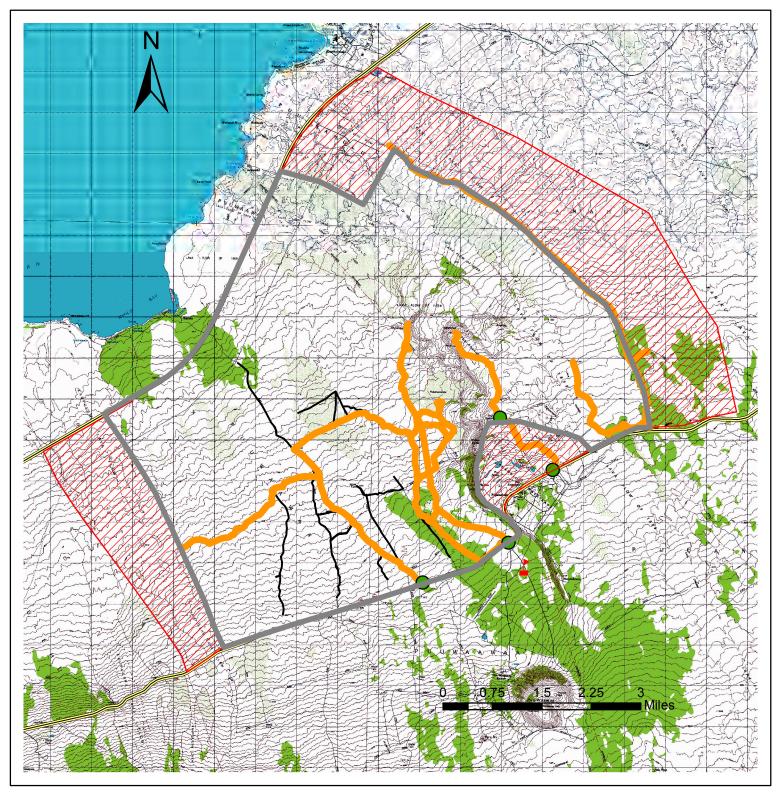

## Puu Waawaa (PWW) Forest Reserve (F.R.) Makai Archery Hunt 2014

PWW F.R. Makai Boundary
Safety Zone
Gate
Designated Access Roads
Dirt Road

Check Station

Highway

## **NOTICE:** for Makai

- Permit is for 2 goats either sex (no-deboning - qaurtering allowed) and limit of four goats per permittee for the duration of the program
- Must possess current Hawaii hunting license and be familiar with CH 123 (game mammal rules)
- Sep 20 Oct 5, 2014 and Feb 7 Mar 1 (weekends only are for archery only)
- No ATVs are allowed
- No goat harvest in the safety zone
- Non-permittees not allowed
- Due to extreme fire hazard stay on designated roads (higlighted on the map) and do not park in high grass or vegetation
- Do not shoot towards houses and maintain safety protocols
- Close gates if they are closed
- You MUST sign in and out at hunter check station
- Check in between 5am and 2pm
- Check out no later than 6pm at which time gates will be locked
- Be CAUTIOUS of others
- DOCARE (enforcement) # 643-3567
- call 911 for emergencies including fire