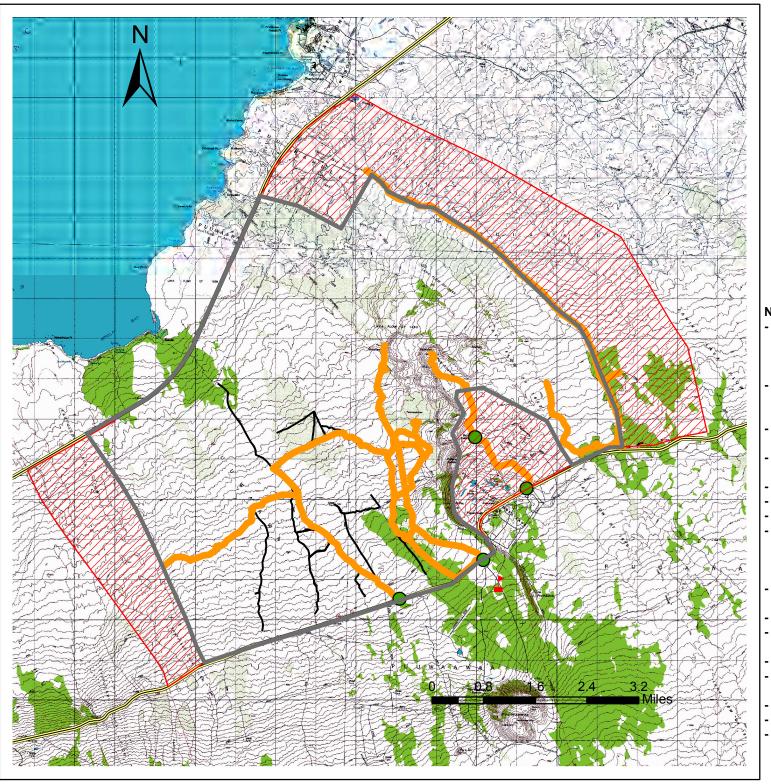

## Puu Waawaa (PWW) Forest Reserve (F.R.) Makai Muzzleloader Hunt 2014

Hunting Area

Safety Zone

Gate

Designated Access Roads

Dirt Road

Check Station

----- Highway

## NOTICE: for Makai

- Permit is for 2 goats either sex (no-deboning - qaurtering allowed) and limit of four goats per permittee for the duration of the program
- Must possess current Hawaii hunting license and be familiar with CH 123 (game mammal rules)
- Oct 11-19, 2014 and Mar 7-15, 2015 (weekends only are for muzzleloader)
- Permittees during muzzleloader period must wear orange
- No ATVs are allowed
- No goat harvest in the safety zone
- Non-permittees not allowed
- Due to extreme fire hazard stay on designated roads (higlighted on the map) and do not park in high grass or vegetation
- Do not shoot towards houses and maintain safety protocols
- Close gates if they are closed
- You MUST sign in and out at hunter check station
- Check in between 5am and 2pm
- Check out no later than 6pm at which time gates will be locked
- Be CAUTIOUS of others
- DOCARE (enforcement) # 643-3567
- call 911 for emergencies including fire