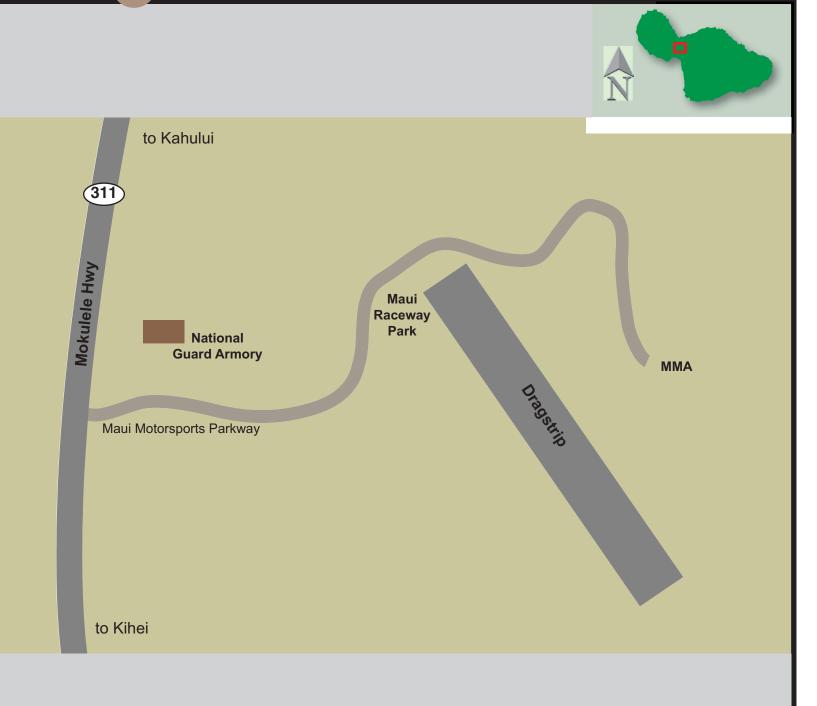

Difficulty: Beginner to advanced, separated

during practice.

Click here for Map of Maui Roads

Directions: On Mokulele Highway (#311) turn into Maui Motorsports Parkway. Pass the new Armory, pass the Dragstrip and follow the "MX" arrow signs.