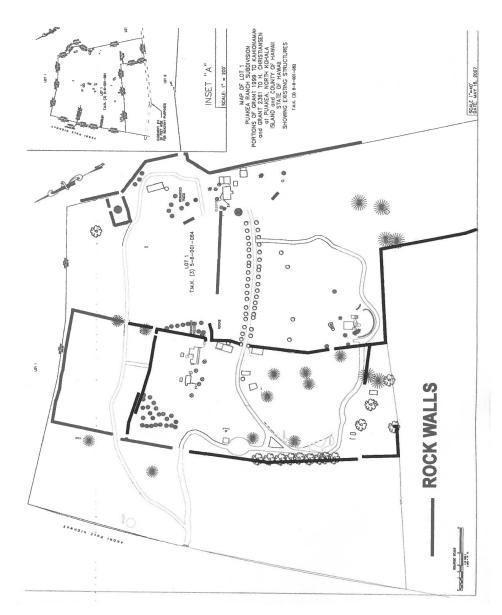

| Puakea Ranch Name of Property                                                                                                                                                                                                                                                                                                                                                                                                                                                                                                                                                                                                                                                                                                                                                                                                                        | Hawaii, Hawaii County and State                                                                                                                   |  |  |  |
|------------------------------------------------------------------------------------------------------------------------------------------------------------------------------------------------------------------------------------------------------------------------------------------------------------------------------------------------------------------------------------------------------------------------------------------------------------------------------------------------------------------------------------------------------------------------------------------------------------------------------------------------------------------------------------------------------------------------------------------------------------------------------------------------------------------------------------------------------|---------------------------------------------------------------------------------------------------------------------------------------------------|--|--|--|
| Narrative Description                                                                                                                                                                                                                                                                                                                                                                                                                                                                                                                                                                                                                                                                                                                                                                                                                                |                                                                                                                                                   |  |  |  |
| (Describe the historic and current physical appearan                                                                                                                                                                                                                                                                                                                                                                                                                                                                                                                                                                                                                                                                                                                                                                                                 | nce of the property. Explain contributing and noncontributing agraph that briefly describes the general characteristics of the ificant features.) |  |  |  |
| Summary Paragraph                                                                                                                                                                                                                                                                                                                                                                                                                                                                                                                                                                                                                                                                                                                                                                                                                                    |                                                                                                                                                   |  |  |  |
| The property lies along the mauka (mountain) side of Akoni Pule Highway on 33 acres. The land is enclosed by dry laid ava rock walls and has the remains of earlier generations of agricultural and ranching activities upon it. Of the ruins, the most prominent is a small sugar mill chimney in the back of the property. Several house and traditional Japanese bath coundations are spread across the landscape. Still fully existent are five traditional homes, a slaughter house, fenced cow corral, and a saddle repair/storage shed that testify to the change from sugar production to cattle ranching in the area. The five homes represent examples of local vernacular architecture, are constructed of wood on posts and piers, with hipped metal roofs. Two of the structures were modified from bunk houses into single family use. |                                                                                                                                                   |  |  |  |
|                                                                                                                                                                                                                                                                                                                                                                                                                                                                                                                                                                                                                                                                                                                                                                                                                                                      |                                                                                                                                                   |  |  |  |