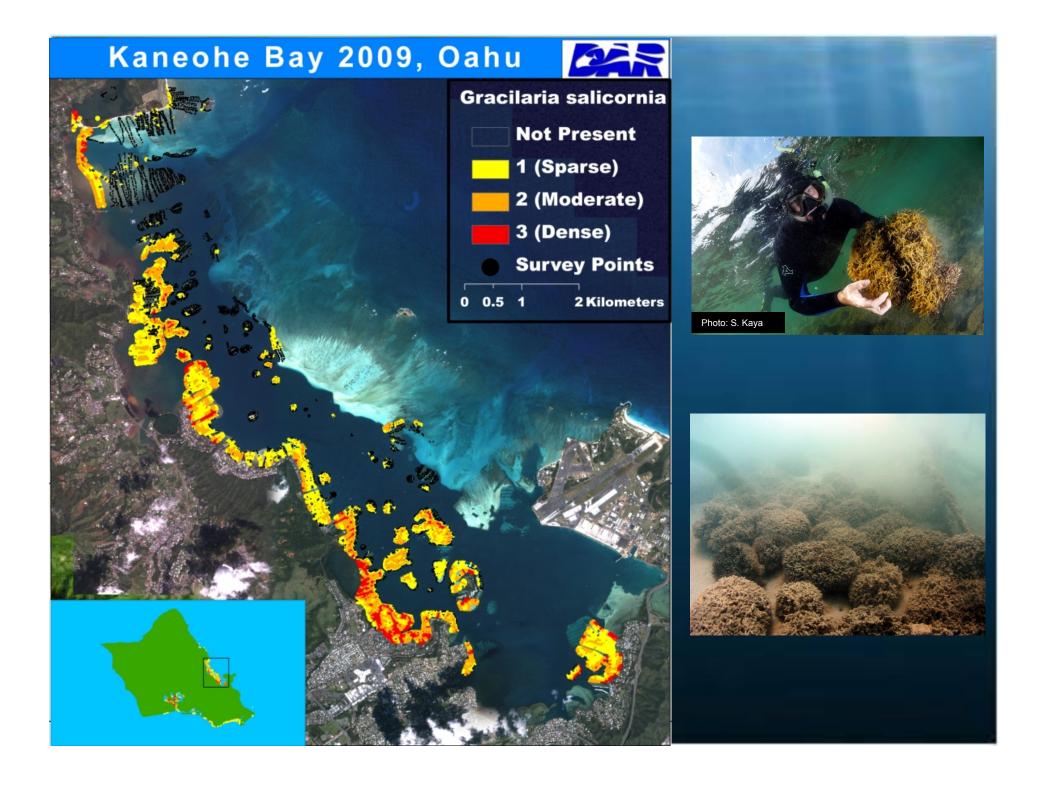

### Gracilaria salicornia

- Kappaphycus / Eucheuma
   ~3 known species
  - Kappaphycus spp. (clade A)
  - Kappaphycus spp. (clade B)
  - E. denticulatum
  - Exhibit morphological plasticity