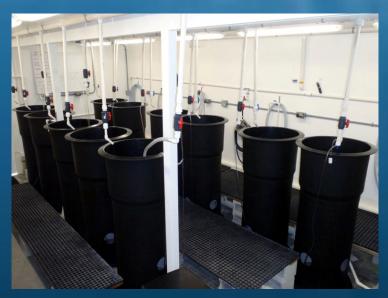

## **Urchin Hatchery**

Phytoplankton Room

Larval Room

Floating Settlement Tanks

#### **Urchin Hatchery**

- Post-Settlement Survival
  - Enhance biofilms
    - Isolated Diatom Strains
    - Temporal & Nutrient Enrichment
  - Broodstock Nutrition (?)
- •Increase capacity for culturing native seaweeds
- •Expand nursery grow-out systems to test spatial requirements of post-larval and juvenile urchins.