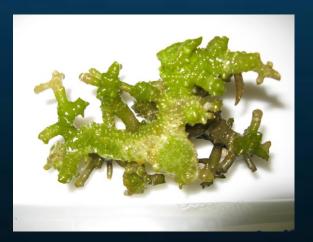

### Gracilaria salicornia

- Kappaphycus / Eucheuma
   ~3 known species
  - Kappaphycus spp. (clade A)
  - Kappaphycus spp. (clade B)
  - E. denticulatum
  - Exhibit morphological plasticity