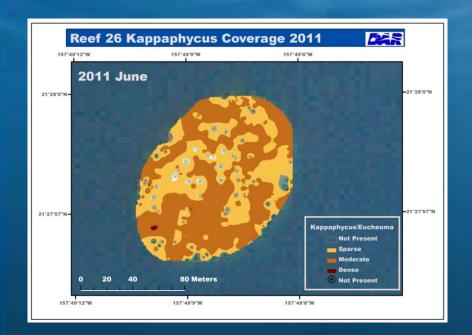

#### **Reef 26 Summary**

Date completed: 03/20/12

Days of removal: 23

Pounds Removed: 11,053 lbs

Area Cleared: 12,000 sq. meters

Urchins outplanted: 29,463