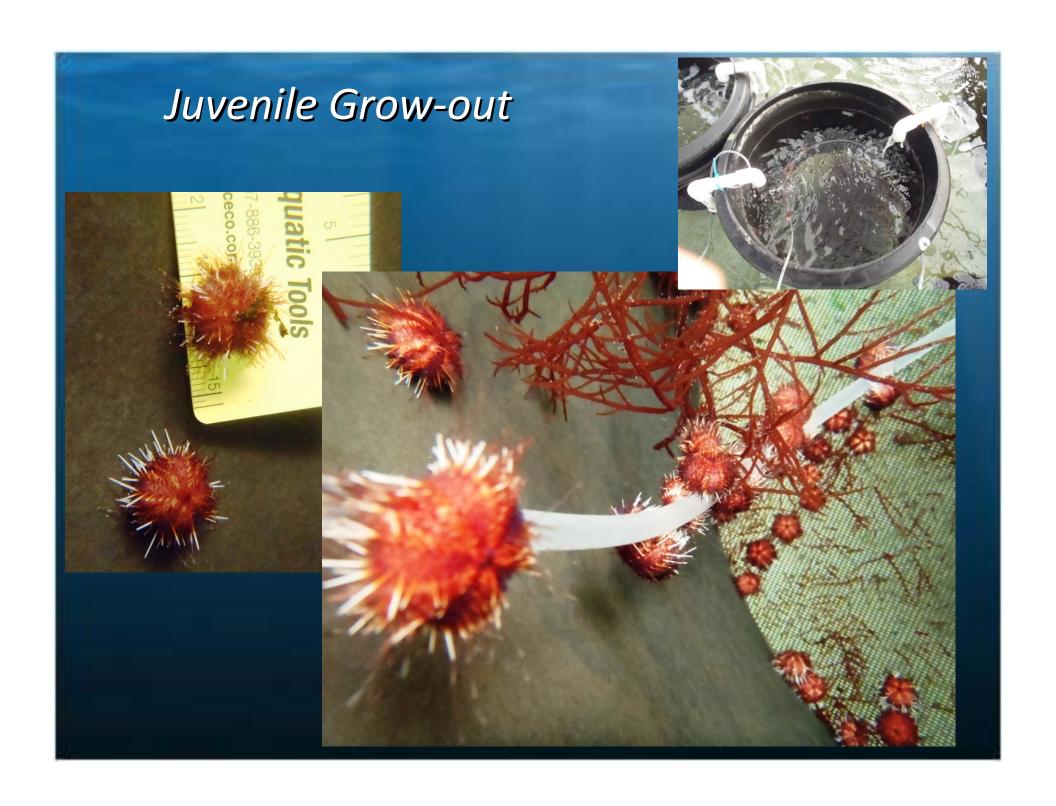

#### **Urchin Hatchery**

- Post-Settlement Survival
  - Enhance biofilms
    - Isolated Diatom Strains
    - Temporal & Nutrient Enrichment
  - Broodstock Nutrition (?)
- •Increase capacity for culturing native seaweeds
- •Expand nursery grow-out systems to test spatial requirements of post-larval and juvenile urchins.