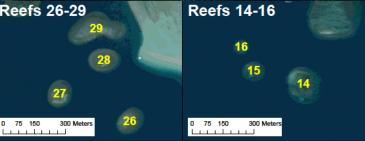

### **Patch Reef Summary**

#### **Reef 26 Summary**

Date completed: 03/20/12

Days of removal: 23

Pounds Removed: 11,053 lbs

Area Cleared: 12,000 sq. meters

Urchins outplanted: 29,463

#### **Reef 29 Summary**

Date completed: Not complete

Days of removal: 26 to date

Pounds Removed: 54,781 lbs

Area Cleared: 10,900 sq. meters

Urchins outplanted: none

#### **Reef 27 Summary**

Date completed: 08/22/12

Days of removal: 25

Pounds Removed: 15,630lbs

Area Cleared: 12,000 sq. meters

Urchins outplanted: 12,550