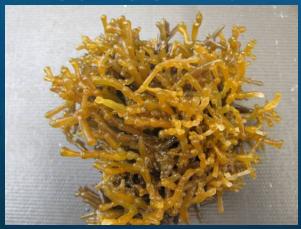

### Gracilaria salicornia

- Kappaphycus / Eucheuma
   ~3 known species
  - Kappaphycus spp. (clade A)
  - Kappaphycus spp. (clade B)
  - E. denticulatum
  - Exhibit morphological plasticity