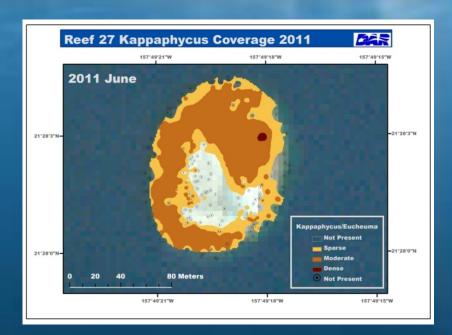

#### **Reef 27 Summary**

Date completed: 08/22/12

Days of removal: 25

Pounds Removed: 15,630lbs

Area Cleared: 12,000 sq. meters

Urchins outplanted: 12,550