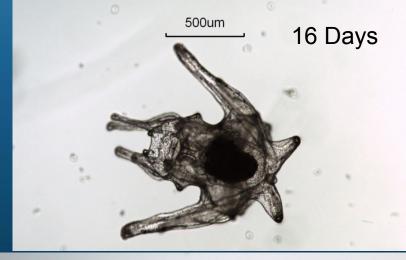

# Outplanting of cultured native urchins (*Tripneustes gratilla*) as a restoration tool for coral reefs

Jonathan Blodgett, David Cohen

Hawaii Division of Aquatic Resources

November 2, 2012

### Main Species of Interest

### Gracilaria salicornia



- Kappaphycus / Eucheuma
   ~3 known species
  - Kappaphycus spp. (clade A)
  - Kappaphycus spp. (clade B)
  - E. denticulatum
  - Exhibit morphological plasticity













# Algae Removal



## Need an urchin army!



## **Urchin Hatchery**



Phytoplankton Room



Larval Room



Floating Settlement Tanks

### Larval Development











### Current Project

#### **Reef Restoration**

- •Removal of algae and addition of urchins to Reefs 26, 27, 29.
- •Examine/monitor other variables of urchins and algae growth:
  - Optimal stocking density
  - Monitoring of new coral recruits
  - Any adverse effects with addition of urchins

#### **Urchin Hatchery**

- Post-Settlement Survival
  - Enhance biofilms
    - Isolated Diatom Strains
    - Temporal & Nutrient Enrichment
  - Broodstock Nutrition (?)
- •Increase capacity for culturing native seaweeds
- •Expand nursery grow-out systems to test spatial requirements of post-larval and juvenile urchins.











### **Patch Reef Summary**

#### **Reef 26 Summary**

Date completed: 03/20/12

Days of removal: 23

Pounds Removed: 11,053 lbs

Area Cleared: 12,000 sq. meters

Urch