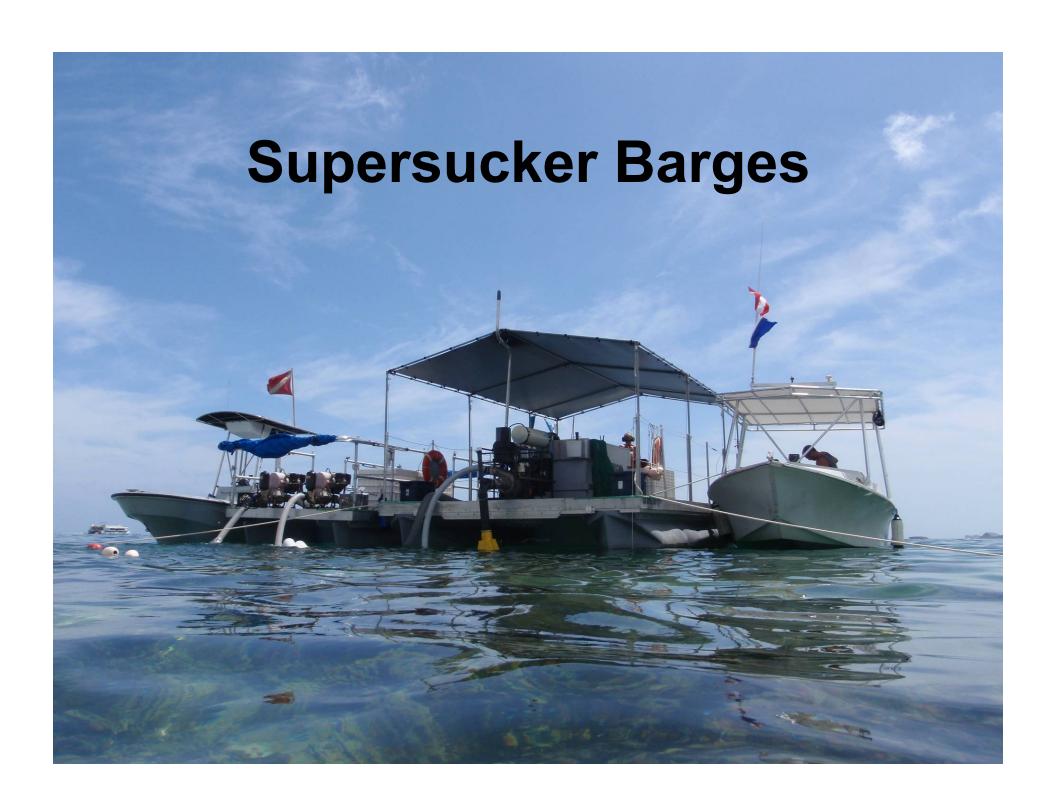

# Outplanting of cultured native urchins (*Tripneustes gratilla*) as a restoration tool for coral reefs

Jonathan Blodgett, David Cohen

Hawaii Division of Aquatic Resources

November 2, 2012

### Main Species of Interest

### Gracilaria salicornia



- Kappaphycus / Eucheuma
   ~3 known species
  - Kappaphycus spp. (clade A)
  - Kappaphycus spp. (clade B)
  - E. denticulatum
  - Exhibit morphological plasticity













# Algae Removal



## Need an urchin army!



## **Urchin Hatchery**



Phytoplankton Room



Larval Room



Floating Settlement Tanks

### Larval Development











### Current Project

#### **Reef Restoration**

- •Removal of algae and addition of urchins to Reefs 26, 27, 29.
- •Examine/monitor other variables of urchins and algae growth:
  - Optimal stocking density
  - Monitoring of new coral recruits
  - Any adverse effects with addition of urchins

#### **Urchin Hatchery**

- Post-Settlement Survival
  - Enhance biofilms
    - Isolated Diatom Strains
    - Temporal & Nutrient Enrichment
  - Broodstock Nutrition (?)
- •Increase capacity for culturing native seaweeds
- •Expand nursery grow-out systems to test spatial requirements of post-larval and juvenile urchins.











##