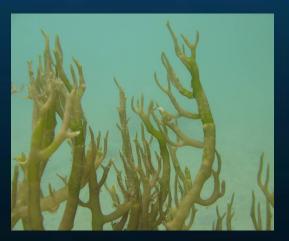

### Gracilaria salicornia

- Kappaphycus / Eucheuma
   ~3 known species
  - Kappaphycus spp. (clade A)
  - Kappaphycus spp. (clade B)
  - E. denticulatum
  - Exhibit morphological plasticity