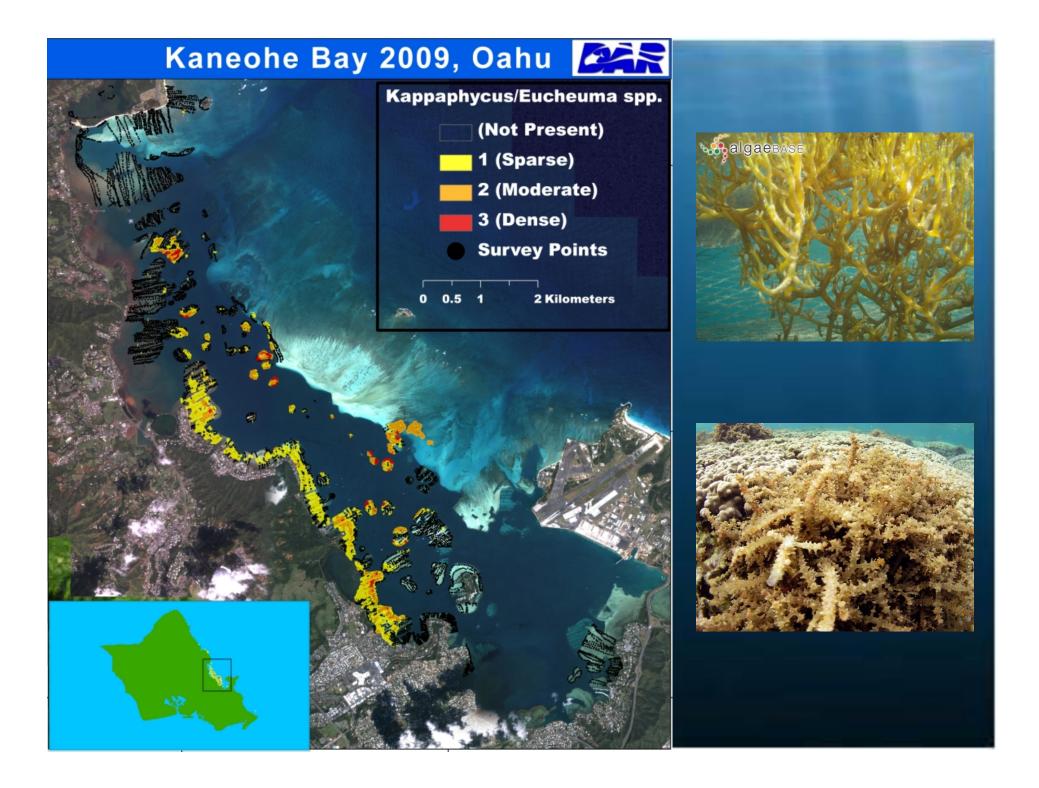

### Gracilaria salicornia

- Kappaphycus / Eucheuma
   ~3 known species
  - Kappaphycus spp. (clade A)
  - Kappaphycus spp. (clade B)
  - E. denticulatum
  - Exhibit morphological plasticity