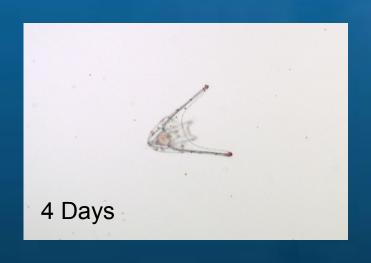

# Outplanting of cultured native urchins (*Tripneustes gratilla*) as a restoration tool for coral reefs

Jonathan Blodgett, David Cohen

Hawaii Division of Aquatic Resources

November 2, 2012

### Main Species of Interest

### Gracilaria salicornia



- Kappaphycus / Eucheuma
   ~3 known species
  - Kappaphycus spp. (clade A)
  - Kappaphycus spp. (clade B)
  - E. denticulatum
  - Exhibit morphological plasticity













# Algae Removal



## Need an urchin army!



## **Urchin Hatchery**



Phytoplankton Room



Larval Room



Floating Settlement Tanks

### Larval Development











### Current Project

#### **Reef Restoration**

- •Removal of algae and addition of urchins to Reefs 26, 27, 29.
- •Examine/monitor other variables of urchins and algae growth:
  - Optimal stocking density
  - Monitoring of new coral recruits
  - Any adverse effects with addition of urchins

#### **Urchin Hatchery**

- Post-Settlement Survival
  - Enhance biofilms
    - Isolated Diatom Strains
    - Temporal & Nutrient Enrichment
  - Broodstock Nutrition (?)
- •Increase capacity for culturing native seaweeds
- •Expand nursery grow-out systems to test spatial requirements of post-larval and juvenile urchins.











### **Patch Reef Summary**

#### **Reef 26 Summary**

Date completed: 03/20/12

Days of removal: 23

Pounds Removed: 11,053 lbs

Area Cleared: 12,000 sq. meters

Ur