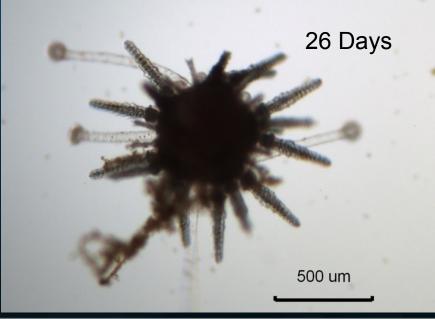

# Outplanting of cultured native urchins (*Tripneustes gratilla*) as a restoration tool for coral reefs

Jonathan Blodgett, David Cohen

Hawaii Division of Aquatic Resources

November 2, 2012

### Main Species of Interest

### Gracilaria salicornia



- Kappaphycus / Eucheuma
   ~3 known species
  - Kappaphycus spp. (clade A)
  - Kappaphycus spp. (clade B)
  - E. denticulatum
  - Exhibit morphological plasticity













# Algae Removal



## Need an urchin army!



## **Urchin Hatchery**



Phytoplankton Room



Larval Room



Floating Settlement Tanks

### Larval Development











### Current Project

#### **Reef Restoration**

- •Removal of algae and addition of urchins to Reefs 26, 27, 29.
- •Examine/monitor other variables of urchins and algae growth:
  - Optimal stocking density
  - Monitoring of new coral recruits
  - Any adverse effects with addition of urchins

#### **Urchin Hatchery**

- Post-Settlement Survival
  - Enhance biofilms
    - Isolated Diatom Strains
    - Temporal & Nutrient Enrichment
  - Broodstock Nutrition (?)
- •Increase capacity for culturing native seaweeds
- •Expand nursery grow-out systems to test spatial requirements of post-larval and juvenile urchins.











### **Patch Reef Summary**

#### **Reef 26 Summary**

Date completed: 03/20/12

Days of removal: 23

Pounds Removed: 11,053 lbs

Area Cleared: 12,000 sq. meters

Urchins