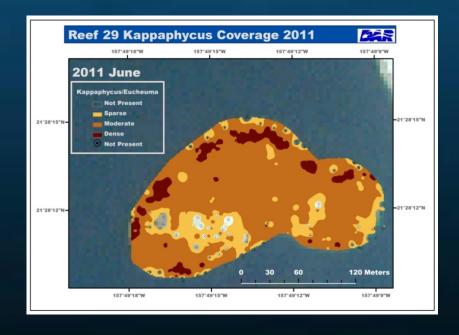

#### **Reef 29 Summary**

Date completed: Not complete

Days of removal: 26 to date

Pounds Removed: 54,781 lbs

Area Cleared: 10,900 sq. meters

Urchins outplanted: none