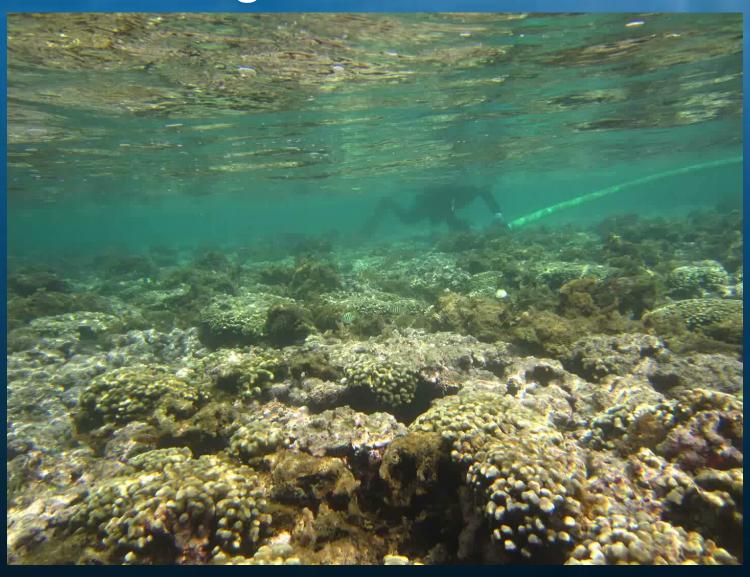

#### **Reef Restoration**

- •Removal of algae and addition of urchins to Reefs 26, 27, 29.
- •Examine/monitor other variables of urchins and algae growth:
  - Optimal stocking density
  - Monitoring of new coral recruits
  - Any adverse effects with addition of urchins