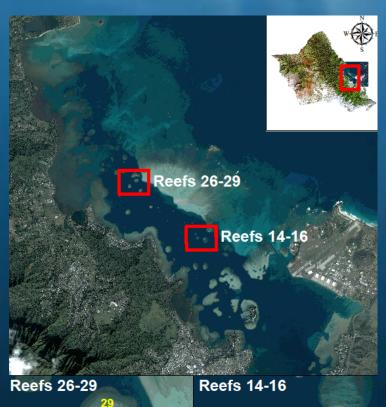

### **Patch Reef Summary**

#### **Reef 26 Summary**

Date completed: 03/20/12

Days of removal: 23

Pounds Removed: 11,053 lbs

Area Cleared: 12,000 sq. meters

Urchins outplanted: 29,463

#### **Reef 29 Summary**

Date completed: Not complete

Days of removal: 26 to date

Pounds Removed: 54,781 lbs

Area Cleared: 10,900 sq. meters

Urchins outplanted: none

#### **Reef 27 Summary**

Date completed: 08/22/12

Days of removal: 25

Pounds Removed: 15,630lbs

Area Cleared: 12,000 sq. meters

Urchins outplanted: 12,550