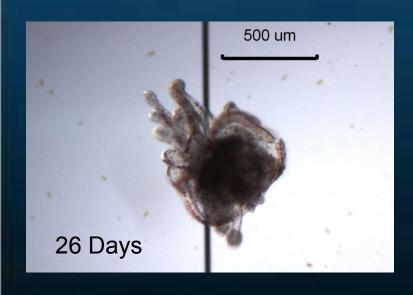

# Outplanting of cultured native urchins (*Tripneustes gratilla*) as a restoration tool for coral reefs

Jonathan Blodgett, David Cohen

Hawaii Division of Aquatic Resources

November 2, 2012

### Main Species of Interest

### Gracilaria salicornia



- Kappaphycus / Eucheuma
   ~3 known species
  - Kappaphycus spp. (clade A)
  - Kappaphycus spp. (clade B)
  - E. denticulatum
  - Exhibit morphological plasticity













# Algae Removal



## Need an urchin army!



## **Urchin Hatchery**



Phytoplankton Room



Larval Room



Floating Settlement Tanks

### Larval Development











### Current Project

#### **Reef Restoration**

- •Removal of algae and addition of urchins to Reefs 26, 27, 29.
- •Examine/monitor other variables of urchins and algae growth:
  - Optimal stocking density
  - Monitoring of new coral recruits
  - Any adverse effects with addition of urchins

#### **Urchin Hatchery**

- Post-Settlement Survival
  - Enhance biofilms
    - Isolated Diatom Strains
    - Temporal & Nutrient Enrichment
  - Broodstock Nutrition (?)
- •Increase capacity for culturing native seaweeds
- •Expand nursery grow-out systems to test spatial requirements of post-larval and juvenile urchins.











### **Patch Reef Summary**

#### **Reef 26 Summary**

Date completed: 03/20/12

Days of removal: 23

Pounds Removed: 11,053 lbs

Area Cleared: 12,000 sq. meters

Urchin