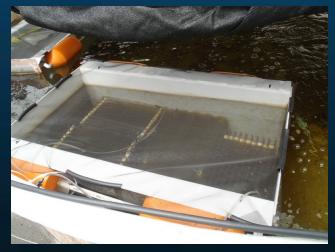

# Outplanting of cultured native urchins (*Tripneustes gratilla*) as a restoration tool for coral reefs

Jonathan Blodgett, David Cohen

Hawaii Division of Aquatic Resources

November 2, 2012

### Main Species of Interest

### Gracilaria salicornia



- Kappaphycus / Eucheuma
   ~3 known species
  - Kappaphycus spp. (clade A)
  - Kappaphycus spp. (clade B)
  - E. denticulatum
  - Exhibit morphological plasticity













# Algae Removal



## Need an urchin army!



## **Urchin Hatchery**



Phytoplankton Room



Larval Room



Floating Settlement Tanks

### Larval Development











### Current Project

#### **Reef Restoration**

- •Removal of algae and addition of urchins to Reefs 26, 27, 29.
- •Examine/monitor other variables of urchins and algae growth:
  - Optimal stocking density
  - Monitoring of new coral recruits
  - Any adverse effects with addition of urchins

#### **Urchin Hatchery**

- Post-Settlement Survival
  - Enhance biofilms
    - Isolated Diatom Strains
    - Temporal & Nutrient Enrichment
  - Broodstock Nutrition (?)
- •Increase capacity for culturing native seaweeds
- •Expand nursery grow-out systems to test spatial requirements of post-larval and juvenile urchins.











### **Patch Reef Summary**

#### **Reef 26 Summary**

Date completed: 03/20/12

Days of removal: 23

Pounds Rem