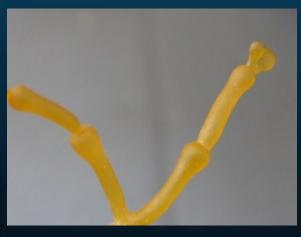

### Gracilaria salicornia

- Kappaphycus / Eucheuma
   ~3 known species
  - Kappaphycus spp. (clade A)
  - Kappaphycus spp. (clade B)
  - E. denticulatum
  - Exhibit morphological plasticity