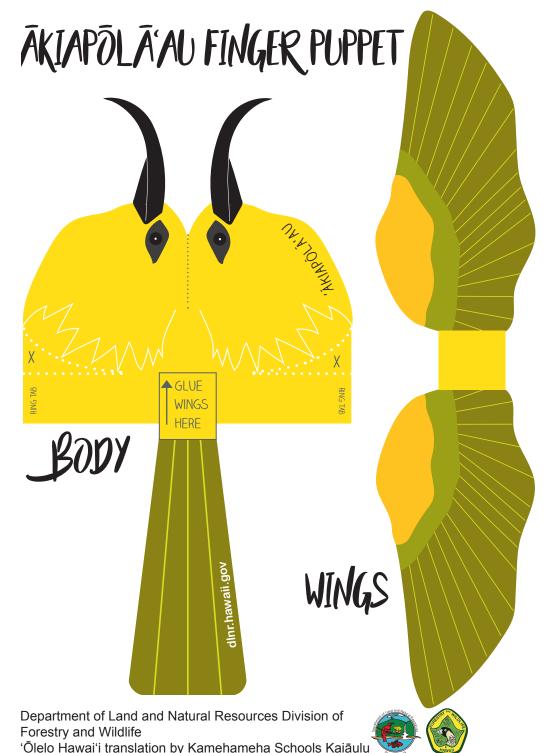

# Nā 'Ōkuhi

- 1. E pa'i i kēia ma ka pepa mānoanoa. E 'oki i ke kino o ka manu me nā 'eheu. MAI 'OKI i ka huinahā ma waena o nā 'eheu a ma kino ma waena o nā "Ring Tab."
- 2. E 'oki i nā laina kahakaha ke'oke'o ma hope o ke po'o o ka manu. E hu'e i ka 'āpana me ka "X" ke'oke'o. Inā mākau i ka ho'ohana i ka 'ūpā, hiki ke 'oki i ka laina kīke'eke'e melemele mo hope pono o ke po'o o ka manu. E lāli'i ana kāu manu.
- 3. E hoʻopili i ka ʻeheu i ke kino. E kau i ka tuko ma ka huinahā, "Glue Wings Here," ma ke kino a kau i nā ʻeheu ma luna o kēlā. E makaʻala! 'O nā hulu ʻalani o ka ʻeheu nā hulu kokoke i ke poʻo.
- 4. E 'opi i ka laina kahakaha melemele ma waena o nā maka. E ho'opili i ka nuku me ka tuko. 'Ūmi'i ma lalo o ka nuku a pili nā 'ao'ao 'elua. Hiki pū ke ho'ohana i ka leki.
- 5. E 'opi i nā "Ring Tabs" i pō'ai a ho'opili me ka leki.