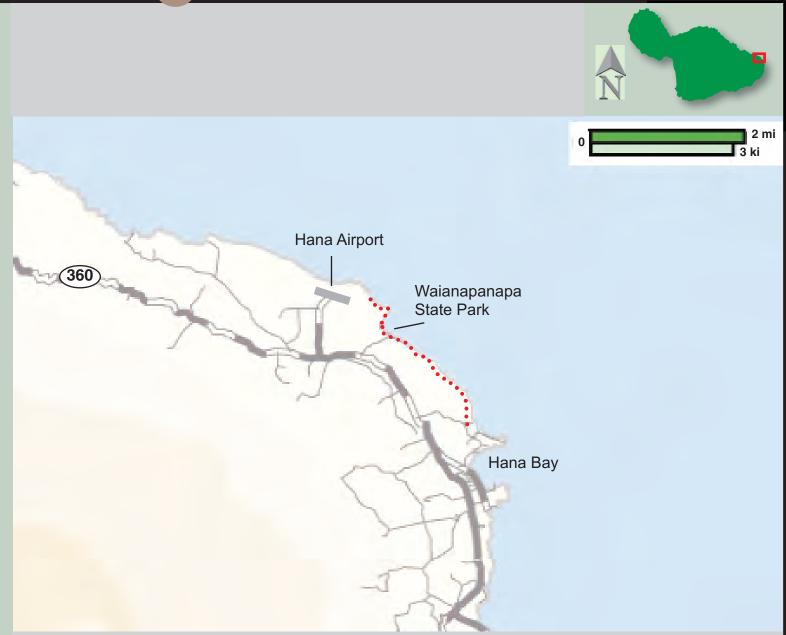

**Directions:** Take Highway 360 about 53 miles (3 hours) east of Kahului airport. Park is at end of Waianapanapa Road. Beach park, trails, shoreline fishing heiau, restroom, picnic tables, outdoor stoves, swimming, tent camping and cabins available.

**Route**: Rugged coastal trail over largely barren lava, offering spectacular views of tbe Hana Coast and Slopes of Haleakala.

© 2010 Na Ala Hele. All rights reserved.