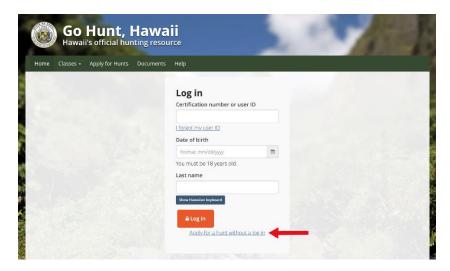

For those that still need to apply, you can use these instructions to apply without a login:

- 1. Go to: https://gohunthawaii.ehawaii.gov/public/hunts
- 2. Click 'Select Hunt' for the hunt you want to apply for
- 3. Click 'Apply for this Hunt'
- 4. On the login screen, click 'Apply for a hunt without a log in'
- 5. Confirm you have read the announcement information
- 6. Complete the online application