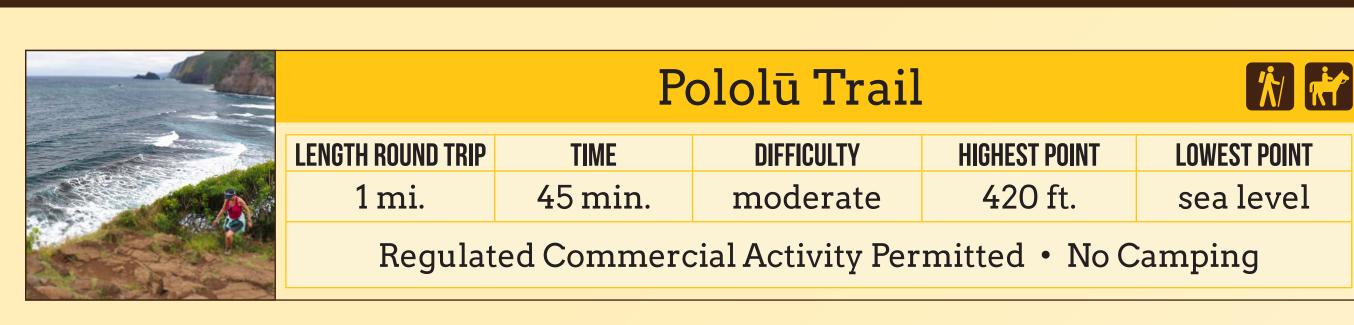

## NĀ ALA HELE Hawaii Trail & Access System

|                   | Mı         | uliwai Tra      | il            | **           |
|-------------------|------------|-----------------|---------------|--------------|
| LENGTH ROUND TRIP | TIME       | DIFFICULTY      | HIGHEST POINT | LOWEST POINT |
| 18 mi.            | 12 hours   | difficult       | 1,320 ft.     | sea level    |
| Regulated C       | Commercial | Activity Permit | ted • Campin  | g Permitted  |