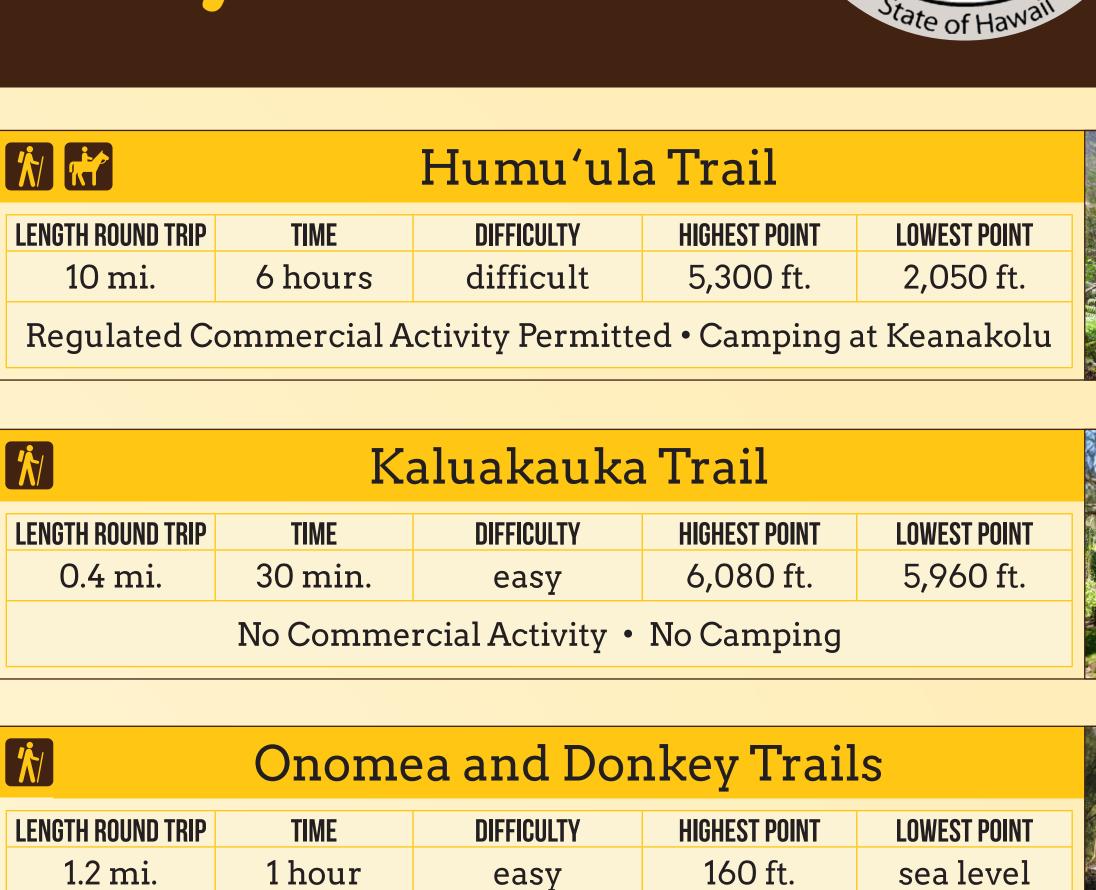

| 'Āinapō Road |                    |               |              |  |
|--|-------------------|--------------|--------------------|---------------|--------------|--|
|  | LENGTH ROUND TRIP | TIME         | VEHICLE            | HIGHEST POINT | LOWEST POINT |  |
|  | 16 mi.            | 2.5 hours    | 4-wheel drive      | 5,650 ft.     | 2,680 ft     |  |
|  | Regulat           | ed Commerc   | cial Activity Peri | mitted • No C | amping       |  |

| TOTAL LENGTH | TIME          | DIFFICULTY     | HIGHEST POINT  | LOWEST POINT |
|--------------|---------------|----------------|----------------|--------------|
| 2 mi.        | 1.5 hours     | easy           | 2,200 ft.      | 1,800 ft.    |
| No Com       | mercial Activ | vity • Camping | g at Manukā St | ate Park     |





| <b>*</b>                            | Pu'u F  | Huluhulu l | Loop Trail         |              |  |
|-------------------------------------|---------|------------|--------------------|--------------|--|
| TOTAL LENGTH                        | TIME    | DIFFICULTY | HIGHEST POINT      | LOWEST POINT |  |
| 0.6 mi.                             | 45 min. | moderate   | 6, <b>7</b> 58 ft. | 6,560 ft.    |  |
| No Commercial Activity • No Camping |         |            |                    |              |  |

No Commercial Activity • No Camping

| Kaulana Manu Nature Trail |            |                   |               |              |  |  |  |
|---------------------------|------------|-------------------|---------------|--------------|--|--|--|
| LENGTH ROUND TRIP         | TIME       | D