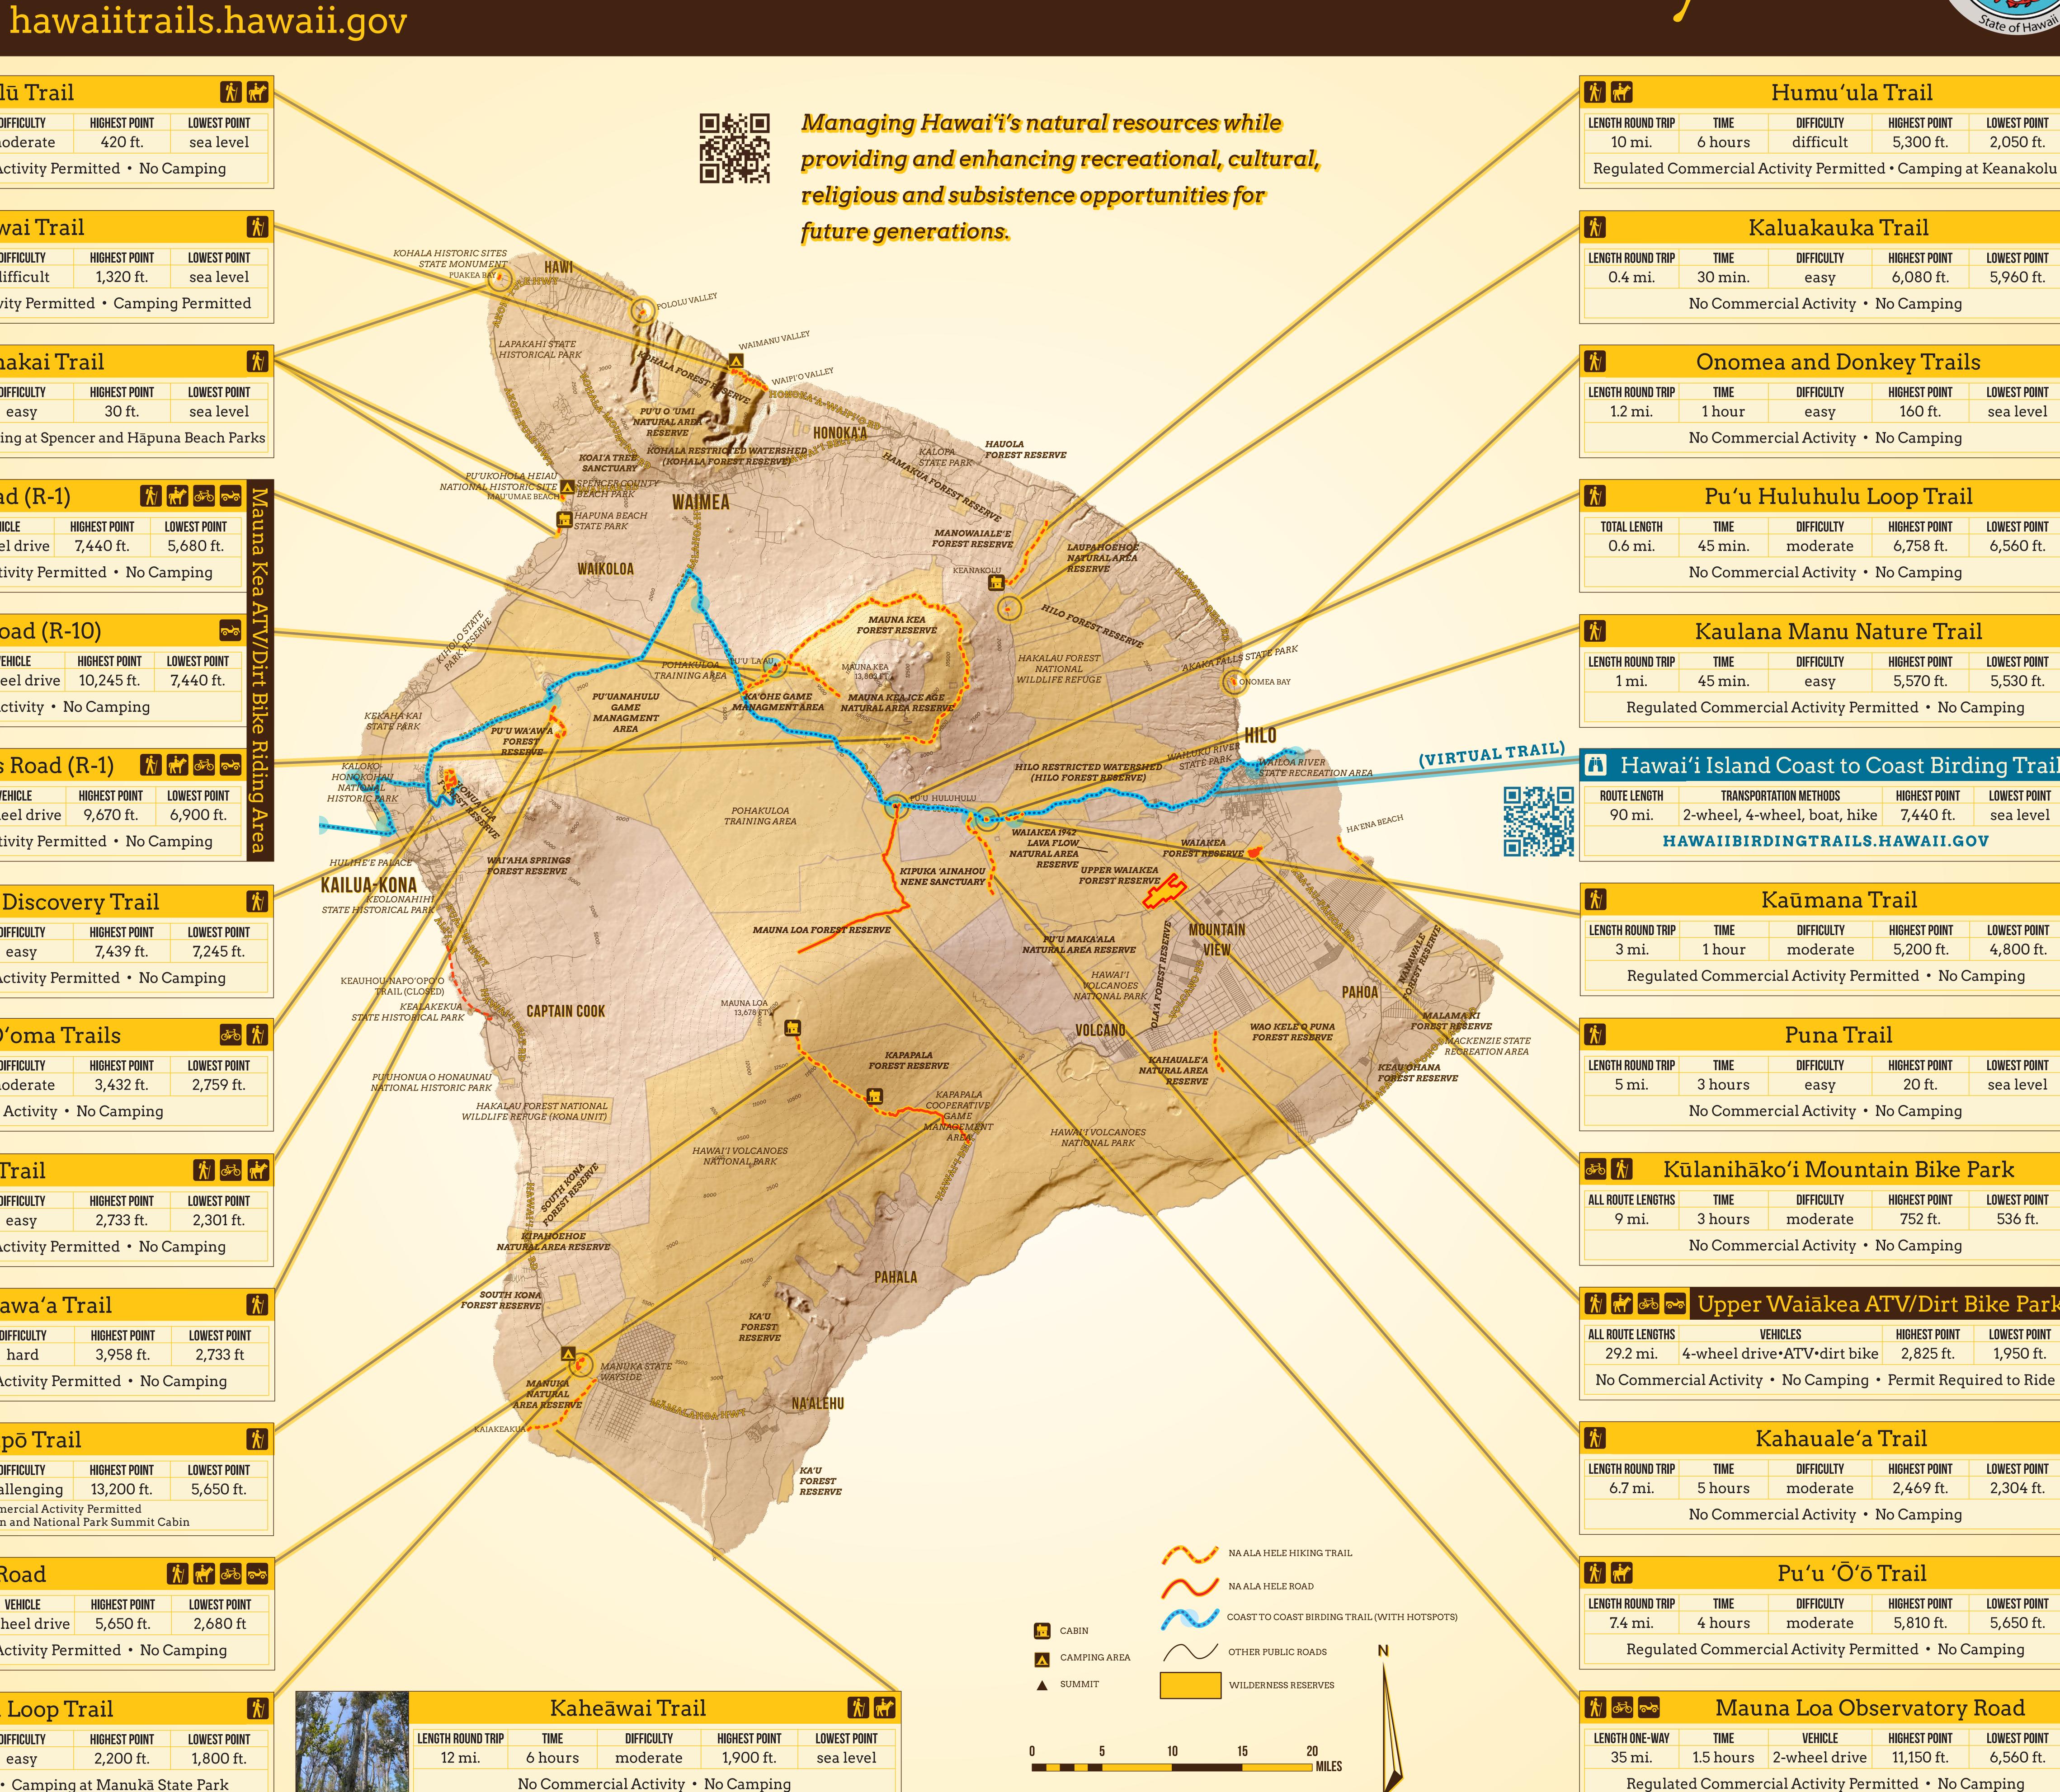

## NĀ ALA HELE Hawaii Trail & Access System

|                   | Mı         | uliwai Tra      | il            | **           |
|-------------------|------------|-----------------|---------------|--------------|
| LENGTH ROUND TRIP | TIME       | DIFFICULTY      | HIGHEST POINT | LOWEST POINT |
| 18 mi.            | 12 hours   | difficult       | 1,320 ft.     | sea level    |
| Regulated C       | Commercial | Activity Permit | ted • Campin  | g Permitted  |

| Ala Kahakai Trail |                              |                |               |               |  |  |  |
|-------------------|------------------------------|----------------|---------------|---------------|--|--|--|
| LENGTH ROUND TRIP | TIME                         | DIFFICULTY     | HIGHEST POINT | LOWEST POINT  |  |  |  |
| 15.4 mi.          | 15.4 mi. 7 hours easy 30 ft. |                |               |               |  |  |  |
| No Commercia      | al Activity • C              | amping at Spen | cer and Hāpun | a Beach Parks |  |  |  |

| Pu'u Lā'au Road (R-1) |          |                   |                  |              |  |  |
|-----------------------|----------|-------------------|------------------|--------------|--|--|
| LENGTH ROUND TRIP     | TIME     | VEHICLE           | HIGHEST POINT    | LOWEST POINT |  |  |
| 8.4 mi.               | 45 min.  | 4-wheel drive     | <b>7,440</b> ft. | 5,680 ft.    |  |  |
| Regulated             | d Commer | cial Activity Per | rmitted • No     | Camping      |  |  |

| Skyline Road (R-10) |           |                   |               |              |  |  |  |
|---------------------|-----------|-------------------|---------------|--------------|--|--|--|
| LENGTH ROUND TRIP   | TIME      | VEHICLE           | HIGHEST POINT | LOWEST POINT |  |  |  |
| 12.4 mi.            | 2 hours   | 4-wheel drive     | 10,245 ft.    | 7,440 ft.    |  |  |  |
| I.                  | No Commer | cial Activity • 1 | No Camping    |              |  |  |  |

| Mauna                                                | Kea Ac  | cess Road     | (R-1)         |              |  |  |  |  |  |
|------------------------------------------------------|---------|---------------|---------------|--------------|--|--|--|--|--|
| LENGTH ONE-WAY                                       | TIME    | VEHICLE       | HIGHEST POINT | LOWEST POINT |  |  |  |  |  |
| 32 mi.                                               | 5 hours | 4-wheel drive | 9,670 ft.     | 6,900 ft.    |  |  |  |  |  |
| Regulated Commercial Activity Permitted • No Camping |         |               |               |              |  |  |  |  |  |

| Palila Forest Discovery Trail                        |        |            |               |                   |  |  |
|------------------------------------------------------|--------|------------|---------------|-------------------|--|--|
| TOTAL LENGTH                                         | TIME   | DIFFICULTY | HIGHEST POINT | LOWEST POINT      |  |  |
| 1.8 mi.                                              | 1 hour | easy       | 7,439 ft.     | <b>7,24</b> 5 ft. |  |  |
| Regulated Commercial Activity Permitted • No Camping |        |            |               |                   |  |  |

|       | Makāula-'O'oma Trails |           |                  |               |              |  |  |  |  |
|-------|-----------------------|-----------|------------------|---------------|--------------|--|--|--|--|
| Kor V | TOTAL LENGTH          | TIME      | DIFFICULTY       | HIGHEST POINT | LOWEST POINT |  |  |  |  |
|       | 4.3 mi.               | 2,759 ft. |                  |               |              |  |  |  |  |
|       |                       | No Comme  | rcial Activity • | No Camping    |              |  |  |  |  |

|                   | 'Ōhi'a Trail |                   |               |              |
|-------------------|--------------|-------------------|---------------|--------------|
| LENGTH ROUND TRIP | TIME         | DIFFICULTY        | HIGHEST POINT | LOWEST POINT |
| 4 mi.             | 3 hours      | easy              | 2,733 ft.     | 2,301 ft.    |
| Regulate          | ed Commerc   | cial Activity Per | mitted • No C | amping       |

| The same of the sa |                   | Pu'u\      | wa'awa'a T        | 'rail         |              |  |  |  |
|--------------------------------------------------------------------------------------------------------------------------------------------------------------------------------------------------------------------------------------------------------------------------------------------------------------------------------------------------------------------------------------------------------------------------------------------------------------------------------------------------------------------------------------------------------------------------------------------------------------------------------------------------------------------------------------------------------------------------------------------------------------------------------------------------------------------------------------------------------------------------------------------------------------------------------------------------------------------------------------------------------------------------------------------------------------------------------------------------------------------------------------------------------------------------------------------------------------------------------------------------------------------------------------------------------------------------------------------------------------------------------------------------------------------------------------------------------------------------------------------------------------------------------------------------------------------------------------------------------------------------------------------------------------------------------------------------------------------------------------------------------------------------------------------------------------------------------------------------------------------------------------------------------------------------------------------------------------------------------------------------------------------------------------------------------------------------------------------------------------------------------|-------------------|------------|-------------------|---------------|--------------|--|--|--|
|                                                                                                                                                                                                                                                                                                                                                                                                                                                                                                                                                                                                                                                                                                                                                                                                                                                                                                                                                                                                                                                                                                                                                                                                                                                                                                                                                                                                                                                                                                                                                                                                                                                                                                                                                                                                                                                                                                                                                                                                                                                                                                                                | LENGTH ROUND TRIP | TIME       | DIFFICULTY        | HIGHEST POINT | LOWEST POINT |  |  |  |
|                                                                                                                                                                                                                                                                                                                                                                                                                                                                                                                                                                                                                                                                                                                                                                                                                                                                                                                                                                                                                                                                                                                                                                                                                                                                                                                                                                                                                                                                                                                                                                                                                                                                                                                                                                                                                                                                                                                                                                                                                                                                                                                                | 3.8 mi.           |            |                   |               |              |  |  |  |
|                                                                                                                                                                                                                                                                                                                                                                                                                                                                                                                                                                                                                                                                                                                                                                                                                                                                                                                                                                                                                                                                                                                                                                                                                                                                                                                                                                                                                                                                                                                                                                                                                                                                                                                                                                                                                                                                                                                                                                                                                                                                                                                                | Regulat           | ed Commerc | cial Activity Per | mitted • No C | Camping      |  |  |  |

|             |                   | 'Ā       | inapō Trai                             | .1            | <b>济</b>     |
|-------------|-------------------|----------|----------------------------------------|---------------|--------------|
|             | LENGTH ROUND TRIP | TIME     | DIFFICULTY                             | HIGHEST POINT | LOWEST POINT |
| <b>阿尔斯曼</b> | 20.4 mi.          | 24 hours | challenging                            | 13,200 ft.    | 5,650 ft.    |
|             | Car               |          | Commercial Activi<br>Cabin and Nationa |               | abin         |

|  |                   | 'Āinapō Road |                    |               |              |  |
|--|-------------------|--------------|--------------------|---------------|--------------|--|
|  | LENGTH ROUND TRIP | TIME         | VEHICLE            | HIGHEST POINT | LOWEST POINT |  |
|  | 16 mi.            | 2.5 hours    | 4-wheel drive      | 5,650 ft.     | 2,680 ft     |  |
|  | Regulat           | ed Commerc   | cial Activity Peri | mitted • No C | amping       |  |

| TOTAL LENGTH | TIME          | DIFFICULTY     | HIGHEST POINT  | LOWEST POINT |
|--------------|---------------|----------------|----------------|--------------|
| 2 mi.        | 1.5 hours     | easy           | 2,200 ft.      | 1,800 ft.    |
| No Com       | mercial Activ | vity • Camping | g at Manukā St | ate Park     |

| <b>*</b>                            | Pu'u F  | Huluhulu l | Loop Trail         |              |  |
|-------------------------------------|---------|------------|--------------------|--------------|--|
| TOTAL LENGTH                        | TIME    | DIFFICULTY | HIGHEST POINT      | LOWEST POINT |  |
| 0.6 mi.                             | 45 min. | moderate   | 6, <b>7</b> 58 ft. | 6,560 ft.    |  |
| No Commercial Activity • No Camping |         |            |                    |              |  |

No Commercial Activity • No Camping

| Kaulana Manu Nature Trail |            |                   |               |              |  |  |  |
|---------------------------|------------|-------------------|---------------|--------------|--|--|--|
| LENGTH ROUND TRIP         | TIME       | DIFFICULTY        | HIGHEST POINT | LOWEST POINT |  |  |  |
| 1 mi.                     | 45 min.    | easy              | 5,570 ft.     | 5,530 ft.    |  |  |  |
| Regulat                   | ed Commerc | cial Activity Per | mitted • No C | amping       |  |  |  |

|    | The Hawa                       | i'i Island Coast to C        | oast Bird     | ing Trai     |  |  |
|----|--------------------------------|------------------------------|---------------|--------------|--|--|
|    | ROUTE LENGTH                   | TRANSPORTATION METHODS       | HIGHEST POINT | LOWEST POINT |  |  |
|    | 90 mi.                         | 2-wheel, 4-wheel, boat, hike | 7,440 ft.     | sea level    |  |  |
| 67 | HAWAIIBIRDINGTRAILS.HAWAII.GOV |                              |               |              |  |  |

| <b>*</b> /        | ŀ          | Kaūmana '         | Trail         |                   |
|-------------------|------------|-------------------|---------------|-------------------|
| LENGTH ROUND TRIP | TIME       | DIFFICULTY        | HIGHEST POINT | LOWEST POINT      |
| 3 mi.             | 1 hour     | moderate          | 5,200 ft.     | <b>4,</b> 800 ft. |
| Regulat           | ed Commerc | cial Activity Per | mitted • No C | amping            |

| Puna Trail |                                     |         |            |               |              |  |
|------------|-------------------------------------|---------|------------|---------------|--------------|--|
|            | LENGTH ROUND TRIP                   | TIME    | DIFFICULTY | HIGHEST POINT | LOWEST POINT |  |
|            | 5 mi.                               | 3 hours | easy       | 20 ft.        | sea level    |  |
|            | No Commercial Activity • No Camping |         |            |               |              |  |

| K                 | ūlanihāk | ko'i Mount | tain Bike       | Park         |
|-------------------|----------|------------|-----------------|--------------|
| ALL ROUTE LENGTHS | TIME     | DIFFICULTY | HIGHEST POINT   | LOWEST POINT |
| 9 mi.             | 3 hours  | moderate   | <b>7</b> 52 ft. | 536 ft.      |

| M M M             | Upper Waiākea A' | TV/Dirt E     | Bike Park    |
|-------------------|------------------|---------------|--------------|
| ALL ROUTE LENGTHS | VEHICLES         | HIGHEST POINT | LOWEST POINT |

4-wheel drive•ATV•dirt bike 2,825 ft.

No Commercial Activity • No Camping

|  | *                 | K       | ahauale'a  | Trail         |              |
|--|-------------------|---------|------------|---------------|--------------|
|  |                   |         |            |               |              |
|  | LENGTH ROUND TRIP | TIME    | DIFFICULTY | HIGHEST POINT | LOWEST POINT |
|  | 6.7 mi.           | 5 hours | moderate   | 2.469 ft.     | 2.304 ft.    |

|                                     | LENGTH ROUND TRIP | TIME    | DIFFICULTY | HIGHEST POINT | LOWEST POINT |
|-------------------------------------|-------------------|---------|------------|---------------|--------------|
|                                     | 6.7 mi.           | 5 hours | moderate   | 2,469 ft.     | 2,304 ft.    |
| No Commercial Activity • No Camping |                   |         |            |               |              |
|                                     |                   |         |            |               |              |

Pu'u 'Ō'ō Trail

5,810 ft.

|                            | Regulated Commercial Activity Permitted • No Camping |           |               |               |              |  |
|----------------------------|------------------------------------------------------|-----------|---------------|---------------|--------------|--|
| Mauna Loa Observatory Road |                                                      |           |               |               |              |  |
|                            | LENGTH ONE-WAY                                       | TIME      | VEHICLE       | HIGHEST POINT | LOWEST POINT |  |
|                            | 35 mi.                                               | 1.5 hours | 2-wheel drive | 11.150 ft.    | 6.560 ft.    |  |

Regulated Commercial Activity Permitted • No Camping

moderate

1,950 ft.

**LOWEST POINT** 

5,650 ft