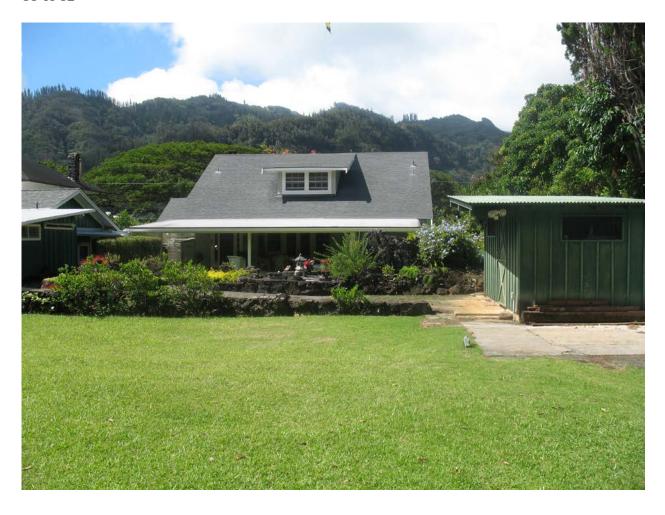

### **Summary Paragraph**

The Albert B. and Altha Clark Residence is situated in a quiet residential neighborhood just off the Pali Highway in Nu`uanu valley. It sits on a large, flat, 21,248 square foot lot fronting on Dowsett Avenue, separated from the road by an approximately 3' high *ficus* hedge. The house faces *mauka* (towards the mountains) with its front lawn adorned with a mature rainbow shower tree (*Cassia javanica x Cassia fistula*). The one and a half-story colonial bungalow style house has a composition shingled, lateral running gable roof with overhanging eaves and exposed rafter tails. Shed roofed dormers, each with a pair of 6 x 6 double hung windows, break the flow of the roof in both the front and rear. The double wall house features shiplap siding and sits on a post and pier foundation with a vertical 1" x 2" slat apron. A single story, gable roofed porte cochere extends off the west (`Ewa) side of the house, and is adjoined by a partially enclosed, recessed lanai which runs 24' across the 39' long façade. The 2,553 square foot house is in excellent condition and very much retains its integrity of design, materials, location, setting, craftsmanship, feelings and associations.

### **Narrative Description**

A concrete driveway enters the Clark residence's property on its right side and runs from the street, through the porte cochere to a single car carport. The carport is not a contributing structure on the property as the shed roofed structure has been extensively reworked and has a 30' long, gable roofed, board and batten laundry room and a shed roofed, tongue and groove store room appended to its rear, *makai* (towards the ocean) side.