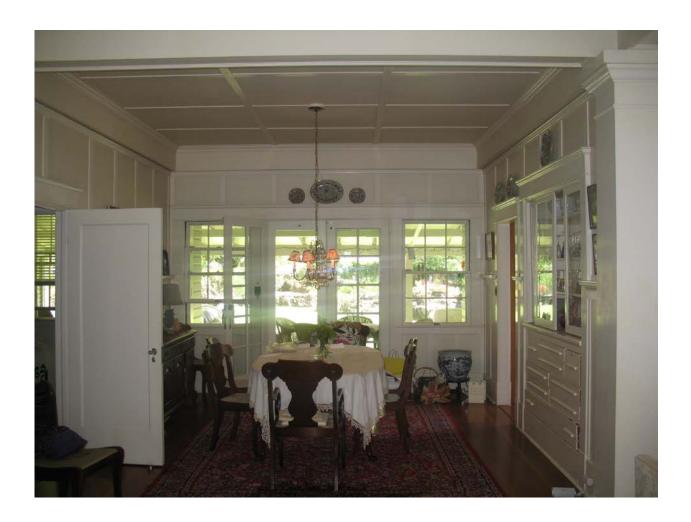

The dining room runs from the foyer to the rear of the house. It is appointed in a manner similar to the living room. The crystal chandelier hanging from its ceiling is old, but not original to the house. A built-in buffet is in the dining room's `Ewa wall. The buffet has drawers with wood handles below, and shelves above, which are enclosed with three sliding glass doors. The rear of the buffet now has a pair of stained glass window doors providing access to the buffet from the kitchen. The stained glass is the result of a 1979 remodeling of the kitchen. The rear wall of the

dining room has a pair of glass doors, each with ten panes, which lead out to a rear covered lanai. To either side of the doors is a 6 x 6 double hung sash window.

The lanai runs across the rear of the house. It is sheltered by a rolled asphalt, shed roof, which may not be original to the house, but pre-dates 1967 and is historic. The 13' x 39' rear lanai has a scored, acid stained concrete floor and an open ceiling reflecting the roof structure. Four 6" x 6" columns carry a 4" x 12" beam which provides the roof with its outer edge support. The floor is scored in a 2' square pattern, and drops down a step at its Diamond Head end. This end is paved with concrete pavers and appears to have possibly functioned as a fernery at some point in the past. Four jalousie windows of more recent origin protect the Diamond Head side of this space. These replaced four sliding windows which had become too deteriorated to function. The dining room doors and windows are recessed 5' from the lanai, with the recess being under the house's main roof.