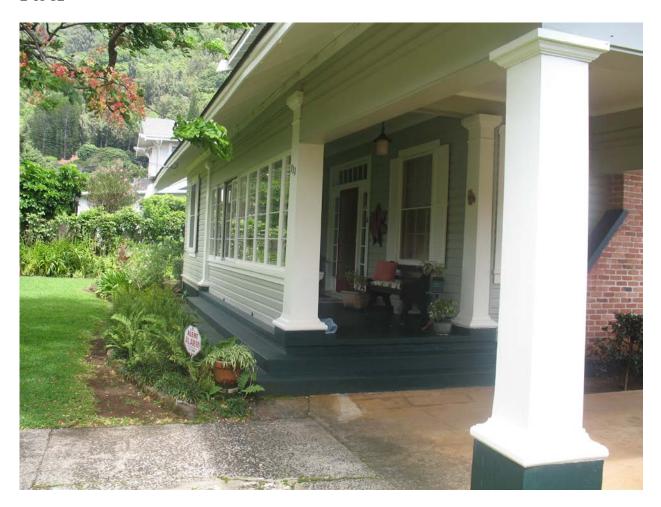

### **Narrative Description**

A concrete driveway enters the Clark residence's property on its right side and runs from the street, through the porte cochere to a single car carport. The carport is not a contributing structure on the property as the shed roofed structure has been extensively reworked and has a 30' long, gable roofed, board and batten laundry room and a shed roofed, tongue and groove store room appended to its rear, *makai* (towards the ocean) side.

The 15' x 15' porte coche is supported at its two outer corners by square Doric columns, each of which sit on a square concrete base. A rectangular, wood slat ventilator is in the porte cochere's gable end. Three concrete steps ascend from the porte cochere to the front lanai. The steps wrap around the corner of the house and extend the length of the lanai. A square Doric column and a similarly designed Doric pilaster accent the entry to the lanai from the porte cochere. The 8' wide lanai has a scored, green acid stained, concrete floor and a 10'- 6" high, beaded tongue and groove ceiling. It has been enclosed on its mauka side, with five fixed windows, each with four horizontal panes, and two pairs of sliding windows, which also are of four horizontal panes. The windows rest on a 30" high, shiplap encased balustrade. A 1" x 6" shelf extends out from the inside of the top of the balustrade and is supported by brackets. At the end of the lanai a single panel door, with its original glass knob and hardware opens on the front bedroom. Also, near the end of the lanai, in its rear wall, a 42" wide, single panel door opens on the living room. The front entry door has a seven pane transom above, and five pane sidelights. To the right of the entry a 6 x 6 double hung window with shutters looks out upon the lanai from the living room. To the left of the lanai, a similar window, also with shutters, looks out upon the front yard from the front bedroom.