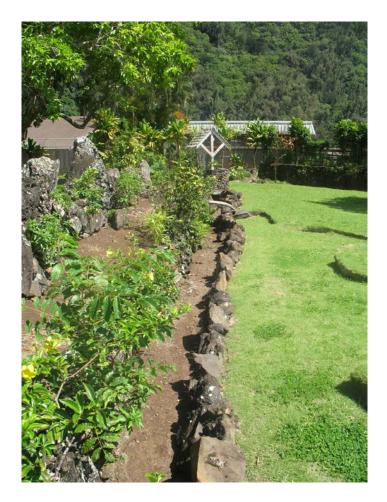

Albert B. and Altha Clark Residence

Honolulu

Hawaii

Name of Property

County and State

The Clark residence has an extensive backyard, which includes an Asian inspired rock garden between the house and a large open lawn. A stone lined segment of the Nu`uanu `auwai runs through the yard and has a stone well above it at one point. The `auwai is between the Asian garden and the rear of the property. Adjoining the Asian garden, on the Diamond Head side, is a tool shed with board and batten walls and a shed roof. This replaced an earlier shed which stood in the same area and does not contribute to the historic character of the property. On the `Ewa side of the property in the rear, lawned section of the yard is a picnic pavilion with a flat corrugated metal roof. This too, replaced an earlier structure, and is of recent construction so does not contribute to the historic character of the property.