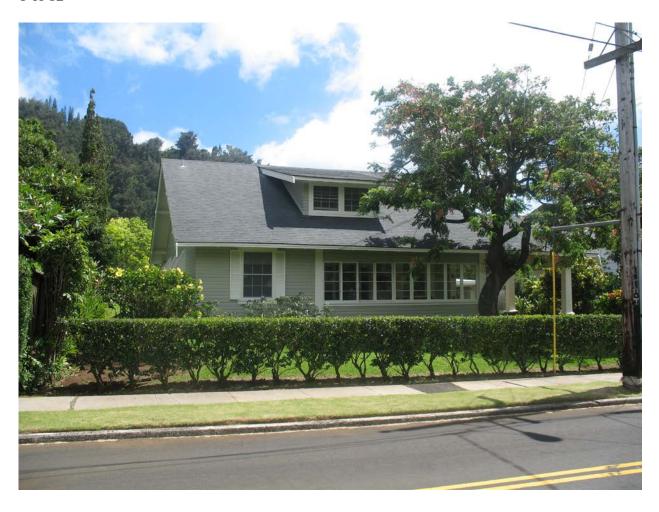

### **Summary Paragraph**

The Albert B. and Altha Clark Residence is situated in a quiet residential neighborhood just off the Pali Highway in Nu`uanu valley. It sits on a large, flat, 21,248 square foot lot fronting on Dowsett Avenue, separated from the road by an approximately 3' high *ficus* hedge. The house faces *mauka* (towards the mountains) with its front lawn adorned with a mature rainbow shower tree (*Cassia javanica x Cassia fistula*). The one and a half-story colonial bungalow style house has a composition shingled, lateral running gable roof with overhanging eaves and exposed rafter tails. Shed roofed dormers, each with a pair of 6 x 6 double hung windows, break the flow of the roof in both the front and rear. The double wall house features shiplap siding and sits on a post and pier foundation with a vertical 1" x 2" slat apron. A single story, gable roofed porte cochere extends off the west (`Ewa) side of the house, and is adjoined by a partially enclosed, recessed lanai which runs 24' across the 39' long façade. The 2,553 square foot house is in excellent condition and very much retains its integrity of design, materials, location, setting, craftsmanship, feelings and associations.

### **Narrative Description**

A concrete driveway enters the Clark residence's property on its right side and runs from the street, through the porte cochere to a single car carport. The carport is not a contributing structure on the property as the shed roofed structure has been extensively reworked and has a 30' long, gable roofed, board and batten laundry room and a shed roofed, tongue and groove store room appended to its rear, *makai* (towards the ocean) side.

The 15' x 15' porte coche is supported at its two outer corners by square Doric columns, each of which sit on a square concrete base. A rectangular, wood slat ventilator is in the porte cochere's gable end. Three concrete steps ascend from the porte cochere to the front lanai. The steps wrap around the corner of the house and extend the length of the lanai. A square Doric column and a similarly designed Doric pilaster accent the entry to the lanai from the porte cochere. The 8' wide lanai has a scored, green acid stained, concrete floor and a 10'- 6" high, beaded tongue and groove ceiling. It has been enclosed on its mauka side, with five fixed windows, each with four horizontal panes, and two pairs of sliding windows, which also are of four horizontal panes. The windows rest on a 30" high, shiplap encased balustrade. A 1" x 6" shelf extends out from the inside of the top of the balustrade and is supported by brackets. At the end of the lanai a single panel door, with its original glass knob and hardware opens on the front bedroom. Also, near the end of the lanai, in its rear wall, a 42" wide, single panel door opens on the living room. The front entry door has a seven pane transom above, and five pane sidelights. To the right of the entry a 6 x 6 double hung window with shutters looks out upon the lanai from the living room. To the left of the lanai, a similar window, also with shutters, looks out upon the front yard from the front bedroom.