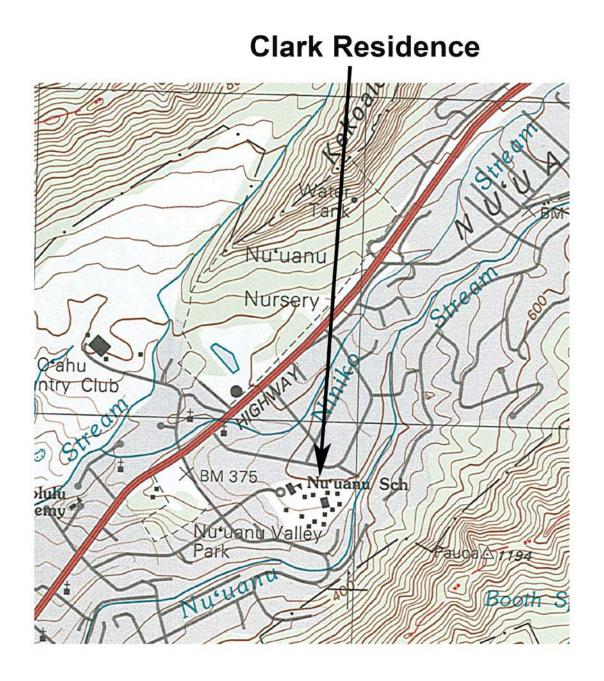

### **Summary Paragraph**

The Albert B. and Altha Clark Residence is situated in a quiet residential neighborhood just off the Pali Highway in Nu`uanu valley. It sits on a large, flat, 21,248 square foot lot fronting on Dowsett Avenue, separated from the road by an approximately 3' high *ficus* hedge. The house faces *mauka* (towards the mountains) with its front lawn adorned with a mature rainbow shower tree (*Cassia javanica x Cassia fistula*). The one and a half-story colonial bungalow style house has a composition shingled, lateral running gable roof with overhanging eaves and exposed rafter tails. Shed roofed dormers, each with a pair of 6 x 6 double hung windows, break the flow of the roof in both the front and rear. The double wall house features shiplap siding and sits on a post and pier foundation with a vertical 1" x 2" slat apron. A single story, gable roofed porte cochere extends off the west (`Ewa) side of the house, and is adjoined by a partially enclosed, recessed lanai which runs 24' across the 39' long façade. The 2,553 square foot house is in excellent condition and very much retains its integrity of design, materials, location, setting, craftsmanship, feelings and associations.