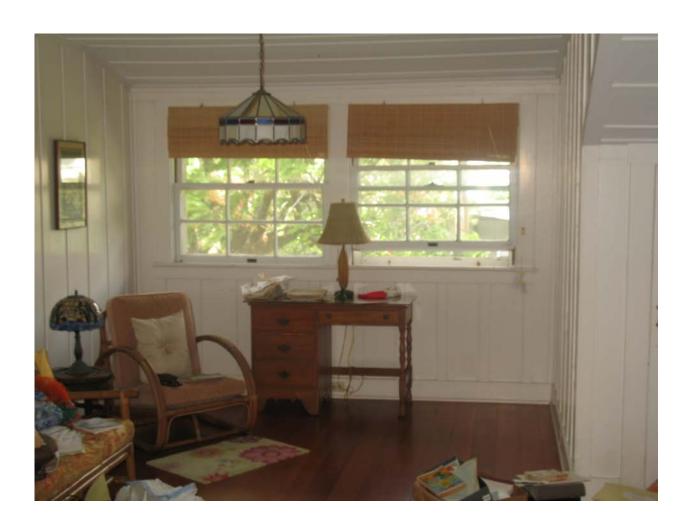

The living room parallels the front lanai in its length, with the 13' wide dining room running off its rear to form an L-shaped foyer-living-dining space. Doric pilasters, 9' in height demarcate the living and dining rooms from the foyer area. This extremely open, L-shaped area has oak floors and a paneled, 10'- 6" high ceiling with a modest crown molding. The walls are paneled and a display rail encircles the walls at a height of 57.5", as does a picture rail at the 9' height. There are 9" high baseboards throughout the house on the first floor. At the living room's far, (`Ewa) end is a fireplace which has a new tile face. An exterior, brick chimney runs up the outside of the house, immediately behind the porte cochere. The fireplace is flanked on either side by a 6 x 6 double hung sash window. Along the *makai* side of the living room is a built-in bookcase with four glass-doored cabinets below. The cabinet doors each retain their glass knobs. The bookcase does not appear to be original to the house, but appears to be historic and was in the house in 1967.