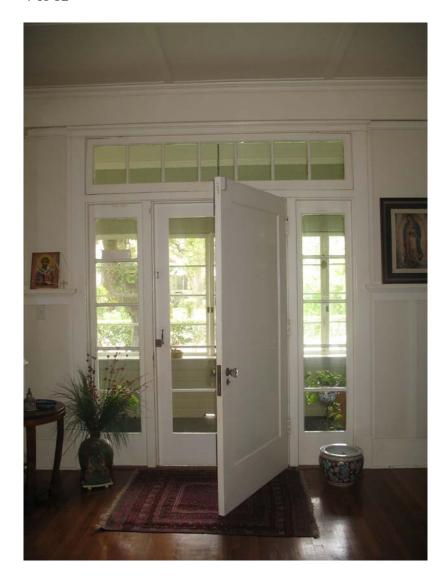

The 15' x 15' porte coche is supported at its two outer corners by square Doric columns, each of which sit on a square concrete base. A rectangular, wood slat ventilator is in the porte cochere's gable end. Three concrete steps ascend from the porte cochere to the front lanai. The steps wrap around the corner of the house and extend the length of the lanai. A square Doric column and a similarly designed Doric pilaster accent the entry to the lanai from the porte cochere. The 8' wide lanai has a scored, green acid stained, concrete floor and a 10'- 6" high, beaded tongue and groove ceiling. It has been enclosed on its mauka side, with five fixed windows, each with four horizontal panes, and two pairs of sliding windows, which also are of four horizontal panes. The windows rest on a 30" high, shiplap encased balustrade. A 1" x 6" shelf extends out from the inside of the top of the balustrade and is supported by brackets. At the end of the lanai a single panel door, with its original glass knob and hardware opens on the front bedroom. Also, near the end of the lanai, in its rear wall, a 42" wide, single panel door opens on the living room. The front entry door has a seven pane transom above, and five pane sidelights. To the right of the entry a 6 x 6 double hung window with shutters looks out upon the lanai from the living room. To the left of the lanai, a similar window, also with shutters, looks out upon the front yard from the front bedroom.

The living room parallels the front lanai in its length, with the 13' wide dining room running off its rear to form an L-shaped foyer-living-dining space. Doric pilasters, 9' in height demarcate the living and dining rooms from the foyer area. This extremely open, L-shaped area has oak floors and a paneled, 10'- 6" high ceiling with a modest crown molding. The walls are paneled and a display rail encircles the walls at a height of 57.5", as does a picture rail at the 9' height. There are 9" high baseboards throughout the house on the first floor. At the living room's far, (`Ewa) end is a fireplace which has a new tile face. An exterior, brick chimney runs up the outside of the house, immediately behind the porte cochere. The fireplace is flanked on either side by a 6 x 6 double hung sash window. Along the *makai* side of the living room is a built-in bookcase with four glass-doored cabinets below. The cabinet doors each retain their glass knobs. The bookcase does not appear to be original to the house, but appears to be historic and was in the house in 1967.