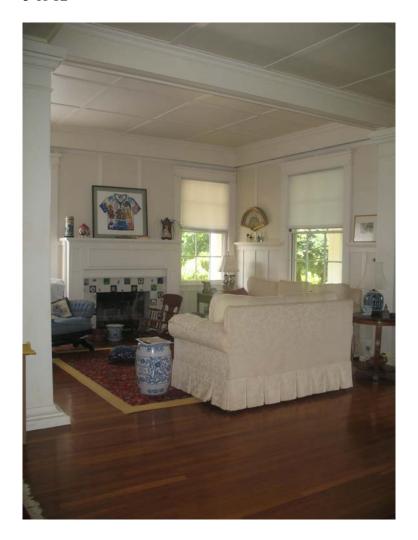

The living room parallels the front lanai in its length, with the 13' wide dining room running off its rear to form an L-shaped foyer-living-dining space. Doric pilasters, 9' in height demarcate the living and dining rooms from the foyer area. This extremely open, L-shaped area has oak floors and a paneled, 10'- 6" high ceiling with a modest crown molding. The walls are paneled and a display rail encircles the walls at a height of 57.5", as does a picture rail at the 9' height. There are 9" high baseboards throughout the house on the first floor. At the living room's far, (`Ewa) end is a fireplace which has a new tile face. An exterior, brick chimney runs up the outside of the house, immediately behind the porte cochere. The fireplace is flanked on either side by a 6 x 6 double hung sash window. Along the *makai* side of the living room is a built-in bookcase with four glass-doored cabinets below. The cabinet doors each retain their glass knobs. The bookcase does not appear to be original to the house, but appears to be historic and was in the house in 1967.