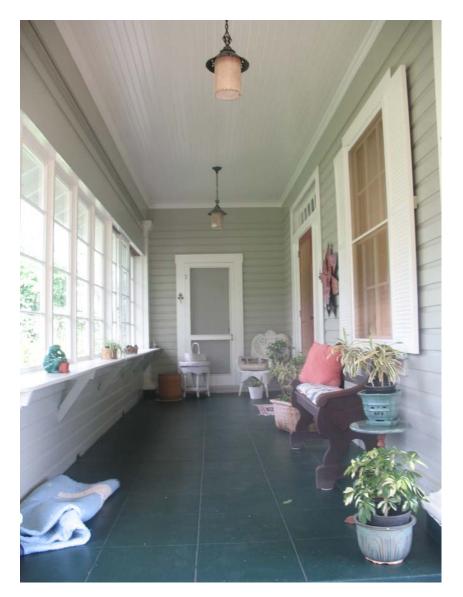

The 15' x 15' porte coche is supported at its two outer corners by square Doric columns, each of which sit on a square concrete base. A rectangular, wood slat ventilator is in the porte cochere's gable end. Three concrete steps ascend from the porte cochere to the front lanai. The steps wrap around the corner of the house and extend the length of the lanai. A square Doric column and a similarly designed Doric pilaster accent the entry to the lanai from the porte cochere. The 8' wide lanai has a scored, green acid stained, concrete floor and a 10'- 6" high, beaded tongue and groove ceiling. It has been enclosed on its mauka side, with five fixed windows, each with four horizontal panes, and two pairs of sliding windows, which also are of four horizontal panes. The windows rest on a 30" high, shiplap encased balustrade. A 1" x 6" shelf extends out from the inside of the top of the balustrade and is supported by brackets. At the end of the lanai a single panel door, with its original glass knob and hardware opens on the front bedroom. Also, near the end of the lanai, in its rear wall, a 42" wide, single panel door opens on the living room. The front entry door has a seven pane transom above, and five pane sidelights. To the right of the entry a 6 x 6 double hung window with shutters looks out upon the lanai from the living room. To the left of the lanai, a similar window, also with shutters, looks out upon the front yard from the front bedroom.