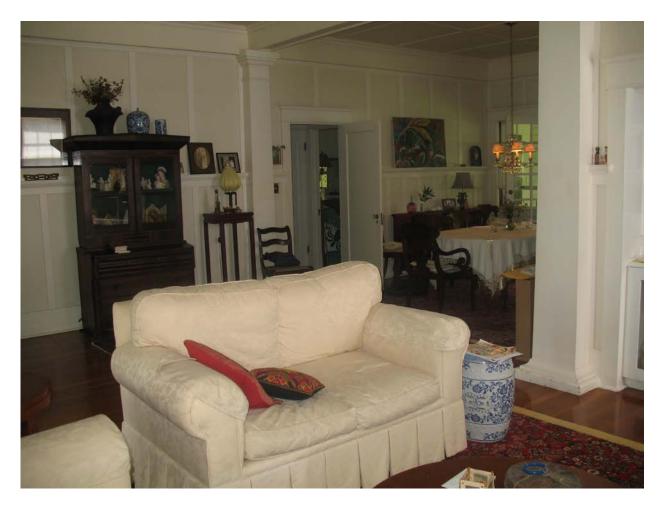

The living room parallels the front lanai in its length, with the 13' wide dining room running off its rear to form an L-shaped foyer-living-dining space. Doric pilasters, 9' in height demarcate the living and dining rooms from the foyer area. This extremely open, L-shaped area has oak floors and a paneled, 10'- 6" high ceiling with a modest crown molding. The walls are paneled and a display rail encircles the walls at a height of 57.5", as does a picture rail at the 9' height. There are 9" high baseboards throughout the house on the first floor. At the living room's far, (`Ewa) end is a fireplace which has a new tile face. An exterior, brick chimney runs up the outside of the house, immediately behind the porte cochere. The fireplace is flanked on either side by a 6 x 6 double hung sash window. Along the *makai* side of the living room is a built-in bookcase with four glass-doored cabinets below. The cabinet doors each retain their glass knobs. The bookcase does not appear to be original to the house, but appears to be historic and was in the house in 1967.

The dining room runs from the foyer to the rear of the house. It is appointed in a manner similar to the living room. The crystal chandelier hanging from its ceiling is old, but not original to the house. A built-in buffet is in the dining room's `Ewa wall. The buffet has drawers with wood handles below, and shelves above, which are enclosed with three sliding glass doors. The rear of the buffet now has a pair of stained glass window doors providing access to the buffet from the kitchen. The stained glass is the result of a 1979 remodeling of the kitchen. The rear wall of the