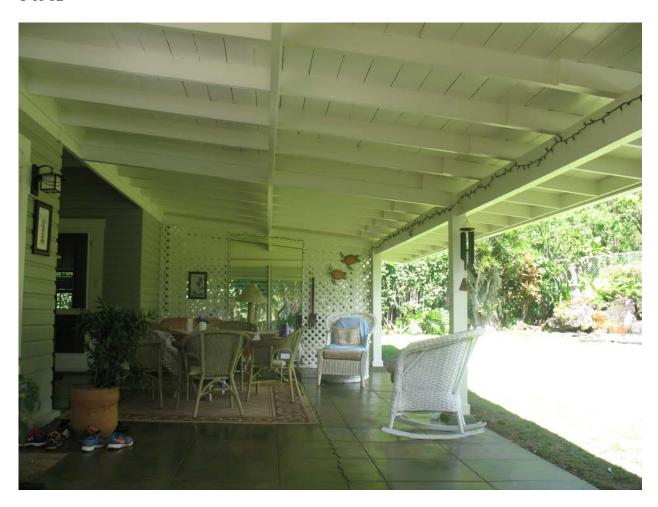

The 15' x 15' porte coche is supported at its two outer corners by square Doric columns, each of which sit on a square concrete base. A rectangular, wood slat ventilator is in the porte cochere's gable end. Three concrete steps ascend from the porte cochere to the front lanai. The steps wrap around the corner of the house and extend the length of the lanai. A square Doric column and a similarly designed Doric pilaster accent the entry to the lanai from the porte cochere. The 8' wide lanai has a scored, green acid stained, concrete floor and a 10'- 6" high, beaded tongue and groove ceiling. It has been enclosed on its mauka side, with five fixed windows, each with four horizontal panes, and two pairs of sliding windows, which also are of four horizontal panes. The windows rest on a 30" high, shiplap encased balustrade. A 1" x 6" shelf extends out from the inside of the top of the balustrade and is supported by brackets. At the end of the lanai a single panel door, with its original glass knob and hardware opens on the front bedroom. Also, near the end of the lanai, in its rear wall, a 42" wide, single panel door opens on the living room. The front entry door has a seven pane transom above, and five pane sidelights. To the right of the entry a 6 x 6 double hung window with shutters looks out upon the lanai from the living room. To the left of the lanai, a similar window, also with shutters, looks out upon the front yard from the front bedroom.

dining room has a pair of glass doors, each with ten panes, which lead out to a rear covered lanai. To either side of the doors is a 6 x 6 double hung sash window.

The lanai runs across the rear of the house. It is sheltered by a rolled asphalt, shed roof, which may not be original to the house, but pre-dates 1967 and is historic. The 13' x 39' rear lanai has a scored, acid stained concrete floor and an open ceiling reflecting the roof structure. Four 6" x 6" columns carry a 4" x 12" beam which provides the roof with its outer edge support. The floor is scored in a 2' square pattern, and drops down a step at its Diamond Head end. This end is paved with concrete pavers and appears to have possibly functioned as a fernery at some point in the past. Four jalousie windows of more recent origin protect the Diamond Head side of this space. These replaced four sliding windows which had become too deteriorated to function. The dining room doors and windows are recessed 5' from the lanai, with the recess being under the house's main roof.