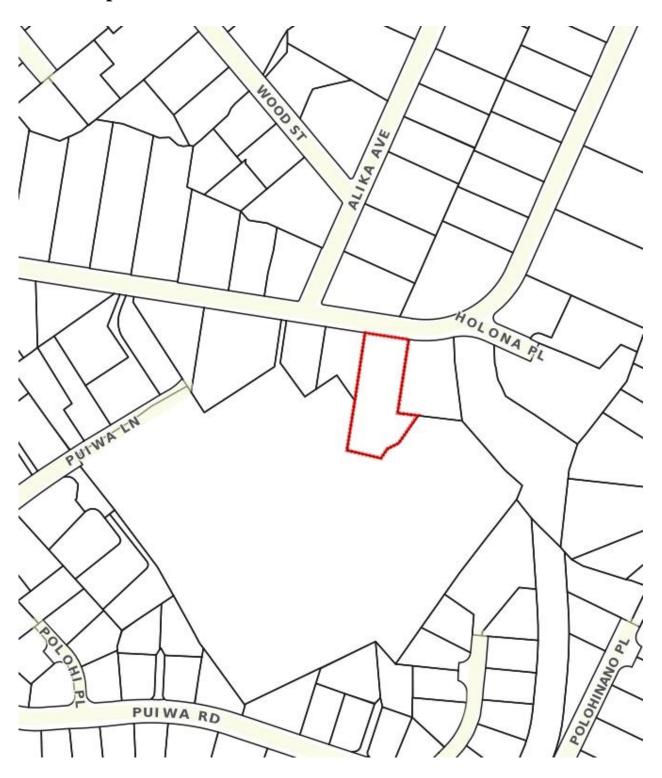

### **Summary Paragraph**

The Albert B. and Altha Clark Residence is situated in a quiet residential neighborhood just off the Pali Highway in Nu`uanu valley. It sits on a large, flat, 21,248 square foot lot fronting on Dowsett Avenue, separated from the road by an approximately 3' high *ficus* hedge. The house faces *mauka* (towards the mountains) with its front lawn adorned with a mature rainbow shower tree (*Cassia javanica x Cassia fistula*). The one and a half-story colonial bungalow style house has a composition shingled, lateral running gable roof with overhanging eaves and exposed rafter tails. Shed roofed dormers, each with a pair of 6 x 6 double hung windows, break the flow of the roof in both the front and rear. The double wall house features shiplap siding and sits on a post and pier foundation with a vertical 1" x 2" slat apron. A single story, gable roofed porte cochere extends off the west (`Ewa) side of the house, and is adjoined by a partially enclosed, recessed lanai which runs 24' across the 39' long façade. The 2,553 square foot house is in excellent condition and very much retains its integrity of design, materials, location, setting, craftsmanship, feelings and associations.