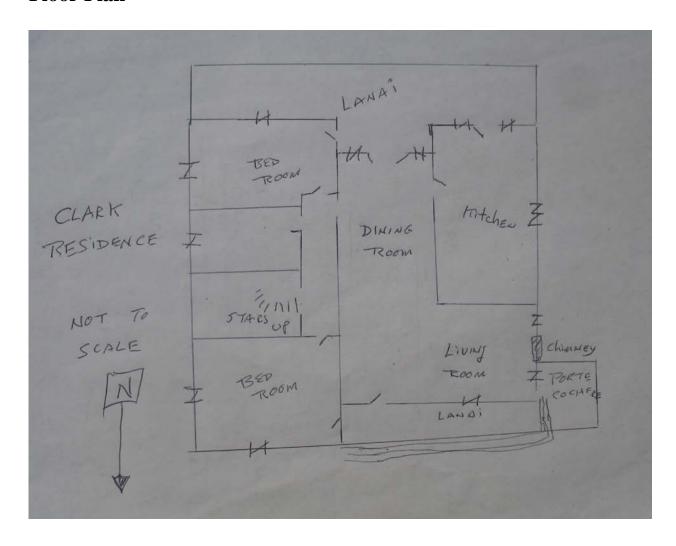

### **Narrative Description**

A concrete driveway enters the Clark residence's property on its right side and runs from the street, through the porte cochere to a single car carport. The carport is not a contributing structure on the property as the shed roofed structure has been extensively reworked and has a 30' long, gable roofed, board and batten laundry room and a shed roofed, tongue and groove store room appended to its rear, *makai* (towards the ocean) side.

The 15' x 15' porte coche is supported at its two outer corners by square Doric columns, each of which sit on a square concrete base. A rectangular, wood slat ventilator is in the porte cochere's gable end. Three concrete steps ascend from the porte cochere to the front lanai. The steps wrap around the corner of the house and extend the length of the lanai. A square Doric column and a similarly designed Doric pilaster accent the entry to the lanai from the porte cochere. The 8' wide lanai has a scored, green acid stained, concrete floor and a 10'- 6" high, beaded tongue and groove ceiling. It has been enclosed on its mauka side, with five fixed windows, each with four horizontal panes, and two pairs of sliding windows, which also are of four horizontal panes. The windows rest on a 30" high, shiplap encased balustrade. A 1" x 6" shelf extends out from the inside of the top of the balustrade and is supported by brackets. At the end of the lanai a single panel door, with its original glass knob and hardware opens on the front bedroom. Also, near the end of the lanai, in its rear wall, a 42" wide, single panel door opens on the living room. The front entry door has a seven pane transom above, and five pane sidelights. To the right of the entry a 6 x 6 double hung window with shutters looks out upon the lanai from the living room. To the left of the lanai, a similar window, also with shutters, looks out upon the front yard from the front bedroom.

The living room parallels the front lanai in its length, with the 13' wide dining room running off its rear to form an L-shaped foyer-living-dining space. Doric pilasters, 9' in height demarcate the living and dining rooms from the foyer area. This extremely open, L-shaped area has oak floors and a paneled, 10'- 6" high ceiling with a modest crown molding. The walls are paneled and a display rail encircles the walls at a height of 57.5", as does a picture rail at the 9' height. There are 9" high baseboards throughout the house on the first floor. At the living room's far, (`Ewa) end is a fireplace which has a new tile face. An exterior, brick chimney runs up the outside of the house, immediately behind the porte cochere. The fireplace is flanked on either side by a 6 x 6 double hung sash window. Along the *makai* side of the living room is a built-in bookcase with four glass-doored cabinets below. The cabinet doors each retain their glass knobs. The bookcase does not appear to be original to the house, but appears to be historic and was in the house in 1967.

The dining room runs from the foyer to the rear of the house. It is appointed in a manner similar to the living room. The crystal chandelier hanging from its ceiling is old, but not original to the house. A built-in buffet is in the dining room's `Ewa wall. The buffet has drawers with wood handles below, and shelves above, which are enclosed with three sliding glass doors. The rear of the buffet now has a pair of stained glass window doors providing access to the buffet from the kitchen. The stained glass is the result of a 1979 remodeling of the kitchen. The rear wall of the

dining room has a pair of glass doors, each with ten panes, which lead out to a rear covered lanai. To either side of the doors is a 6 x 6 double hung sash window.

The lanai runs across the rear of the house. It is sheltered by a rolled asphalt, shed roof, which may not be original to the house, but pre-dates 1967 and is historic. The 13' x 39' rear lanai has a scored, acid stained concrete floor and an open ceiling reflecting the roof structure. Four 6" x 6" columns carry a 4" x 12" beam which provides the roof with its outer edge support. The floor is scored in a 2' square pattern, and drops down a step at its Diamond Head end. This end is paved with concrete pavers and appears to have possibly functioned as a fernery at some point in the past. Four jalousie windows of more recent origin protect the Diamond Head side of this space. These replaced four sliding windows which had become too deteriorated to function. The dining room doors and windows are recessed 5' from the lanai, with the recess being under the house's main roof.

An opening, which no longer has a door, in the dining room's `Ewa wall leads into the kitchen. This room was last remodeled in 1997. It retains its original fir floor, but no other original fabric remains, as new cabinets, counters, backsplashes, and windows were installed. The door to the rear lanai replaced an earlier door.

A single panel door in the dining room's Diamond Head wall leads to a hallway which services the bedroom wing of the house. Single panel doors with original glass door knobs and hardware are employed throughout the bedroom wing for first floor room and closet doors. All the door frames have entablatures. The hall has a fir floor, as do the bedrooms, and has beaded tongue and groove walls and ceiling. As either end of the front-to-rear running hallway a door opens on a bedroom. Both these rooms have beaded tongue and groove walls with picture rails, and paneled ceilings. Each room has a 6 x 6 double hung sash window in each of its two exterior walls, and a single panel door leads out to either the front or rear lanai. The front room's closet has a beveled mirror in its closet door. Between the two bedrooms is a bathroom, accessed from a door in the Diamond Head wall of the hall. It has been remodeled but retains its beaded tongue and groove walls and ceiling and its 6 x 6 double hung sash window. Its tiled shower appears to date from the 1950s.

A stairwell to the left of the bathroom door ascends to the second floor. The stair runs straight up for twelve steps before curving to the right for the last five steps. At the head of the stair a 35" high balustrade, with 2" x 2" balusters and 4" x 4" posts with pyramid caps, encircles the stairwell. The second floor has a fir floor and board and batten ceilings and walls. A remodeled bathroom, with a single panel door with glass knobs is at the head of the stair. It has a jalousie window in its Diamond Head wall. Originally the second floor was one large space; however, in 1973 board and batten partition walls were erected to form three bedrooms, one on the *makai* side of the space and two on the `Ewa side. All three rooms have modern hollow core doors and knobs. The *makai* room features the pair of 6 x 6 double hung sash windows in the rear dormer. The two `Ewa side bedrooms each have one 6 x 6 double hung sash window. The front dormer's windows illuminate and ventilate the second floor's main open space.