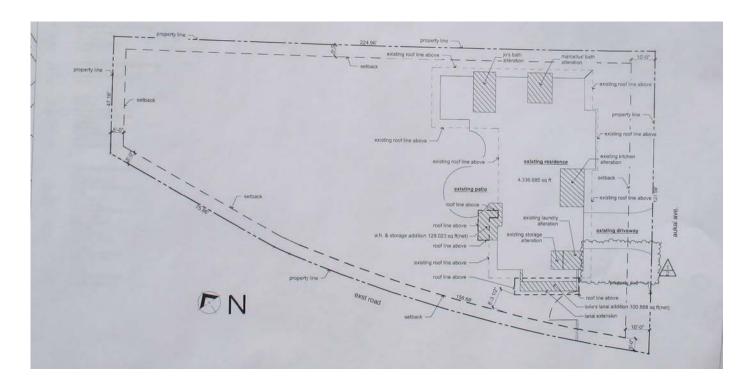

### **Summary Paragraph**

The Albert B. and Altha Clark Residence is situated in a quiet residential neighborhood just off the Pali Highway in Nu`uanu valley. It sits on a large, flat, 21,248 square foot lot fronting on Dowsett Avenue, separated from the road by an approximately 3' high *ficus* hedge. The house faces *mauka* (towards the mountains) with its front lawn adorned with a mature rainbow shower tree (*Cassia javanica x Cassia fistula*). The one and a half-story colonial bungalow style house has a composition shingled, lateral running gable roof with overhanging eaves and exposed rafter tails. Shed roofed dormers, each with a pair of 6 x 6 double hung windows, break the flow of the roof in both the front and rear. The double wall house features shiplap siding and sits on a post and pier foundation with a vertical 1" x 2" slat apron. A single story, gable roofed porte cochere extends off the west (`Ewa) side of the house, and is adjoined by a partially enclosed, recessed lanai which runs 24' across the 39' long façade. The 2,553 square foot house is in excellent condition and very much retains its integrity of design, materials, location, setting, craftsmanship, feelings and associations.

### **Narrative Description**

A concrete driveway enters the Clark residence's property on its right side and runs from the street, through the porte cochere to a single car carport. The carport is not a contributing structure on the property as the shed roofed structure has been extensively reworked and has a 30' long, gable roofed, board and batten laundry room and a shed roofed, tongue and groove store room appended to its rear, *makai* (towards the ocean) side.

Albert B. and Altha Clark Residence

Honolulu

Hawaii

Name of Property

County and State

The Clark residence has an extensive backyard, which includes an Asian inspired rock garden between the house and a large open lawn. A stone lined segment of the Nu`uanu `auwai runs through the yard and has a stone well above it at one point. The `auwai is between the Asian garden and the rear of the property. Adjoining the Asian garden, on the Diamond Head side, is a tool shed with board and batten walls and a shed roof. This replaced an earlier shed which stood in the same area and does not contribute to the historic character of the property. On the `Ewa side of the property in the rear, lawned section of the yard is a picnic pavilion with a flat corrugated metal roof. This too, replaced an earlier structure, and is of recent construction so does not contribute to the historic character of the property.