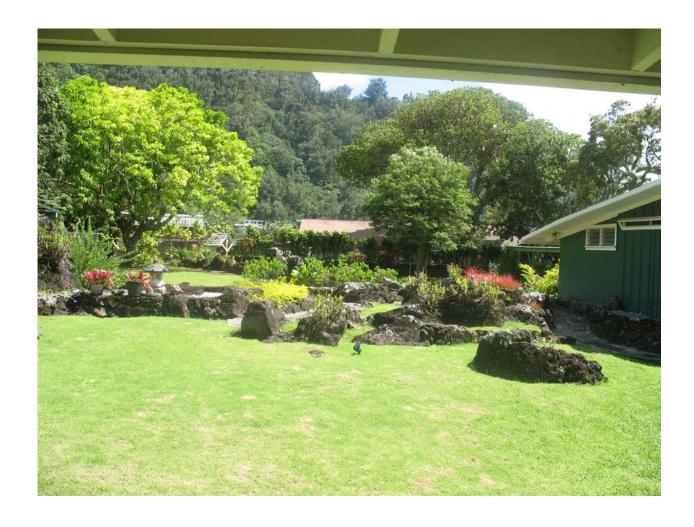

Albert B. and Altha Clark Residence

Honolulu

Hawaii

Name of Property

County and State

The Clark residence has an extensive backyard, which includes an Asian inspired rock garden between the house and a large open lawn. A stone lined segment of the Nu`uanu `auwai runs through the yard and has a stone well above it at one point. The `auwai is between the Asian garden and the rear of the property. Adjoining the Asian garden, on the Diamond Head side, is a tool shed with board and batten walls and a shed roof. This replaced an earlier shed which stood in the same area and does not contribute to the historic character of the property. On the `Ewa side of the property in the rear, lawned section of the yard is a picnic pavilion with a flat corrugated metal roof. This too, replaced an earlier structure, and is of recent construction so does not contribute to the historic character of the property.

The Clark residence retains a high degree of integrity with remodelings only occurring in the kitchen and bath rooms, secondary spaces. The second floor, is also a secondary area, and while completely intact, now has the reversible partition walls, which are in keeping with the original wall materials. The remainder of the house is very much intact, with the only certain deviations from the original design being the covering of the rear lanai and the built-in bookcase in the living room. Both of these features are over fifty years old and have achieved significance in their own right. The front porch might possibly also have been glazed at some point after the construction of the house, most likely in the 1930s from the design of the windows. Again, if it has been modified, such a modification has achieved significance in its own right.