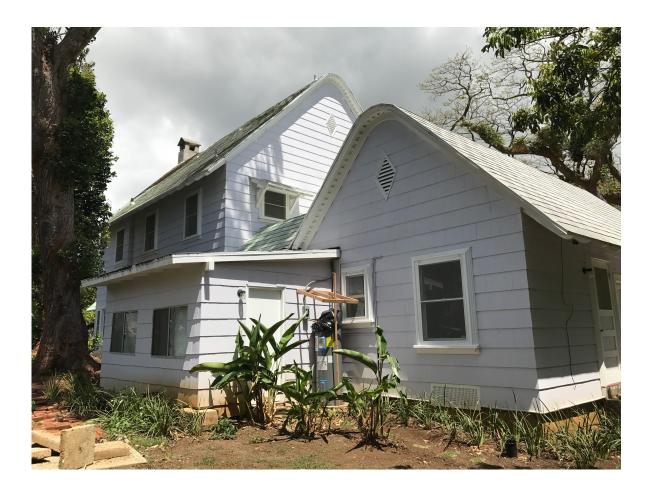

## Photo 5 of 10:

| Name of Property:          | Dr. A.G. Schnack House                     |
|----------------------------|--------------------------------------------|
| City or Vicinity:          | Honolulu                                   |
| Photographer:              | Natalie Besl                               |
| Date Photographed:         | March 2017                                 |
| Description of Photograph: | View of rear elevation, camera facing west |