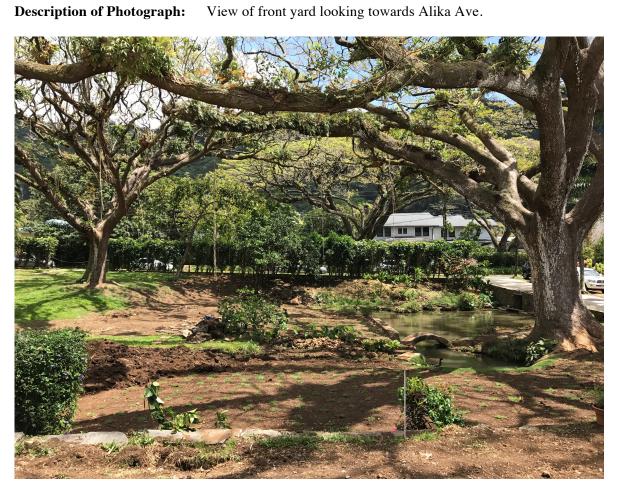

## Photo 3 of 10:

| Name of Property:          | Dr. A.G. Schnack House           |
|----------------------------|----------------------------------|
| City or Vicinity:          | Honolulu                         |
| Photographer:              | Natalie Besl                     |
| Date Photographed:         | March 2017                       |
| Description of Photograph: | View of front yard looking towar |