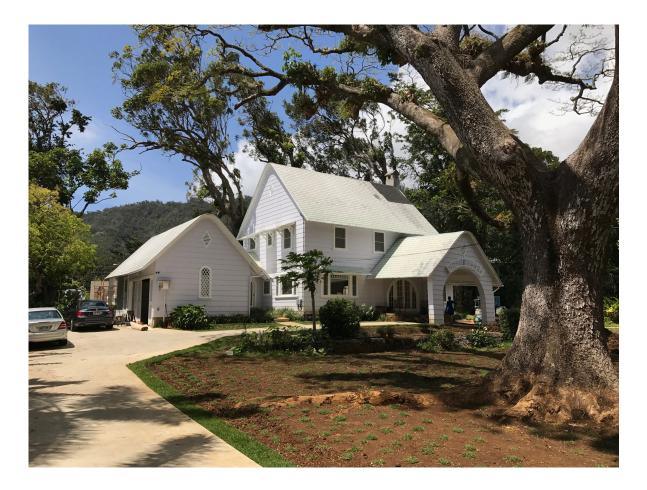

### Photo 1 of 10:

| Name of Property:          | Dr. A.G. Schnack House                             |
|----------------------------|----------------------------------------------------|
| City or Vicinity:          | Honolulu                                           |
| Photographer:              | Natalie Besl                                       |
| Date Photographed:         | March 2017                                         |
| Description of Photograph: | View from Alika Ave. driveway, camera facing south |