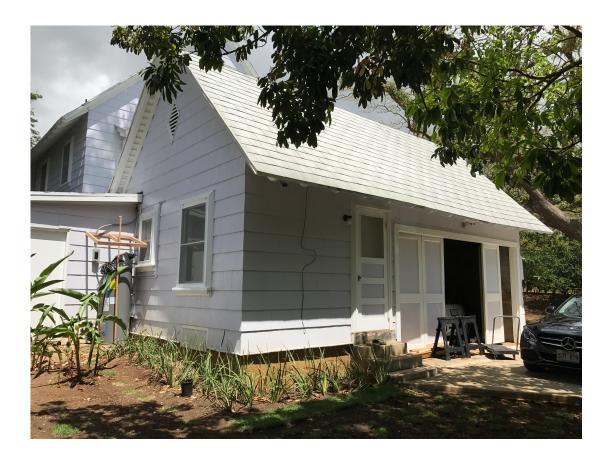

## Photo 4 of 10:

| Name of Property:          | Dr. A.G. Schnack House             |
|----------------------------|------------------------------------|
| City or Vicinity:          | Honolulu                           |
| Photographer:              | Natalie Besl                       |
| Date Photographed:         | March 2017                         |
| Description of Photograph: | View of garage, camera facing west |