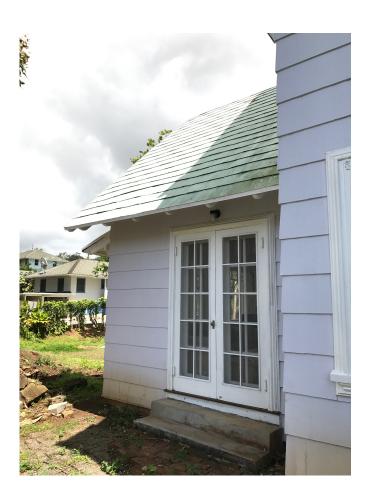

## Photo 6 of 10:

| Name of Property:          | Dr. A.G. Schnack House                          |
|----------------------------|-------------------------------------------------|
| City or Vicinity:          | Honolulu                                        |
| Photographer:              | Natalie Besl                                    |
| Date Photographed:         | March 2017                                      |
| Description of Photograph: | Rear entry on rear elevation accessing Sun Room |