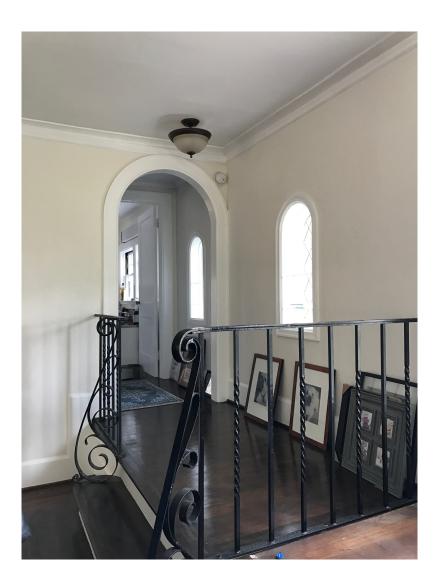

## Photo 9 of 10:

| Name of Property:          | Dr. A.G. Schnack House   |
|----------------------------|--------------------------|
| City or Vicinity:          | Honolulu                 |
| Photographer:              | Natalie Besl             |
| Date Photographed:         | March 2017               |
| Description of Photograph: | Interior view of railing |