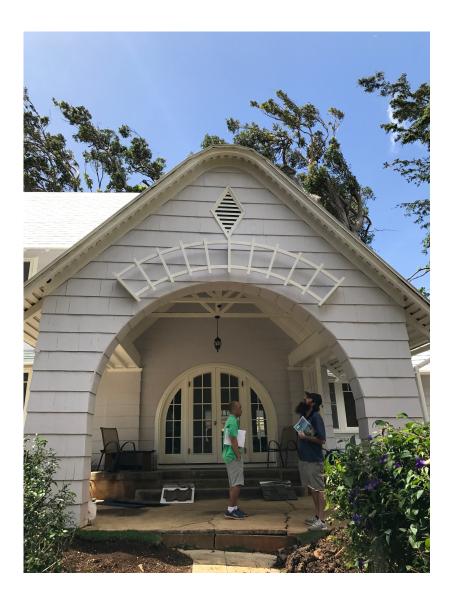

## Photo 2 of 10:

| Name of Property:          | Dr. A.G. Schnack House                         |
|----------------------------|------------------------------------------------|
| City or Vicinity:          | Honolulu                                       |
| Photographer:              | Natalie Besl                                   |
| Date Photographed:         | March 2017                                     |
| Description of Photograph: | View of Front Door Entry through porte cochere |