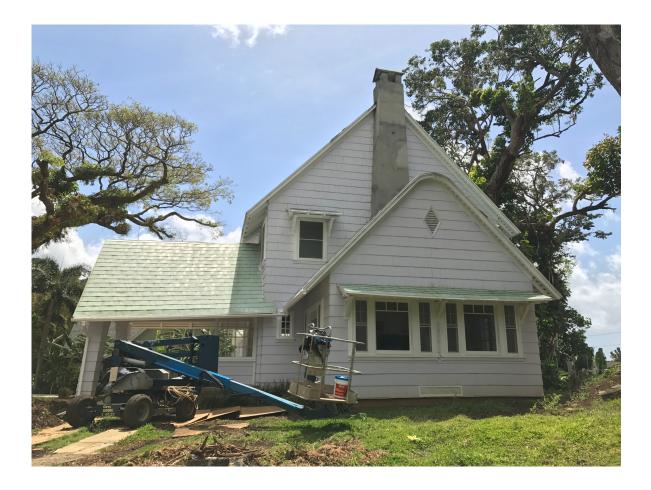

### Photo 7 of 10:

| Name of Property:          | Dr. A.G. Schnack House                  |
|----------------------------|-----------------------------------------|
| City or Vicinity:          | Honolulu                                |
| Photographer:              | Natalie Besl                            |
| Date Photographed:         | March 2017                              |
| Description of Photograph: | Side elevation, camera facing southwest |