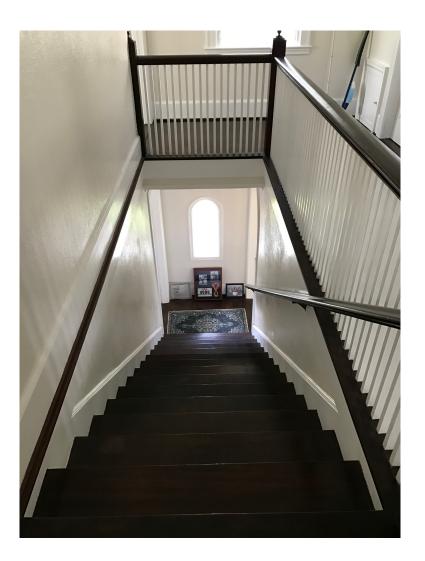

# Photo 10 of 10:

| Name of Property:          | Dr. A.G. Schnack House                    |
|----------------------------|-------------------------------------------|
| City or Vicinity:          | Honolulu                                  |
| Photographer:              | Natalie Besl                              |
| Date Photographed:         | March 2017                                |
| Description of Photograph: | Interior view of stairs from second floor |