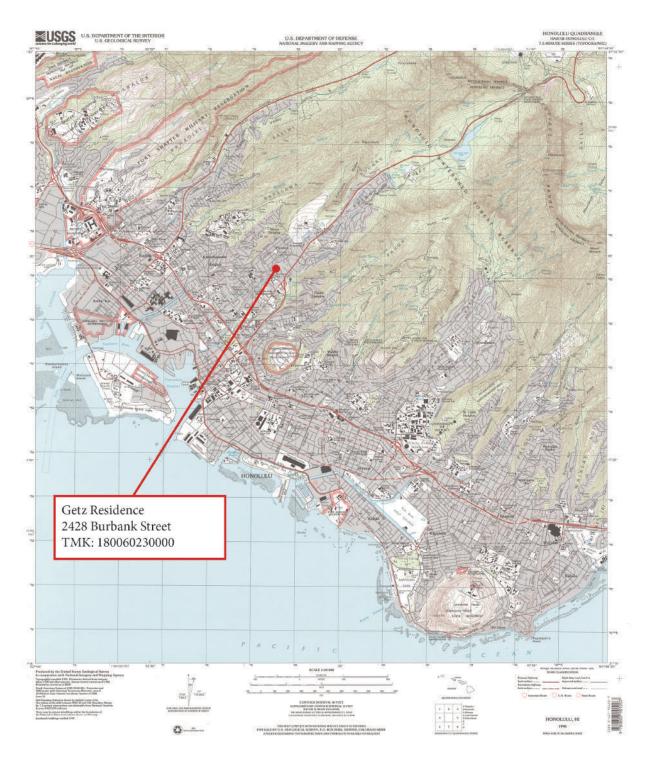

| Additional Information |                   |                                                                |  |  |  |
|------------------------|-------------------|----------------------------------------------------------------|--|--|--|
| Figure #               | Name              | Description                                                    |  |  |  |
| 1                      | USGS Map          | USGS Map of Honolulu, showing location of property             |  |  |  |
| 2                      | Plat Map          | 2016 Plat Map Showing Property Boundary and Location           |  |  |  |
| 3                      | Google Map        | Google map showing boundaries and surrounding area of property |  |  |  |
| 4                      | Floor Plan        | First Floor Plan                                               |  |  |  |
| 5                      | Historic Document | Tax Maps Branch History Sheet                                  |  |  |  |

Figure 1: USGS Map of Honolulu, showing location of property

Figure 2: 2016 Plat Map Showing Property Boundary and Location

Figure 3: Google Earth Map of property

2428 Burbank Street, Honolulu, HI, 96817 21.33079, -157.8476