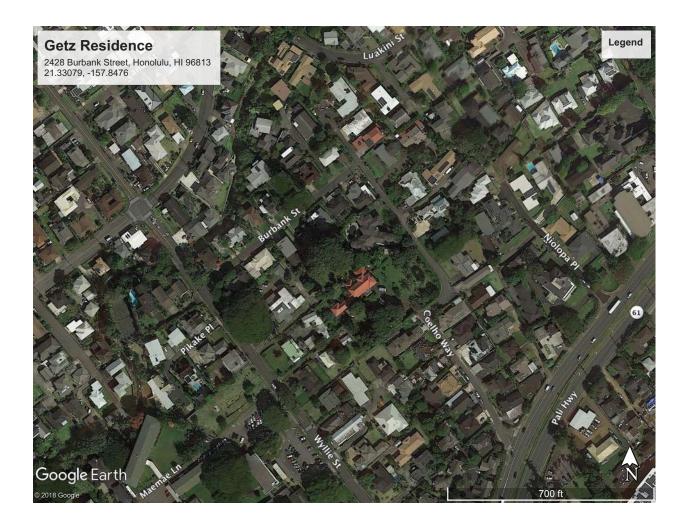

| Additional Information |                   |                                                                |  |  |  |
|------------------------|-------------------|----------------------------------------------------------------|--|--|--|
| Figure #               | Name              | Description                                                    |  |  |  |
| 1                      | USGS Map          | USGS Map of Honolulu, showing location of property             |  |  |  |
| 2                      | Plat Map          | 2016 Plat Map Showing Property Boundary and Location           |  |  |  |
| 3                      | Google Map        | Google map showing boundaries and surrounding area of property |  |  |  |
| 4                      | Floor Plan        | First Floor Plan                                               |  |  |  |
| 5                      | Historic Document | Tax Maps Branch History Sheet                                  |  |  |  |

Figure 1: USGS Map of Honolulu, showing location of property

Figure 2: 2016 Plat Map Showing Property Boundary and Location

Figure 3: Google Earth Map of property

2428 Burbank Street, Honolulu, HI, 96817 21.33079, -157.8476