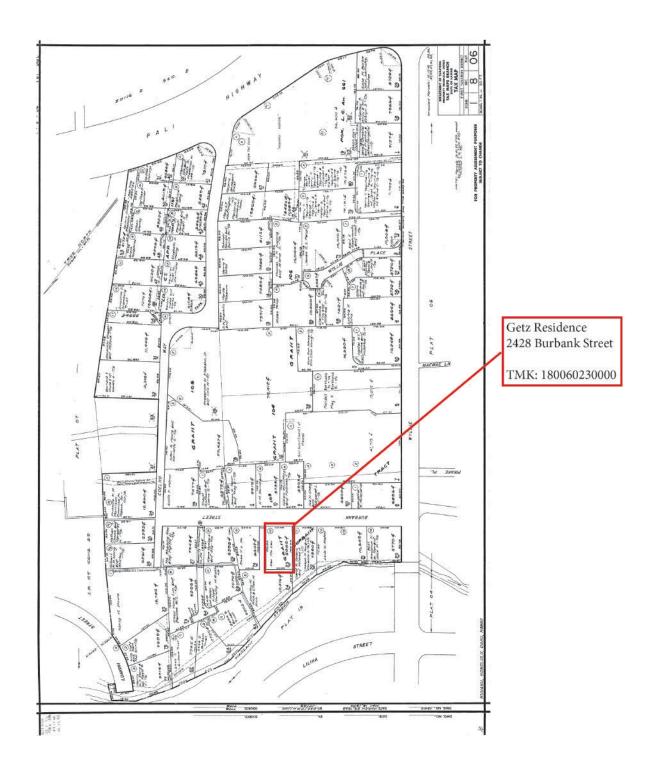

| Additional Information |                   |                                                                |  |  |  |
|------------------------|-------------------|----------------------------------------------------------------|--|--|--|
| Figure #               | Name              | Description                                                    |  |  |  |
| 1                      | USGS Map          | USGS Map of Honolulu, showing location of property             |  |  |  |
| 2                      | Plat Map          | 2016 Plat Map Showing Property Boundary and Location           |  |  |  |
| 3                      | Google Map        | Google map showing boundaries and surrounding area of property |  |  |  |
| 4                      | Floor Plan        | First Floor Plan                                               |  |  |  |
| 5                      | Historic Document | Tax Maps Branch History Sheet                                  |  |  |  |

Figure 1: USGS Map of Honolulu, showing location of property

Figure 2: 2016 Plat Map Showing Property Boundary and Location

Figure 3: Google Earth Map of property

2428 Burbank Street, Honolulu, HI, 96817 21.33079, -157.8476