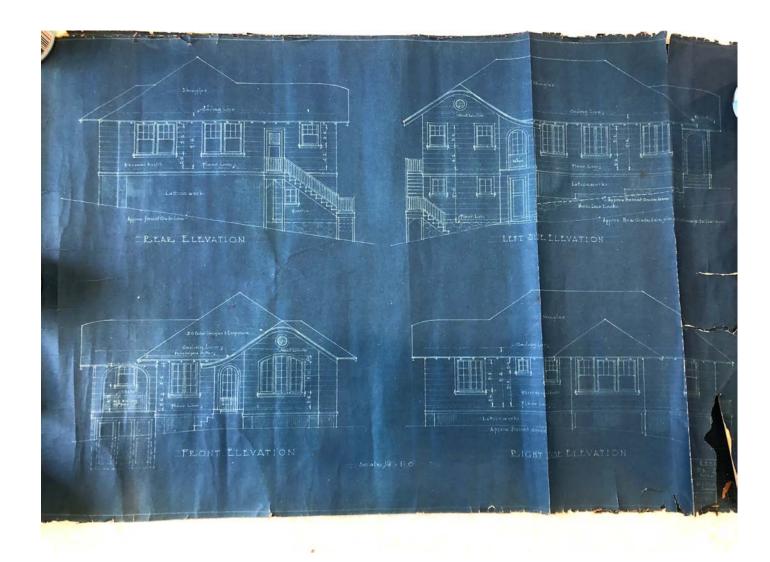

#### Figure 6: Historic Document

| Name of Property:          | Owens Residence                           |
|----------------------------|-------------------------------------------|
| City or Vicinity:          | Honolulu                                  |
| Photographer:              | Unknown                                   |
| Date Photographed:         | N/A                                       |
| Description of Photograph: | Blueprint of the house drawn by Architect |

Source: Family personal records