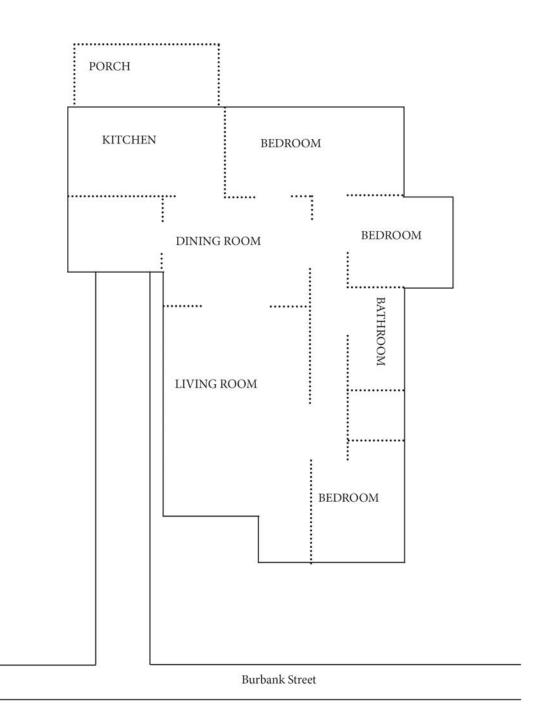

|  |
| 2                      | Plat Map          | 2016 Plat Map Showing Property Boundary and Location           |  |
| 3                      | Google Map        | Google map showing boundaries and surrounding area of property |  |
| 4                      | Floor Plan        | First Floor Plan                                               |  |
| 5                      | Historic Document | Tax Maps Branch History Sheet                                  |  |
| 5                      | Historic Document | Original blurprint drawing of home, elevations                 |  |

#### Figure 1: USGS Map of Honolulu, showing location of property



#### Figure 2: 2016 Plat Map Showing Property Boundary and Location



#### Figure 3: Google Earth Map of property





Figure 4: Floor Plan



#### Figure 5: Historic Document

| Name of Property:          | Owens Residence                             |
|----------------------------|---------------------------------------------|
| City or Vicinity:          | Honolulu                                    |
| Photographer:              | Unknown                                     |
| Date Photographed:         | N/A                                         |
| Description of Photograph: | Photograph of Tax Maps Branch History Sheet |

Source: City & County Tax office, Honolulu Hawaii

| sc | URCE:                                                                | lot 11, Burbank Tr                      | ant (unreald                          | n                           |                            |
|----|-------------------------