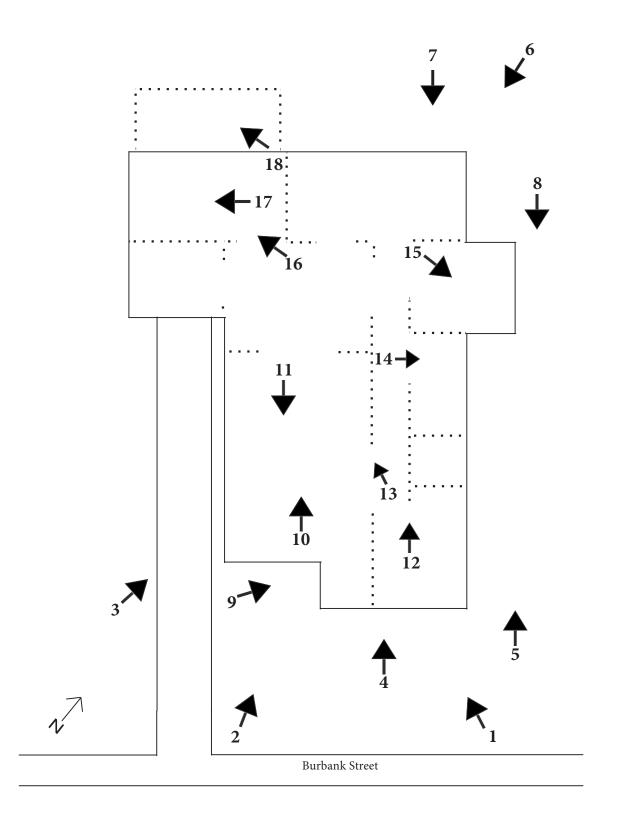

# Photographs:

| Photo #  | Name              | Description                                       |
|----------|-------------------|---------------------------------------------------|
| 1 of 18  | Property Exterior | View of Residence from Burbank Street, looking NW |
| 2 of 18  | Property Exterior | View of Residence from Burbank Street, looking N  |
| 3 of 18  | Property Exterior | View of Residence from driveway, looking N        |
| 4 of 18  | Property Exterior | View of residence from front yard, looking NW     |
| 5 of 18  | Property Exterior | View of residence from side yard, looking NW      |
| 6 of 18  | Property Exterior | View of residence from rear yard, looking S       |
| 7 of 18  | Property Exterior | View of residence from rear yard, looking SE      |
| 8 of 18  | Property Exterior | View of residence from rear yard, looking SE      |
| 9 of 18  | Property Exterior | View of entry porch from driveway, looking NE     |
| 10 of 18 | Property Interior | View of living and dining room, facing NW         |
| 11 of 18 | Property Interior | View of living and entryway, facing SE            |
| 12 of 18 | Property Interior | View of front bedroom into hallway, facing NW     |
| 13 of 18 | Property Interior | View of hallway and dining room, facing W         |
| 14 of 18 | Property Interior | View of bathroom from hall, facing NE             |
| 15 of 18 | Property Interior | View of side bedroom, facing E                    |
| 16 of 18 | Property Interior | View of kitchen, facing W                         |
| 17 of 18 | Property Interior | View of kitchen facing SW                         |
| 18 of 18 | Property Interior | View of rear porch from kitchen, facing W         |

Owens Residence Name of Property

Photo Key: Setting and Property

| Photo: 1 of 18    |                                                   |
|-------------------|---------------------------------------------------|
| Name of Property  | Owens Residence                                   |
| City or Vicinity  | Honolulu                                          |
| Photographer      | Jordan Pascua                                     |
| Date Photographed | March 2018                                        |
| Description       | View of Residence main façade from Burbank Street |
| Camera Facing     | NW                                                |

Owens Residence Name of Property Honolulu, HI County & State

Photo: 2 of 18 Name of Property City or Vicinity Photographer Date Photographed Description Camera Facing

Owens Residence Honolulu Jordan Pascua March 2018 View of Residence main façade from Burbank Street NW

## Photo: 3 of 18

| Name of Property  | Owens Residence                                     |
|-------------------|-----------------------------------------------------|
| City or Vicinity  | Honolulu                                            |
| Photographer      | Jordan Pascua                                       |
| Date Photographed | March 2018                                          |
| Description       | View of Residence main and side façades from street |
| Camera Facing     | NW                                                  |

## Photo: 4 of 18

| Name of Property  | Owens Residence                                      |
|-------------------|------------------------------------------------------|
| City or Vicinity  | Honolulu                                             |
| Photographer      | Jordan Pascua                                        |
| Date Photographed | March 2018                                           |
| Description       | View of residence main façade window from front yard |
| Camera Facing     | NW                                                   |

#### Photo: 5 of 18

| Name of Property  | Owens Residence                                      |
|-------------------|------------------------------------------------------|
| City or Vicinity  | Honolulu                                             |
| Photographer      | Jordan Pascua                                        |
| Date Photographed | March 2018                                           |
| Description       | View of southwest façade of residence from side yard |
| Camera Facing     | NW                                                   |

#### Photo: 6 of 18

| Name of Property     | Owens Residence                               |
|----------------------|-----------------------------------------------|
| City or Vicinity     | Honolulu                                      |
| Photographer         | Jordan Pascua                                 |
| Date Photographed    | March 2018                                    |
| Description          | View of rear side of residence from back yard |
| <b>Camera Facing</b> | S                                             |

# Photo: 7 of 18

| Name of Property  | Owens Residence                               |
|-------------------|-----------------------------------------------|
| City or Vicinity  | Honolulu                                      |
| Photographer      | Jordan Pascua                                 |
| Date Photographed | March 2018                                    |
| Description       | View of rear side of residence from back yard |
| Camera Facing     | SE                                            |

# Photo: 8 of 18

| Name of Property  | Owens Residence                                 |
|-------------------|-------------------------------------------------|
| City or Vicinity  | Honolulu                                        |
| Photographer      | Jordan Pascua                                   |
| Date Photographed | March 2018                                      |
| Description       | View of side façade of residence from side yard |
| Camera Facing     | SE                                              |

# Photo: 9 of 18

| Name of Property  | Owens Residence                                       |
|-------------------|-------------------------------------------------------|
| City or Vicinity  | Honolulu                                              |
| Photographer      | Jordan Pascua                                         |
| Date Photographed | March 2018                                            |
| Description       | View of entry porch and main entry door from driveway |
| Camera Facing     | NE                                                    |

# Photo: 10 of 18

| Name of Property  | Owens Residence                                |
|-------------------|------------------------------------------------|
| City or Vicinity  | Honolulu                                       |
| Photographer      | Jordan Pascua                                  |
| Date Photographed | March 2018                                     |
| Description       | View of living and dining room from main entry |
| Camera Facing     | NW                                             |

## Photo: 11 of 18

| Name of Property  | Owens Residence                                         |
|-------------------|---------------------------------------------------------|
| City or Vicinity  | Honolulu                                                |
| Photographer      | Jordan Pascua                                           |
| Date Photographed | March 2018                                              |
| Description       | View of living room and front entryway from dining room |
| Camera Facing     | SE                                                      |

#### Photo: 12 of 18

Name of Property City or Vicinity Photographer Date Photographed Description Camera Facing Owens Residence Honolulu Jordan Pascua March 2018 View of front bedroom and hallway NW

# Photo: 13 of 18

| Name of Property     | Owens Residence                              |
|----------------------|----------------------------------------------|
| City or Vicinity     | Honolulu                                     |
| Photographer         | Jordan Pascua                                |
| Date Photographed    | March 2018                                   |
| Description          | View of hallway, living room and dining room |
| <b>Camera Facing</b> | W                                            |

## Photo: 14 of 18

| Name of Property  | Owens Residence                       |
|-------------------|---------------------------------------|
| City or Vicinity  | Honolulu                              |
| Photographer      | Jordan Pascua                         |
| Date Photographed | March 2018                            |
| Description       | View of bathroom from hallway doorway |
| Camera Facing     | NE                                    |

#### Photo: 15 of 18

| Name of Property     | Owens Residence                           |
|----------------------|-------------------------------------------|
| City or Vicinity     | Honolulu                                  |
| Photographer         | Jordan Pascua                             |
| Date Photographed    | March 2018                                |
| Description          | View of side bedroom from hallway doorway |
| <b>Camera Facing</b> | E                                         |

# Photo: 16 of 18

| Name of Property     | Owens Residence                          |
|----------------------|------------------------------------------|
| City or Vicinity     | Honolulu                                 |
| Photographer         | Jordan Pascua                            |
| Date Photographed    | March 2018                               |
| Description          | View of kitchen from dining room doorway |
| <b>Camera Facing</b> | W                                        |

#### Photo: 17 of 18

| Name of Property | Owens Residence                            |
|------------------|--------------------------------------------|
| City or Vicinity | Honolulu                                   |
| Photographer     | Jordan Pascua                              |
| Date             | March 2018                                 |
| Photographed     |                                            |
| Description      | View of kitchen and original booth seating |
| Camera Facing    | SW                                         |

# Photo: 18 of 18

| Name of Property     | Owens Residence                                         |
|----------------------|---------------------------------------------------------|
| City or Vicinity     | Honolulu                                                |
| Photographer         | Jordan Pascua                                           |
| Date Photographed    | March 2018                                              |
| Description          | View of rear porch from top of exterior porch staircase |
| <b>Camera Facing</b> | W                                                       |