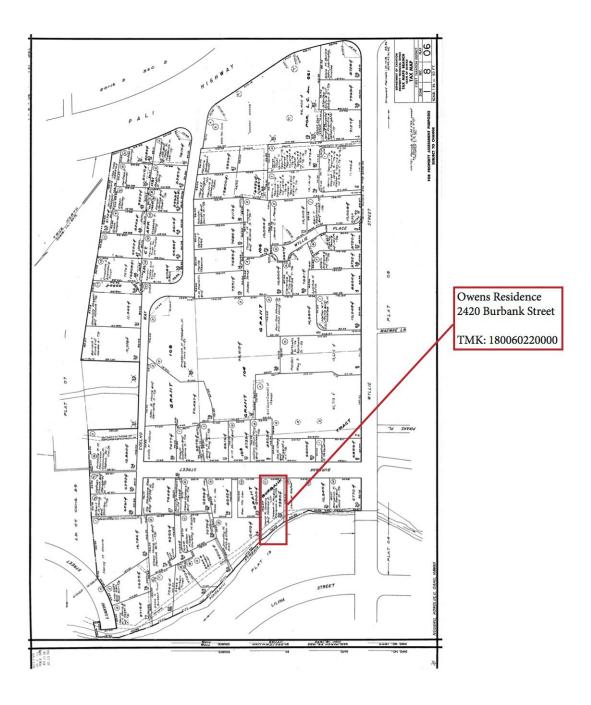

GS Map          | USGS Map of Honolulu, showing location of property             |  |
| 2                      | Plat Map          | 2016 Plat Map Showing Property Boundary and Location           |  |
| 3                      | Google Map        | Google map showing boundaries and surrounding area of property |  |
| 4                      | Floor Plan        | First Floor Plan                                               |  |
| 5                      | Historic Document | Tax Maps Branch History Sheet                                  |  |
| 5                      | Historic Document | Original blurprint drawing of home, elevations                 |  |

#### Figure 1: USGS Map of Honolulu, showing location of property



#### Figure 2: 2016 Plat Map Showing Property Boundary and Location



#### Figure 3: Google Earth Map of property





Figure 4: Floor Plan



#### Figure 5: Historic Document

| Name of Property:          | Owens Residence                             |
|----------------------------|---------------------------------------------|
| City or Vicinity:          | Honolulu                                    |
| Photographer:              | Unknown                                     |
| Date Photographed:         | N/A                                         |
| Description of Photograph: | Photograph of Tax Maps Branch History Sheet |

Source: City & County Tax office, Honolulu Hawaii

| sc | URCE:                                                                | lot 11, Burbank Tr                      | ant (unreald                          | n