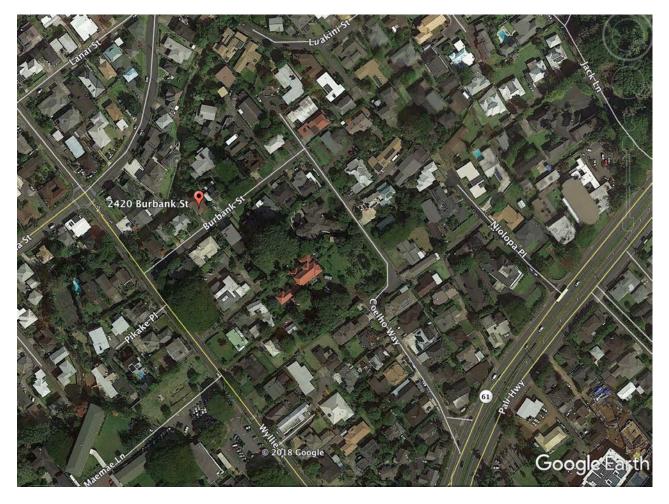

ocation of property             |  |
| 2                      | Plat Map          | 2016 Plat Map Showing Property Boundary and Location           |  |
| 3                      | Google Map        | Google map showing boundaries and surrounding area of property |  |
| 4                      | Floor Plan        | First Floor Plan                                               |  |
| 5                      | Historic Document | Tax Maps Branch History Sheet                                  |  |
| 5                      | Historic Document | Original blurprint drawing of home, elevations                 |  |

#### Figure 1: USGS Map of Honolulu, showing location of property



#### Figure 2: 2016 Plat Map Showing Property Boundary and Location



#### Figure 3: Google Earth Map of property





Figure 4: Floor Plan



#### Figure 5: Historic Document

| Name of Property:          | Owens Residence                             |
|----------------------------|---------------------------------------------|
| City or Vicinity:          | Honolulu                                    |
| Photographer:              | Unknown                                     |
| Date Photographed:         | N/A                                         |
| Description of Photograph: | Photograph of Tax Maps Branch History Sheet |

Source: City & County Tax office, Honolulu Hawaii

| sc | URCE:                                                                | lot 11, Burbank Tr                      | ant (unreald                          | n                           |                            |
|----|-