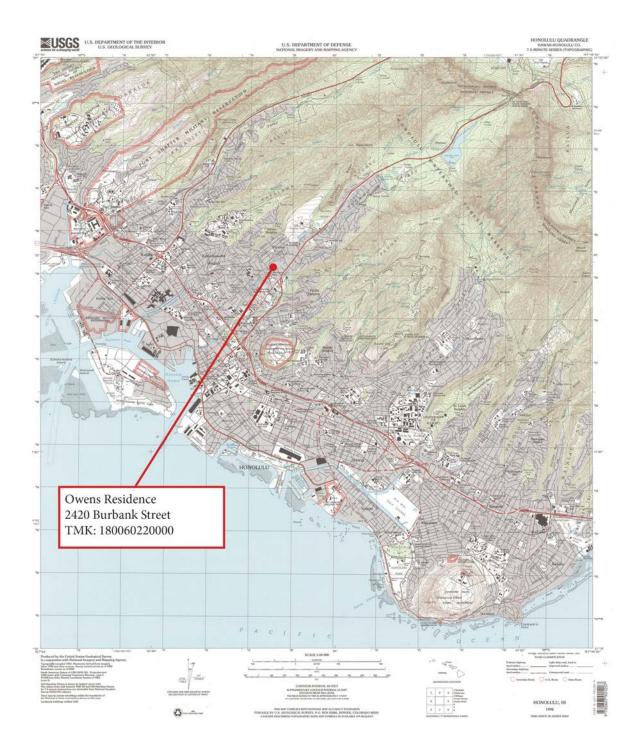

|  |
| 1                      | USGS Map          | USGS Map of Honolulu, showing location of property             |  |
| 2                      | Plat Map          | 2016 Plat Map Showing Property Boundary and Location           |  |
| 3                      | Google Map        | Google map showing boundaries and surrounding area of property |  |
| 4                      | Floor Plan        | First Floor Plan                                               |  |
| 5                      | Historic Document | Tax Maps Branch History Sheet                                  |  |
| 5                      | Historic Document | Original blurprint drawing of home, elevations                 |  |

#### Figure 1: USGS Map of Honolulu, showing location of property



#### Figure 2: 2016 Plat Map Showing Property Boundary and Location



#### Figure 3: Google Earth Map of property





Figure 4: Floor Plan



#### Figure 5: Historic Document

| Name of Property:          | Owens Residence                             |
|----------------------------|---------------------------------------------|
| City or Vicinity:          | Honolulu                                    |
| Photographer:              | Unknown                                     |
| Date Photographed:         | N/A                                         |
| Description of Photograph: | Photograph of Tax Maps Branch History Sheet |

Source: City & County Tax office, Honolulu Hawaii

| sc | URCE:                                                                | lot 11, Burbank Tr