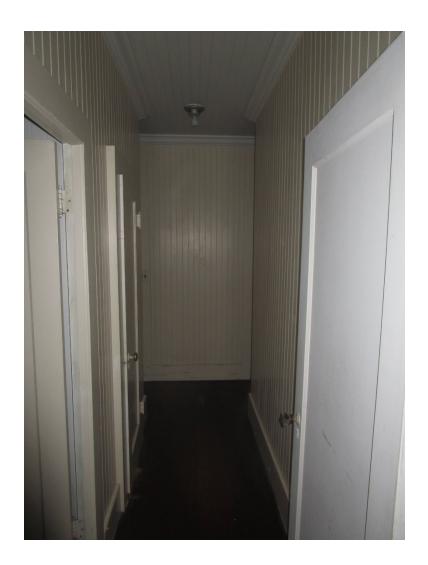

The lateral running hallway terminates in a T at its southeast end. Doors open on each of the three bedrooms, the bathroom and the kitchen. The hall has an oak floor, beaded tongue and groove walls and a 5" tongue and groove ceiling. A simple crown molding, similar to that in the living-dining room, mediates the wall-ceiling transition. There are two doors in the northeast wall of the hallway. The one furthest from the living-dining room has an original metal knob and opens on the hall linen closet. The door closest to the living room opens on a bedroom. This room has fir floors, as do all the bedrooms. Also, it has beaded tongue and groove walls and ceiling, and features a picture rail running around the four walls of the room. The other two bedrooms also share these same features. The room's closet door has its original metal knob. A pair of 1 x 1 double hung sash windows are in its northeast wall.

At the head of the hallway's T there are four doors. The two in the hall's southeast wall open on the other two bedrooms. The walls, ceilings and floors are the same as in the first bedroom described. The bedroom in the east corner of the house has a pair of 1 x 1 double hung sash

A door in the northeast wall of the T leads into a bathroom. This room has been remodeled, but retains its beaded tongue and groove walls and ceiling. A jalousie window is in its northeast wall. A door in the T's northwest wall opens on the kitchen.