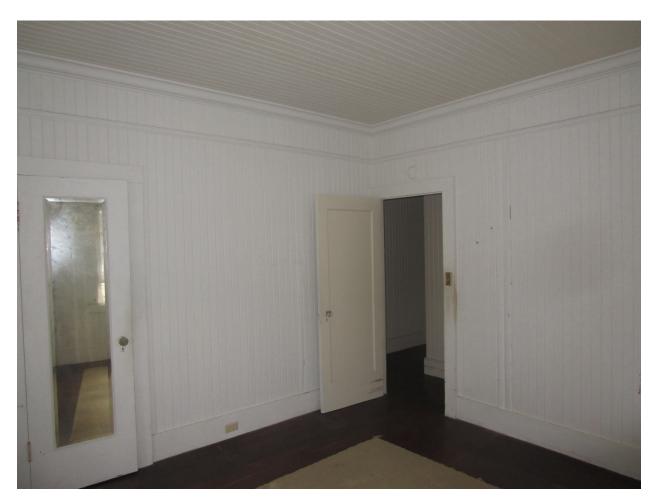

The entry doors lead into an L shaped living-dining room. The living room space runs the entire length of the northwest side of the house, while the dining area runs partially across the front of the house. The two spaces have a 9' high canec ceiling and oak floors with 9" high baseboards. The room has paneled walls which terminate with a simple crown molding. A band with a 1" x 1.5" rail runs around the room, 38" from the floor, providing the wall with a wainscoted appearance. The northwest facing wall has a set of four 1 x 1 double hung sash windows facing the street, and a pair of similar double hung sash windows is in the northeast wall. A sconce composed of a cartouche supporting a pair of candles graces the wall on either side of the bank of four windows. Another pair of 1 x 1 double hung sash windows is in the front wall of the dining space.

Two doorways in the southeast wall of the dining space lead into a kitchen and hallway. The opening into the kitchen has no door, while the hallway's opening has a single panel door with its original glass knob. All interior doors and their hardware are of this design, unless otherwise noted. The kitchen, which runs along the front of the house, has been remodeled. However, it retains its beaded tongue and groove walls and ceilings. The two windows in the front wall over the sink have been replaced with jalousie windows. A doorway with no door, in the kitchen's southwest wall, opens on the second projecting porch. This serves as a back porch and laundry room, despite its location on the front of the house. The porch is enclosed with tongue and groove walls, and also has a tongue and groove ceiling. Large, rectangular, mesh screened openings are in its southwest and northwest walls. These openings have square pattern lattice covering them. The southwest wall also contains a 1 x 1 double hung sash window.