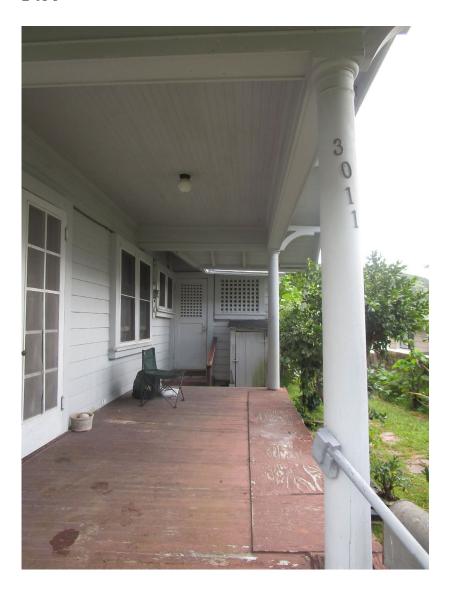

leads from the driveway to the front, west corner of the house. Here three concrete steps access the northwest, street, side of the front porch. The 8' x 18' porch has no balustrade but Tuscan columns support its two outside corners. The porch is 27" above the ground and has a tongue and groove floor and ceiling. The floor boards run front to back, while the ceiling boards run laterally. The rear wall of the porch has a pair of entry doors to the left and a pair of 1 x 1 double hung sash windows to the right. The screen and entry doors are both intact. Each of the entry doors has ten lites and both retain their original glass knobs and hardware.