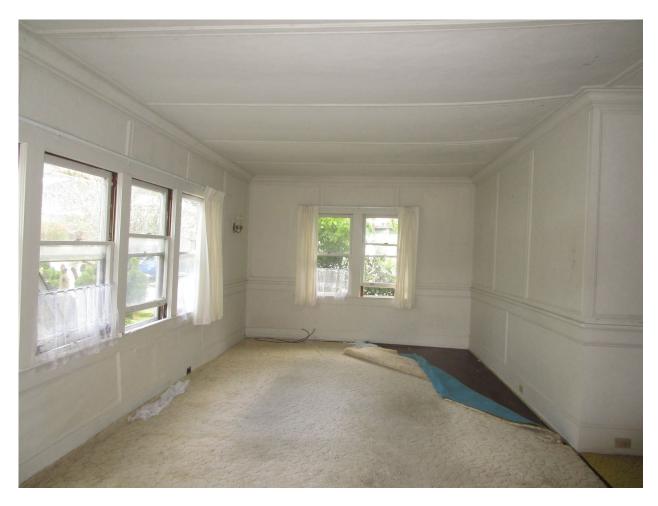

The entry doors lead into an L shaped living-dining room. The living room space runs the entire length of the northwest side of the house, while the dining area runs partially across the front of the house. The two spaces have a 9' high canec ceiling and oak floors with 9" high baseboards. The room has paneled walls which terminate with a simple crown molding. A band with a 1" x 1.5" rail runs around the room, 38" from the floor, providing the wall with a wainscoted appearance. The northwest facing wall has a set of four 1 x 1 double hung sash windows facing the street, and a pair of similar double hung sash windows is in the northeast wall. A sconce composed of a cartouche supporting a pair of candles graces the wall on either side of the bank of four windows. Another pair of 1 x 1 double hung sash windows is in the front wall of the dining space.