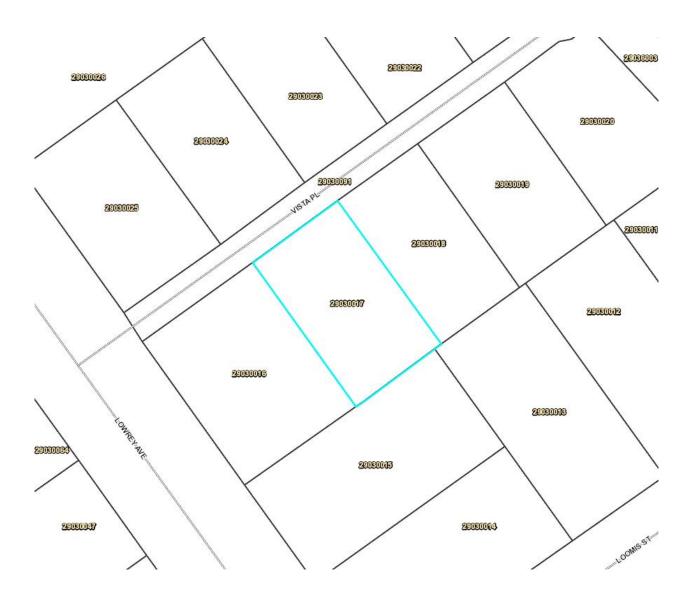

#### **Summary Paragraph**

The Martin J. and Mary Condon Residence is situated in a quiet residential neighborhood on a short, dead end street, Vista Place, in Manoa valley. It sits on a small, level, 4,654 square foot lot with a lawn on all four sides. The single story, bungalow style dwelling's lateral running composition shingled, clipped gable roof runs perpendicular to the street, and features brackets, overhanging eaves and exposed rafter tails. The house is distinguished by a pair of projecting. porches on its front, southwest facing, side. Both porches have clipped gable roofs. The single wall, double board house sits on a lava rock and post and pier foundation with a square pattern lattice apron, and has horizontal lap sided walls. The 1,200 square foot house is in good condition and very much retains its integrity of design, materials, workmanship, location, setting, feelings and associations.