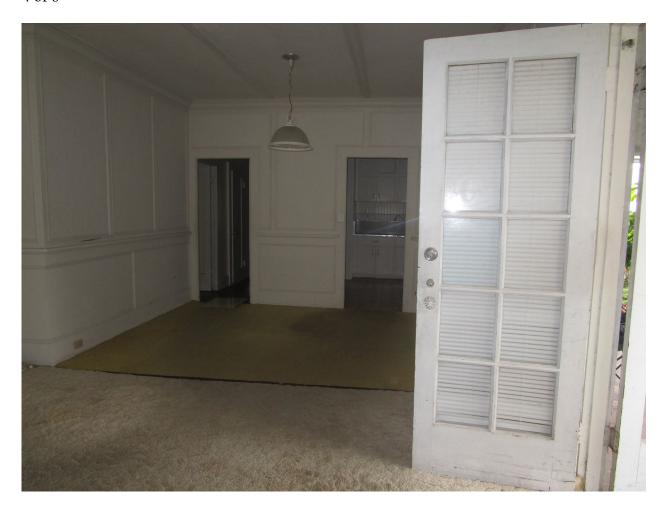

The entry doors lead into an L shaped living-dining room. The living room space runs the entire length of the northwest side of the house, while the dining area runs partially across the front of the house. The two spaces have a 9' high canec ceiling and oak floors with 9" high baseboards. The room has paneled walls which terminate with a simple crown molding. A band with a 1" x 1.5" rail runs around the room, 38" from the floor, providing the wall with a wainscoted appearance. The northwest facing wall has a set of four 1 x 1 double hung sash windows facing the street, and a pair of similar double hung sash windows is in the northeast wall. A sconce composed of a cartouche supporting a pair of candles graces the wall on either side of the bank of four windows. Another pair of 1 x 1 double hung sash windows is in the front wall of the dining space.

Two doorways in the southeast wall of the dining space lead into a kitchen and hallway. The opening into the kitchen has no door, while the hallway's opening has a single panel door with its original glass knob. All interior doors and their hardware are of this design, unless otherwise noted. The kitchen, which runs along the front of the house, has been remodeled. However, it retains its beaded tongue and groove walls and ceilings. The two windows in the front wall over the sink have been replaced with jalousie windows. A doorway with no door, in the kitchen's southwest wall, opens on the second projecting porch. This serves as a back porch and laundry room, despite its location on the front of the house. The porch is enclosed with tongue and groove walls, and also has a tongue and groove ceiling. Large, rectangular, mesh screened openings are in its southwest and northwest walls. These openings have square pattern lattice covering them. The southwest wall also contains a 1 x 1 double hung sash window.