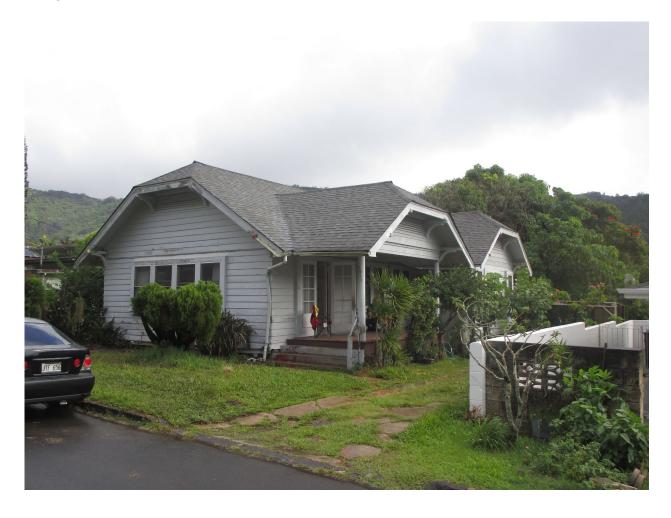

#### **Summary Paragraph**

The Martin J. and Mary Condon Residence is situated in a quiet residential neighborhood on a short, dead end street, Vista Place, in Manoa valley. It sits on a small, level, 4,654 square foot lot with a lawn on all four sides. The single story, bungalow style dwelling's lateral running composition shingled, clipped gable roof runs perpendicular to the street, and features brackets, overhanging eaves and exposed rafter tails. The house is distinguished by a pair of projecting. porches on its front, southwest facing, side. Both porches have clipped gable roofs. The single wall, double board house sits on a lava rock and post and pier foundation with a square pattern lattice apron, and has horizontal lap sided walls. The 1,200 square foot house is in good condition and very much retains its integrity of design, materials, workmanship, location, setting, feelings and associations.

leads from the driveway to the front, west corner of the house. Here three concrete steps access the northwest, street, side of the front porch. The 8' x 18' porch has no balustrade but Tuscan columns support its two outside corners. The porch is 27" above the ground and has a tongue and groove floor and ceiling. The floor boards run front to back, while the ceiling boards run laterally. The rear wall of the porch has a pair of entry doors to the left and a pair of 1 x 1 double hung sash windows to the right. The screen and entry doors are both intact. Each of the entry doors has ten lites and both retain their original glass knobs and hardware.