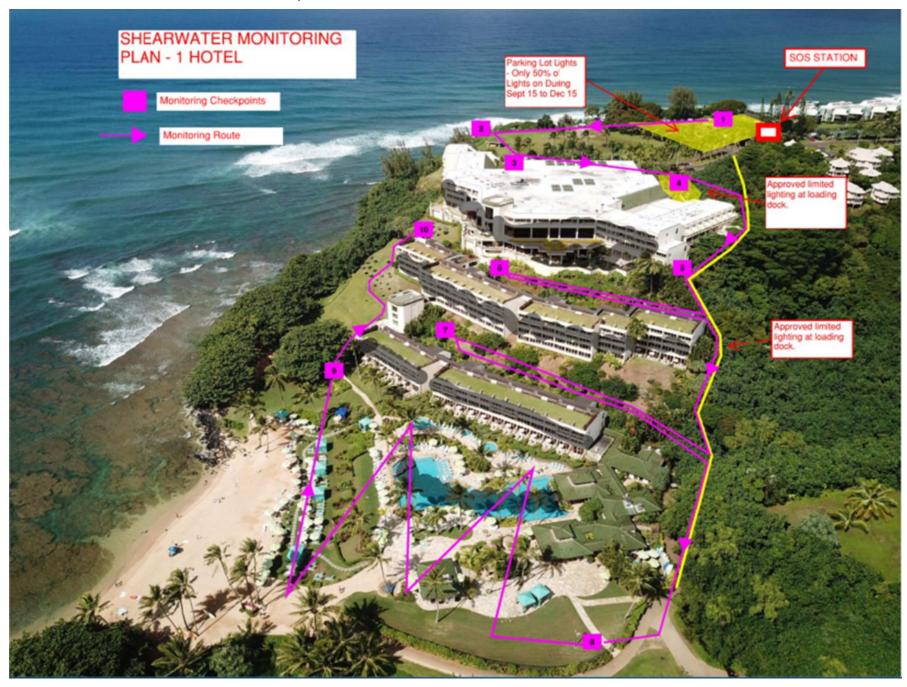

| el Hanalei Bay                                      |
|--------------------------------------|-------------------------------------------------------------------|-----------------------------|------------------------------|-----------------------------------------------------|
| Date(s) of<br>Outreach Effort<br>N/A | Description of Outreach Effort (including method of delivery) N/A | Property or Facility<br>N/A | Outreach Target Audience N/A | Printed Materials or Other<br>Media Produced<br>N/A |

### List of Attachments

Attachment A. 1 Hotel Hanalei Bay Search Route - 2022

Attachment B. 1 Hotel Hanalei Bay Photo Log – 2022

Attachment C. 1 Hotel Hanalei Bay Seabird and Honu Awareness and Response Training PowerPoint – 2022

Attachment A: 1 Hotel Hanalei Bay Search Route - 2022



## ATTACHMENT B: 1 HOTEL HANALEI BAY PHOTO LOG, 2022

**PART 1.** Photos depicting lighting at 1 Hotel Hanalei Bay during the seabird fledging season.



**PART 2.** Photos depicting KSHCP signage and changes to search methods.

**Photo 1.** Signage Prohibiting Outdoor Feeding of Cats



**Photo 2**: Signage Displayed during Seabird Fallout Season

**Photo 3:** Seabird Fallout Training Hard Hat Sticker





**Photo 4.** Thermal Imager used during Seabird and Predator Searches.









Hawaiian Name: 'A'o

Scientific Name: Puffinus newelli

Federal Status: Threatened State Status: Threatened IUCN Red List: Endangered

Population Size

Once numerous, the 'A'o was thought to be extinct by the early 1900s. Then, in 1947 a bird was sighted off of Kaua'i and in 1967 a colony was discovered on