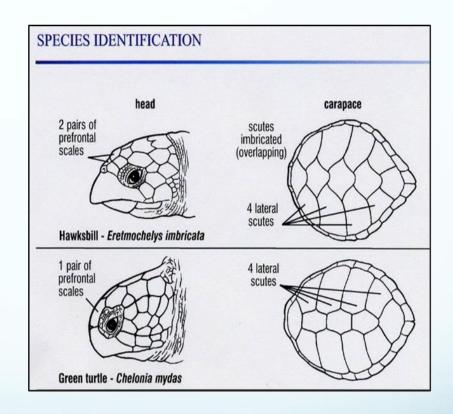

Insert electronic signature in space above.

The 1 Hotel Hanalei Bay has achieved the following biological objectives as described in

1.C Minimize mortality of Covered Seabirds downed due to light attraction by conducting annual Worker Seabird Awareness and Response Training, as specified in its PIP; and 1.E. Avoid and minimize honu hatchling disorientation due to lighting at beachfront