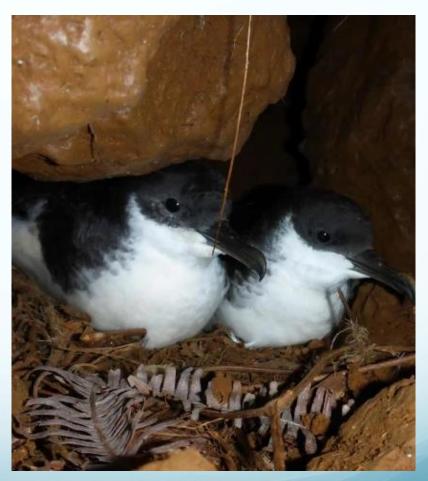

uring Seabird and Predator Searches.









Hawaiian Name: 'A'o

Scientific Name: Puffinus newelli

Federal Status: Threatened State Status: Threatened IUCN Red List: Endangered

Population Size

Once numerous, the 'A'o was thought to be extinct by the early 1900s. Then, in 1947 a bird was sighted off of Kaua'i and in 1967 a colony was discovered on the island. The most recent population estimate of this endangered seabird is 19,000 breeding pairs, but this was based on at-sea surveys from 1980-1994. Between 1993 and 2013, radar studies conducted by KESRP and Cooper & Day, revealed that the species suffered a catastrophic population decline of 94% (Raine et al 2017), meaning that the breeding population of Newell's Shearwater is now a shadow of what it was in the 1980s and early 1990s.



The Newell's Shearwater nests in burrows beneath ferns and tree roots in dense forest and on steep slopes and cliffs. Newell's Shearwaters only fly to and from their burrows at night. The Newell's has a very distinctive call that sounds like a braying donkey, which can be heard in many places on Kaua'i just after sunset. They are thought to start visiting their breeding colonies at 2-3 years of age, but likely do not breed until 5 or 6 years of age.

Pairs mostly mate for life, and only lay one egg each breeding season. Nestled beneath thick vegetation, these burrows are extremely difficult to find. The Newell's Shearwater breeding season runs from April to early November, and during the 5-7 months it takes to raise a chick, the parents take turns sitting on the egg and going out to sea