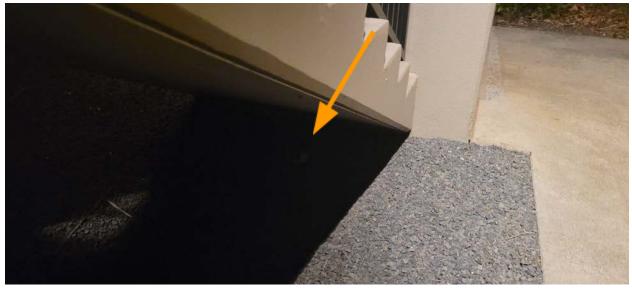

Decoy is not visible in this image. Arrow denotes the approximate location so as to give a better idea of general area. Decoy was placed behind the first bush to the right of the sign.



# #11 - Reported - Open



# #12 - Not Reported - Partial Cover



Decoy not visible, image/arrow is to give representation to the general location.



#13 - Not Reported - Open



#14 - Not Reported - Full Cover



# #15 - Not Reported - Open



# #16 - Not Reported - Open



# #17 - Not Reported - Open



#18 - Not Reported - Partial Cover



#19 - Not Reported - Cover, Full



#20 - Not Reported - Cover, Full



# Sheraton

#1 - Not Reported - Partial Cover



#2 - Reported - Open



\*Pink note was left by Sheraton staff after finding

# #3 - Reported - Open



# #4 - Not Reported - Partial Cover



\*Decoy in night lighting.



\*Decoy in morning lighting.

#5 - Reported - Cover, Partial



# #6 - Reported - Partial Cover



#7 Not Reported - Full Cover



# #8 Not Reported - Full Cover



# #9 Reported - Open



# #10 - Reported - Partial Cover



### #11 - Not Reported - Partial Cover





#12 - Not Reported - Open



# #13 - Reported - Open



# #14 - Reported - Open



### #15 - Reported - Open



\*This is a picture from the searcher who found the decoy. Light is from a flashlight and not indicative of the actual light level on the decoy.

# #16 - Reported - Partial Cover



# #17 - Not Reported - Partial Cover



### #18 - Reported - Open



### 19 - Reported - Open

\*A picture was not taken at night as the decoy was in an obvious location. The decoy was missing the next mor