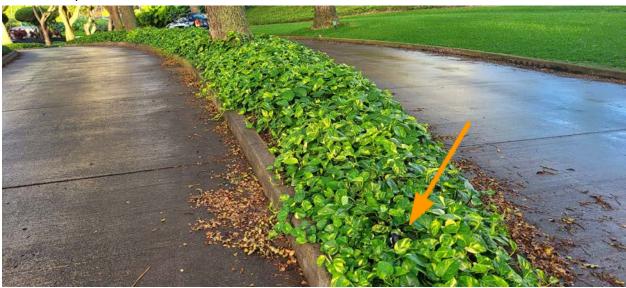

# #12 - Not Reported - Partial Cover

Decoy not visible, image/arrow is to give representation to the general location.

#13 - Not Reported - Open

#14 - Not Reported - Full Cover