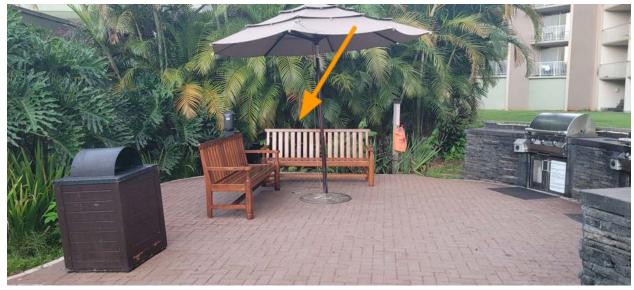

# Appendix 1 - Photos of Decoy Locations

# Royal Sonesta

# #1 - Reported - Open



#2 - Reported - Partial Cover



#3 - Reported - Open



### #4 - Reported - Partial Coverl



### #5 - Reported - Open





# #6 - Reported - Open



#7 - Not Reported - Full Cover





# #8 - Reported - Open



# #9 - Not Reported - Partial Cover



\* Decoy is not actually visible in this image. Arrow denotes the approximate location of the decoy.



#### #10 - Not Reported - Partial Cover



Decoy is not visible in this image. Arrow denotes the approximate location so as to give a better idea of general area. Decoy was placed behind the first bush to the right of the sign.



# #11 - Reported - Open



# #12 - Not Reported - Partial Cover



Decoy not visible, image/arrow is to give representation to the general location.



#13 - Not Reported - Open



#14 - Not Reported - Full Cover



# #15 - Not Reported - Open



# #16 - Not Reported - Open



# #17 - Not Reported - Open



#18 - Not Reported - Partial Cover



#19 - Not Reported - Cover, Full



#20 - Not Reported - Cover, Full



# Sheraton

#1 - Not Reported - Partial Cover



#2 - Reported - Open



\*Pink note was left by Sheraton staff after finding

# #3 - Reported - Open



# #4 - Not Reported - Partial Cover



\*Decoy in night lighting.



\*Decoy in morning lighting.

#5 - Reported - Cover, Partial



# #6 - Reported - Partial Cover



#7 Not Reported - Full Cover



# #8 Not Reported - Full Cover



# #9 Reported - Open



# #10 - Reported - Partial Cover