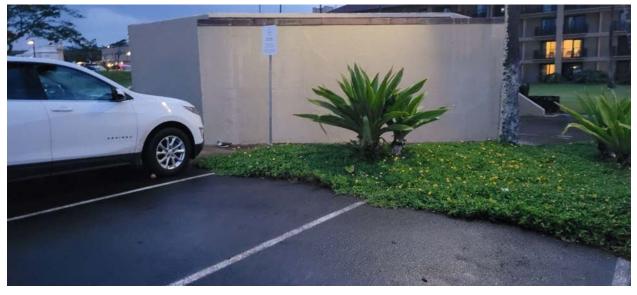

Reported - Full Cover



# #15 - Not Reported - Open



# #16 - Not Reported - Open



# #17 - Not Reported - Open



#18 - Not Reported - Partial Cover



#19 - Not Reported - Cover, Full



#20 - Not Reported - Cover, Full



# Sheraton

#1 - Not Reported - Partial Cover



#2 - Reported - Open



\*Pink note was left by Sheraton staff after finding

# #3 - Reported - Open



# #4 - Not Reported - Partial Cover



\*Decoy in night lighting.



\*Decoy in morning lighting.

#5 - Reported - Cover, Partial



# #6 - Reported - Partial Cover



#7 Not Reported - Full Cover



# #8 Not Reported - Full Cover



# #9 Reported - Open



# #10 - Reported - Partial Cover



### #11 - Not Reported - Partial Cover





#12 - Not Reported - Open



# #13 - Reported - Open



# #14 - Reported - Open



### #15 - Reported - Open



\*This is a picture from the searcher who found the decoy. Light is from a flashlight and not indicative of the actual light level on the decoy.

# #16 - Reported - Partial Cover



# #17 - Not Reported - Partial Cover



### #18 - Reported - Open



### 19 - Reported - Open

\*A picture was not taken at night as the decoy was in an obvious location. The decoy was missing the next morning.

### #20 - Reported - Open