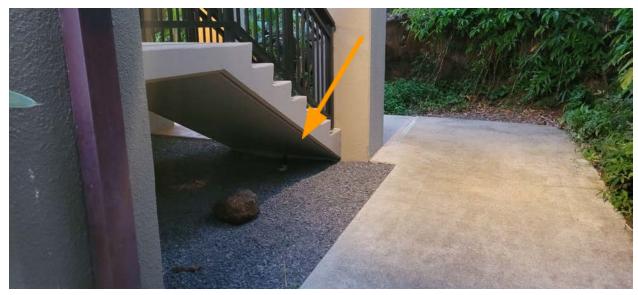

s image. Arrow denotes the approximate location so as to give a better idea of general area. Decoy was placed behind the first bush to the right of the sign.



# #11 - Reported - Open



# #12 - Not Reported - Partial Cover



Decoy not visible, image/arrow is to give representation to the general location.



#13 - Not Reported - Open



#14 - Not Reported - Full Cover



# #15 - Not Reported - Open



# #16 - Not Reported - Open



# #17 - Not Reported - Open



#18 - Not Reported - Partial Cover



#19 - Not Reported - Cover, Full



#20 - Not Reported - Cover, Full



# Sheraton

#1 - Not Reported - Partial Cover



#2 - Reported - Open



\*Pink note was left by Sheraton staff after finding

# #3 - Reported - Open



# #4 - Not Reported - Partial Cover



\*Decoy in night lighting.



\*Decoy in morning lighting.

#5 - Reported - Cover, Partial



# #6 - Reported - Partial Cover



#7 Not Reported - Full Cover



# #8 Not Reported - Full Cover



# #9 Reported - Open



# #10 - Reported - Partial Cover



### #11 - Not Reported - Partial Cover





#12 - Not Reported - Open



# #13 - Reported - Open



# #14 - Reported - Open



### #15 - Reported - Open



\*This is a picture from the searcher who found the decoy. Light is from a flashlight and not indicative of the actual light level on the decoy.

# #16 - Reported - Partial Cover



# #17 - Not Reported - Partial Cover



### #18 - Reported - Open



### 19 - Reported - Open

\*A picture was not taken at night as the decoy was in an obvious location. The decoy was missing the next morning.

### #20 - Reported - Op