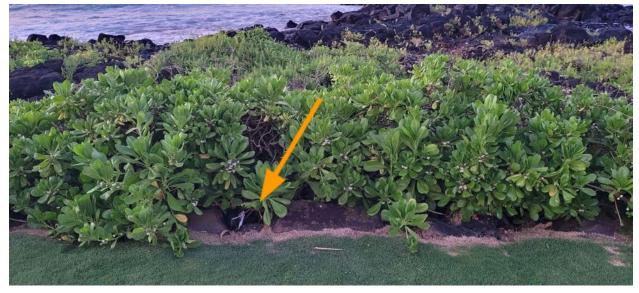

better idea of general area. Decoy was placed behind the first bush to the right of the sign.



# #11 - Reported - Open



# #12 - Not Reported - Partial Cover



Decoy not visible, image/arrow is to give representation to the general location.



#13 - Not Reported - Open



#14 - Not Reported - Full Cover



# #15 - Not Reported - Open



# #16 - Not Reported - Open



# #17 - Not Reported - Open



#18 - Not Reported - Partial Cover



#19 - Not Reported - Cover, Full



#20 - Not Reported - Cover, Full



# Sheraton

#1 - Not Reported - Partial Cover



#2 - Reported - Open



\*Pink note was left by Sheraton staff after finding

# #3 - Reported - Open



# #4 - Not Reported - Partial Cover



\*Decoy in night lighting.



\*Decoy in morning lighting.

#5 - Reported - Cover, Partial



# #6 - Reported - Partial Cover



#7 Not Reported - Full Cover



# #8 Not Reported - Full Cover



# #9 Reported - Open



# #10 - Reported - Partial Cover



### #11 - Not Reported - Partial Cover





#12 - Not Reported - Open



# #13 - Reported - Open



# #14 - Reported - Open



### #15 - Reported - Open



\*This is a picture from the searcher who found the decoy. Light is from a flashlight and not indicative of the actual light level on the decoy.

# #16 - Reported - Partial Cover



# #17 - Not Reported - Partial Cover



### #18 - Reported - Open



### 19 - Reported - Open

\*A picture was not taken at night as the decoy was in an obvious location. The decoy was missing the next morning.

### #20 - Reported - Open