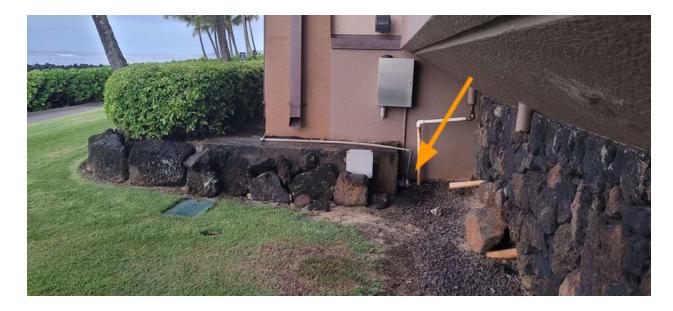

representation to the general location.



#13 - Not Reported - Open



#14 - Not Reported - Full Cover



# #15 - Not Reported - Open



# #16 - Not Reported - Open



# #17 - Not Reported - Open



#18 - Not Reported - Partial Cover



#19 - Not Reported - Cover, Full



#20 - Not Reported - Cover, Full



# Sheraton

#1 - Not Reported - Partial Cover



#2 - Reported - Open



\*Pink note was left by Sheraton staff after finding

# #3 - Reported - Open



# #4 - Not Reported - Partial Cover



\*Decoy in night lighting.



\*Decoy in morning lighting.

#5 - Reported - Cover, Partial



# #6 - Reported - Partial Cover



#7 Not Reported - Full Cover



# #8 Not Reported - Full Cover



# #9 Reported - Open



# #10 - Reported - Partial Cover



### #11 - Not Reported - Partial Cover





#12 - Not Reported - Open



# #13 - Reported - Open



# #14 - Reported - Open



### #15 - Reported - Open



\*This is a picture from the searcher who found the decoy. Light is from a flashlight and not indicative of the actual light level on the decoy.

# #16 - Reported - Partial Cover



# #17 - Not Reported - Partial Cover



### #18 - Reported - Open



### 19 - Reported - Open

\*A picture was not taken at night as the decoy was in an obvious location. The decoy was missing the next morning.

### #20 - Reported - Open