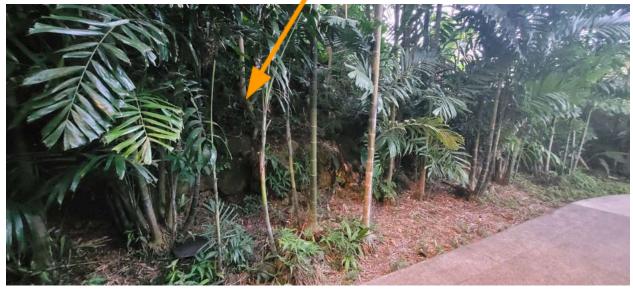

was placed behind the first bush to the right of the sign.



# #11 - Reported - Open



# #12 - Not Reported - Partial Cover



Decoy not visible, image/arrow is to give representation to the general location.



#13 - Not Reported - Open



#14 - Not Reported - Full Cover



# #15 - Not Reported - Open



# #16 - Not Reported - Open



# #17 - Not Reported - Open



#18 - Not Reported - Partial Cover



#19 - Not Reported - Cover, Full



#20 - Not Reported - Cover, Full



# Sheraton

#1 - Not Reported - Partial Cover



#2 - Reported - Open



\*Pink note was left by Sheraton staff after finding

# #3 - Reported - Open



# #4 - Not Reported - Partial Cover



\*Decoy in night lighting.



\*Decoy in morning lighting.

#5 - Reported - Cover, Partial



# #6 - Reported - Partial Cover



#7 Not Reported - Full Cover



# #8 Not Reported - Full Cover



# #9 Reported - Open



# #10 - Reported - Partial Cover



### #11 - Not Reported - Partial Cover





#12 - Not Reported - Open



# #13 - Reported - Open



# #14 - Reported - Open



### #15 - Reported - Open



\*This is a picture from the searcher who found the decoy. Light is from a flashlight and not indicative of the actual light level on the decoy.

# #16 - Reported - Partial Cover



# #17 - Not Reported - Partial Cover



### #18 - Reported - Open



### 19 - Reported - Open

\*A picture was not taken at night as the decoy was in an obvious location. The decoy was missing the next morning.

### #20 - Reported - Open