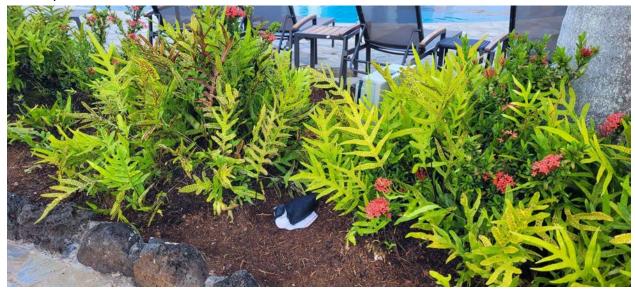

#### #10 - Not Reported - Partial Cover

Decoy is not visible in this image. Arrow denotes the approximate location so as to give a better idea of general area. Decoy was placed behind the first bush to the right of the sign.