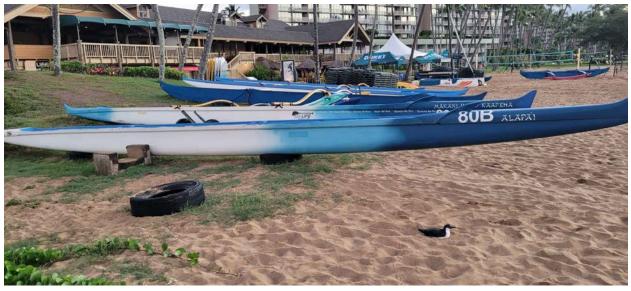

# Appendix 1 - Photos of Decoy Locations

# Royal Sonesta

# #1 - Reported - Open



#2 - Reported - Partial Cover



#3 - Reported - Open



### #4 - Reported - Partial Coverl



### #5 - Reported - Open





# #6 - Reported - Open



#7 - Not Reported - Full Cover





# #8 - Reported - Open



# #9 - Not Reported - Partial Cover



\* Decoy is not actually visible in this image. Arrow denotes the approximate location of the decoy.



#### #10 - Not Reported - Partial Cover



Decoy is not visible in this image. Arrow denotes the approximate location so as to give a better idea of general area. Decoy was placed behind the first bush to the right of the sign.



# #11 - Reported - Open



# #12 - Not Reported - Partial Cover



Decoy not visible, image/arrow is to give representation to the general location.



#13 - Not Reported - Open



#14 - Not Reported - Full Cover



# #15 - Not Reported - Open



# #16 - Not Reported