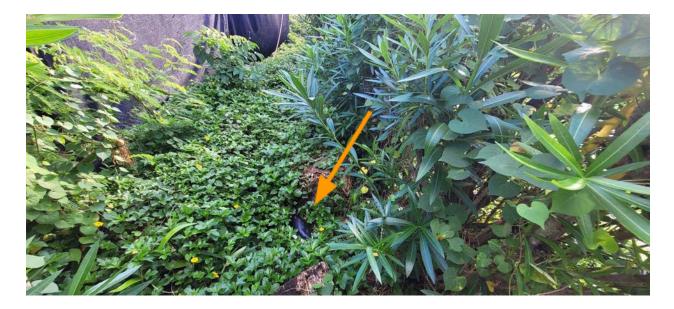

# #9 - Not Reported - Partial Cover

\* Decoy is not actually visible in this image. Arrow denotes the approximate location of the decoy.