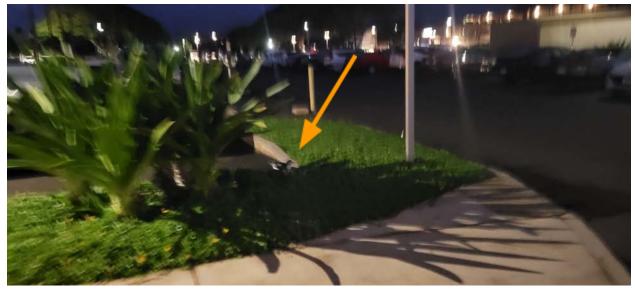

ported - Open



#14 - Not Reported - Full Cover



# #15 - Not Reported - Open



# #16 - Not Reported - Open



# #17 - Not Reported - Open



#18 - Not Reported - Partial Cover



#19 - Not Reported - Cover, Full



#20 - Not Reported - Cover, Full



# Sheraton

#1 - Not Reported - Partial Cover



#2 - Reported - Open



\*Pink note was left by Sheraton staff after finding

# #3 - Reported - Open



# #4 - Not Reported - Partial Cover



\*Decoy in night lighting.



\*Decoy in morning lighting.

#5 - Reported - Cover, Partial



# #6 - Reported - Partial Cover



#7 Not Reported - Full Cover



# #8 Not Reported - Full Cover



# #9 Reported - Open



# #10 - Reported - Partial Cover



### #11 - Not Reported - Partial Cover





#12 - Not Reported - Open



# #13 - Reported - Open



# #14 - Reported - Open



### #15 - Reported - Open



\*This is a picture from the searcher who found the decoy. Light is from a flashlight and not indicative of the actual light level on the decoy.

# #16 - Reported - Partial Cover



# #17 - Not Reported - Partial Cover



### #18 - Reported - Open



### 19 - Reported - Open

\*A picture was not taken at night as the decoy was in an obvious location. The decoy was missing the next morning.

### #20 - Reported - Open