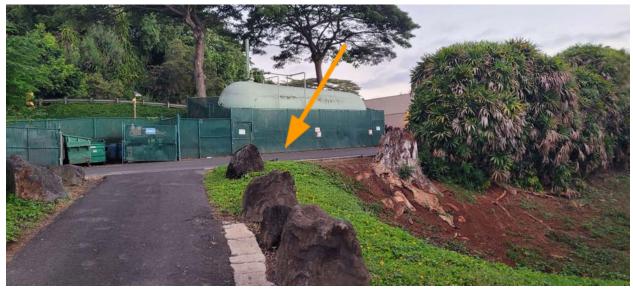

# #9 - Not Reported - Partial Cover

\* Decoy is not actually visible in this image. Arrow denotes the approximate location of the decoy.