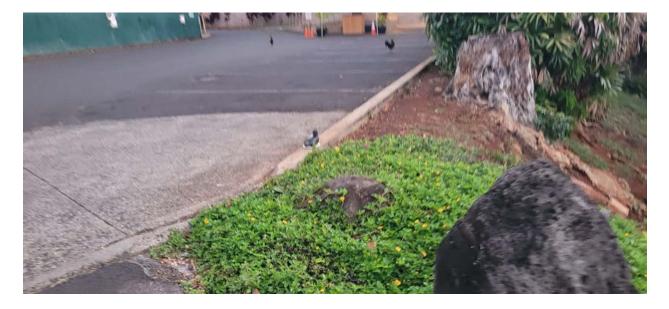

#### #10 - Not Reported - Partial Cover

Decoy is not visible in this image. Arrow denotes the approximate location so as to give a better idea of general area. Decoy was placed behind the first bush to the right of the sign.