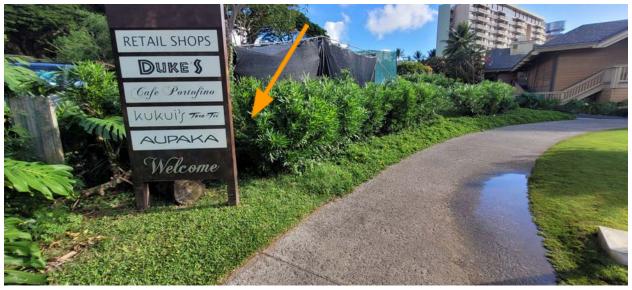

#### #10 - Not Reported - Partial Cover

Decoy is not visible in this image. Arrow denotes the approximate location so as to give a better idea of general area. Decoy was placed behind the first bush to the right of the sign.