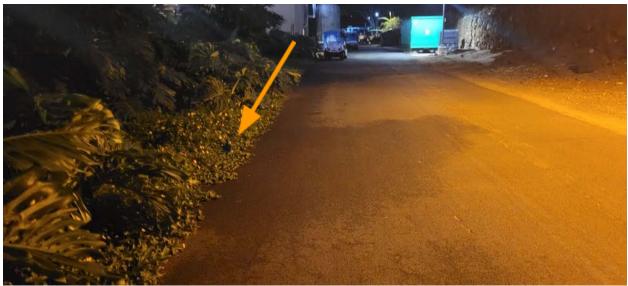

l location.



#13 - Not Reported - Open



#14 - Not Reported - Full Cover



# #15 - Not Reported - Open



# #16 - Not Reported - Open



# #17 - Not Reported - Open



#18 - Not Reported - Partial Cover



#19 - Not Reported - Cover, Full



#20 - Not Reported - Cover, Full



# Sheraton

#1 - Not Reported - Partial Cover



#2 - Reported - Open



\*Pink note was left by Sheraton staff after finding

# #3 - Reported - Open



# #4 - Not Reported - Partial Cover



\*Decoy in night lighting.



\*Decoy in morning lighting.

#5 - Reported - Cover, Partial



# #6 - Reported - Partial Cover



#7 Not Reported - Full Cover



# #8 Not Reported - Full Cover



# #9 Reported - Open



# #10 - Reported - Partial Cover



### #11 - Not Reported - Partial Cover





#12 - Not Reported - Open



# #13 - Reported - Open



# #14 - Reported - Open



### #15 - Reported - Open



\*This is a picture from the searcher who found the decoy. Light is from a flashlight and not indicative of the actual light level on the decoy.

# #16 - Reported - Partial Cover



# #17 - Not Reported - Partial Cover



### #18 - Reported - Open



### 19 - Reported - Open

\*A picture was not taken at night as the decoy was in an obvious location. The decoy was missing the next morning.

### #20 - Reported - Open