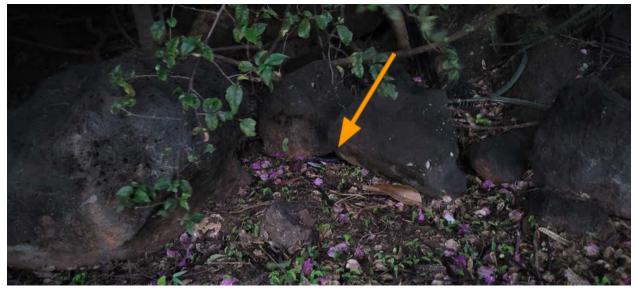

#### #10 - Not Reported - Partial Cover

Decoy is not visible in this image. Arrow denotes the approximate location so as to give a better idea of general area. Decoy was placed behind the first bush to the right of the sign.