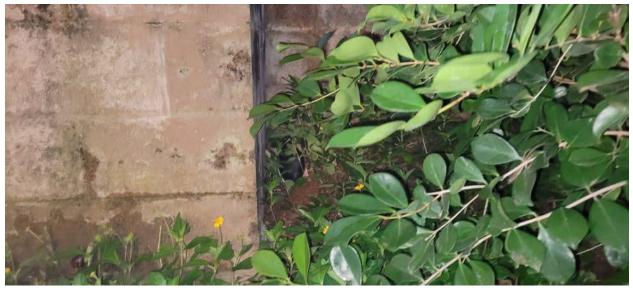

# #9 - Not Reported - Partial Cover

\* Decoy is not actually visible in this image. Arrow denotes the approximate location of the decoy.