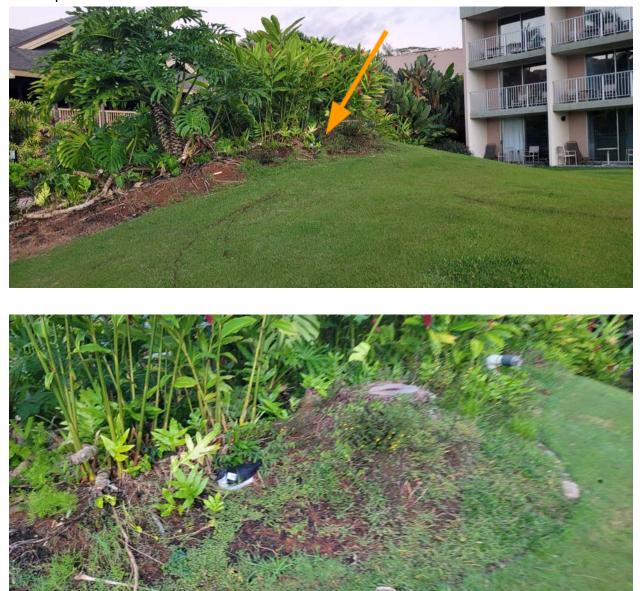

# #12 - Not Reported - Partial Cover

Decoy not visible, image/arrow is to give representation to the general location.

#13 - Not Reported - Open

#14 - Not Reported - Full Cover