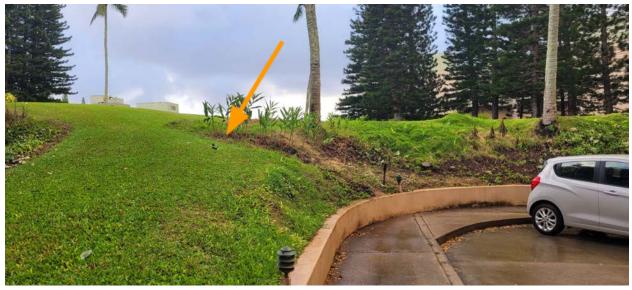

# #12 - Not Reported - Partial Cover

Decoy not visible, image/arrow is to give representation to the general location.

#13 - Not Reported - Open

#14 - Not Reported - Full Cover