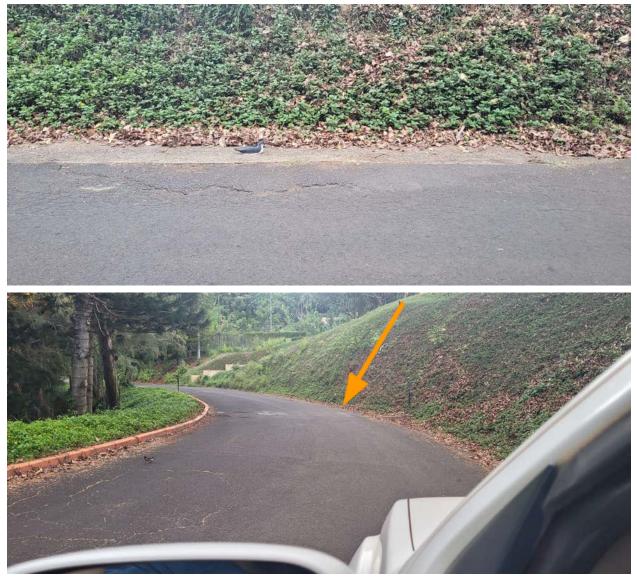

# #9 - Not Reported - Partial Cover

\* Decoy is not actually visible in this image. Arrow denotes the approximate location of the decoy.