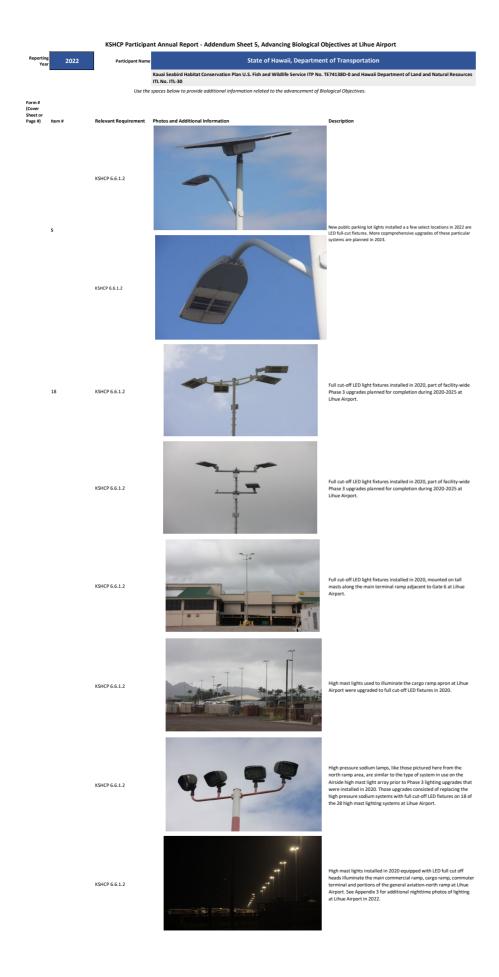

## KSHCP 2022 Participant Annual Report - Addendum Sheet 2, Summary of Predator Control

| Reporting<br>Year | 2022                                                                                             | State of Hawaii, Department of Transportation                                                                                                                                                                                                                                                                                                                                                                                                                                                                                                                                                                                                                                                                                                                                                                                                                                                                                                                                                                                                                                                                                                                                                                                                                                                                                                                                                                                                                                                                                                                                                                                                                                                                                                                           |                                                                                                                                                         |
|-------------------|--------------------------------------------------------------------------------------------------|-------------------------------------------------------------------------------------------------------------------------------------------------------------------------------------------------------------------------------------------------------------------------------------------------------------------------------------------------------------------------------------------------------------------------------------------------------------------------------------------------------------------------------------------------------------------------------------------------------------------------------------------------------------------------------------------------------------------------------------------------------------------------------------------------------------------------------------------------------------------------------------------------------------------------------------------------------------------------------------------------------------------------------------------------------------------------------------------------------------------------------------------------------------------------------------------------------------------------------------------------------------------------------------------------------------------------------------------------------------------------------------------------------------------------------------------------------------------------------------------------------------------------------------------------------------------------------------------------------------------------------------------------------------------------------------------------------------------------------------------------------------------------|---------------------------------------------------------------------------------------------------------------------------------------------------------|
|                   |                                                                                                  | Kauai Seabird Habitat Conservation Plan U.S. Fish and Wildlife Service ITP No. TE74138D-0 and Hawaii<br>Department of Land and Natural Resources ITL No. ITL-30                                                                                                                                                                                                                                                                                                                                                                                                                                                                                                                                                                                                                                                                                                                                                                                                                                                                                                                                                                                                                                                                                                                                                                                                                                                                                                                                                                                                                                                                                                                                                                                                         |                                                                                                                                                         |
|                   |                                                                                                  | Use the spaces below to provide additional information pertaining to pred                                                                                                                                                                                                                                                                                                                                                                                                                                                                                                                                                                                                                                                                                                                                                                                                                                                                                                                                                                                                                                                                                                                                                                                                                                                                                                                                                                                                                                                                                                                                                                                                                                                                                               | lator control efforts at the facility.                                                                                                                  |
| Item #            | Relevant Requirement<br>KSHCP Section 6.6.1.2.f, ITP Section<br>M.vi (N.vi), ITL Section II.1.6. | Additional Information<br>Trapping effort at Lihue Airport during the 2022 seabird failout season consisted of 8 traps set in the<br>AOA and 2 traps in the public area for a total of 10 traps and 920 trap nights. Traps were specifically<br>placed evenly along the main terminal ramp where operational lighting is most pronounced and at<br>strategic points in the public area to maximize catch probability. A total of 6 cats were captured and<br>removed from Lihue Airport during the 2022 seabird failout season (5 from the AOA and 1 in the public<br>area), yielding a capture success rate of 0.007 cats/trap night. Data on the occurrence of cats at Lihue<br>Airport are gathered twice daily in the publically accessible portions of the facility. H. T. Harvey &<br>Associates search biologists compiled observations of cats and other potential predators that were<br>detected in the public areas for the entire failout season. This information used to inform trap<br>placement and effort. A 3-day pre-season assessment of cats in the public across areas of Lihue Airport<br>was done to establish a relative baseline for evaluating the effectiveness of the animal control measures<br>during the 2022 season. We began with an average of 3.5 cats in the night and 2 in the predamy period.<br>During failout season monitoring we documented between 0-8 (average 3.1) cats on 85 of the surveys<br>(91%) conducted during the predawn period in the public access areas of Siz othus surveys<br>(91%) conducted during the predawn period in the public access area of so the surveys<br>(91%) conducted during the predawn period in the public access area of so the surveys<br>(91%) conducted during the predawn period. | Numbers of Free-Roaming Cats Observed During Pre-Dawn<br>Surveys in the Public Access Areas of Lihue Airport<br>9 0 0 0 0 0 0 0 0 0 0 0 0 0 0 0 0 0 0 0 |
|                   |                                                                                                  | Survey effort was proportionally directed to focus efforts on the AOA, specifically areas known to be<br>associated with failout at Linue Airport. Although our observations of cats are limited to the public<br>access areas, cats were taken in the AOA in 2022 at a rate more comensurate with effort (8 traps, 83%<br>of catch). Trapping in the public access portions of Linue Airport, which is managed by USDA-Wildlife<br>Services, was affected in 2022 due to unanticipated staffing constraints; whereas, normally a sufficient<br>number of USDA-Wildlife Services biologists are able to maintain trapping and removal efforts in the<br>public areas alongside critical WHMP activities. Increasing the number of active traps in the public access<br>reaso of the airport should contribute to more substantial reduction in the numbers of cats present in<br>this portion of the facility and will be a priority in 2023. The trends in the two figures help show the<br>diurnal shift in the numbers of cats seen in the public areas.                                                                                                                                                                                                                                                                                                                                                                                                                                                                                                                                                                                                                                                                                                             | Numbers of Free-Roaming Cats Observed During Nighttime<br>Surveys in the Public Access Areas of Lihue Airport                                           |