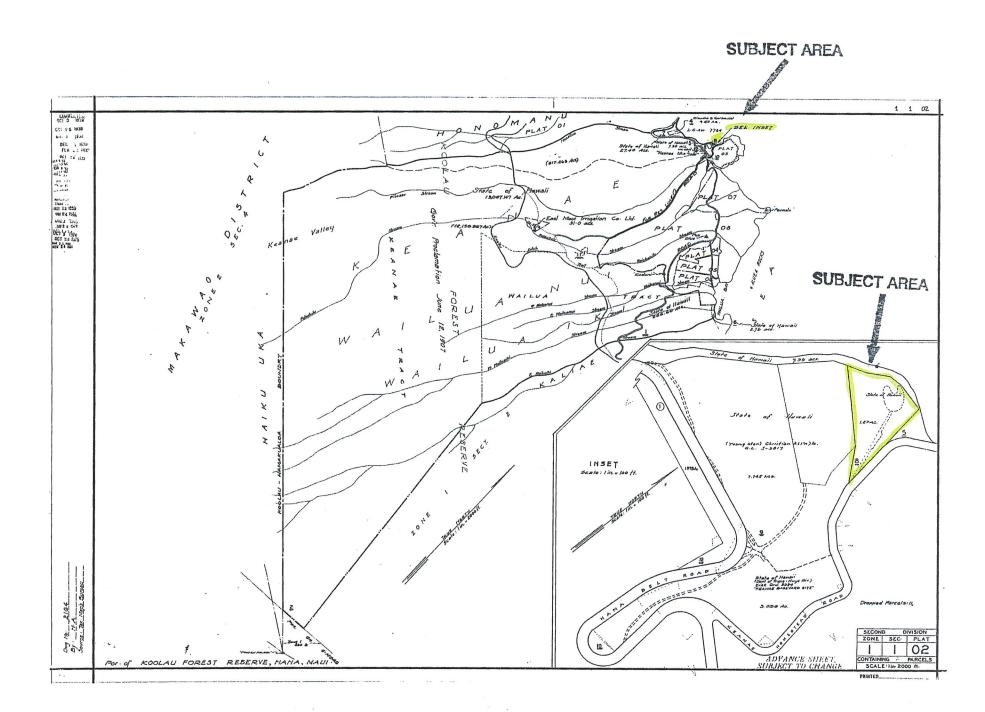

#### LOCATION:

Government lands of Keanae, Hana, Maui, identified by Tax Map Key: (2) 1-1-002:008, as shown on the attached map labeled Exhibit A.

# **EXHIBIT A**