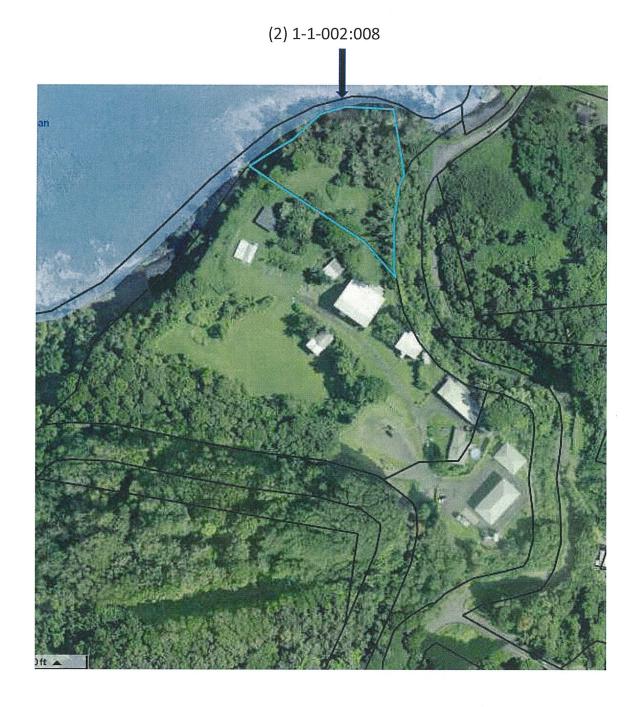

#### LOCATION:

Government lands of Keanae, Hana, Maui, identified by Tax Map Key: (2) 1-1-002:008, as shown on the attached map labeled Exhibit A.

#### AREA:

1.27 acres, more or less.