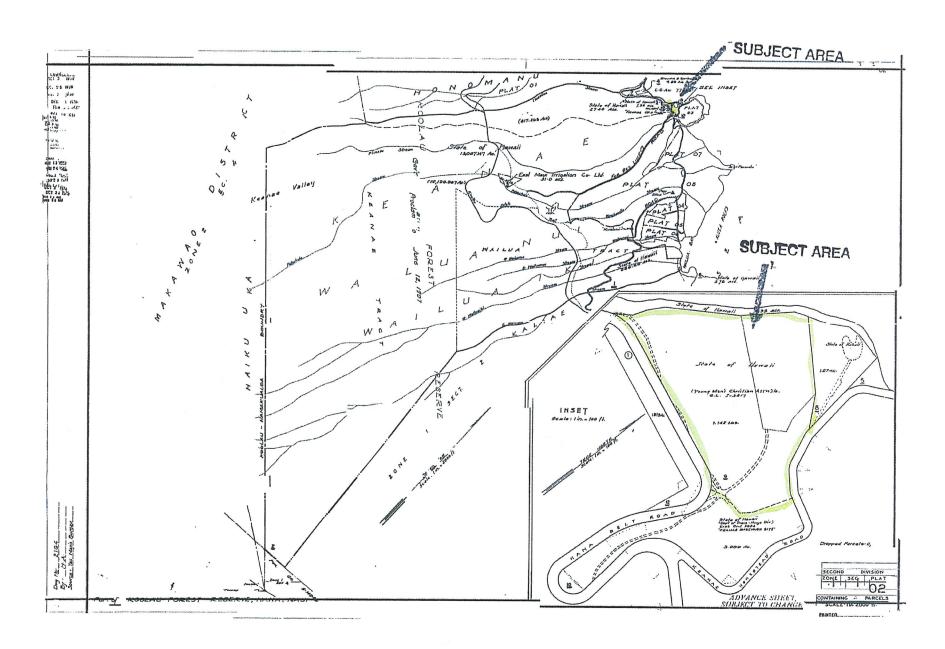

## LOCATION:

Government lands of Keanae, Hana, Maui, identified by Tax Map Key: (2) 1-1-002:009, as shown on the attached map labeled Exhibit A.

# ZONING:

State Land Use District: Agriculture County of Maui CZO:

Agriculture

APPROVED BY THE BOARD OF LAND AND NATURAL RESOURCES AT ITS MEETING HELD ON September 27, 2019 (a).

EXHIBIT" B" D-4