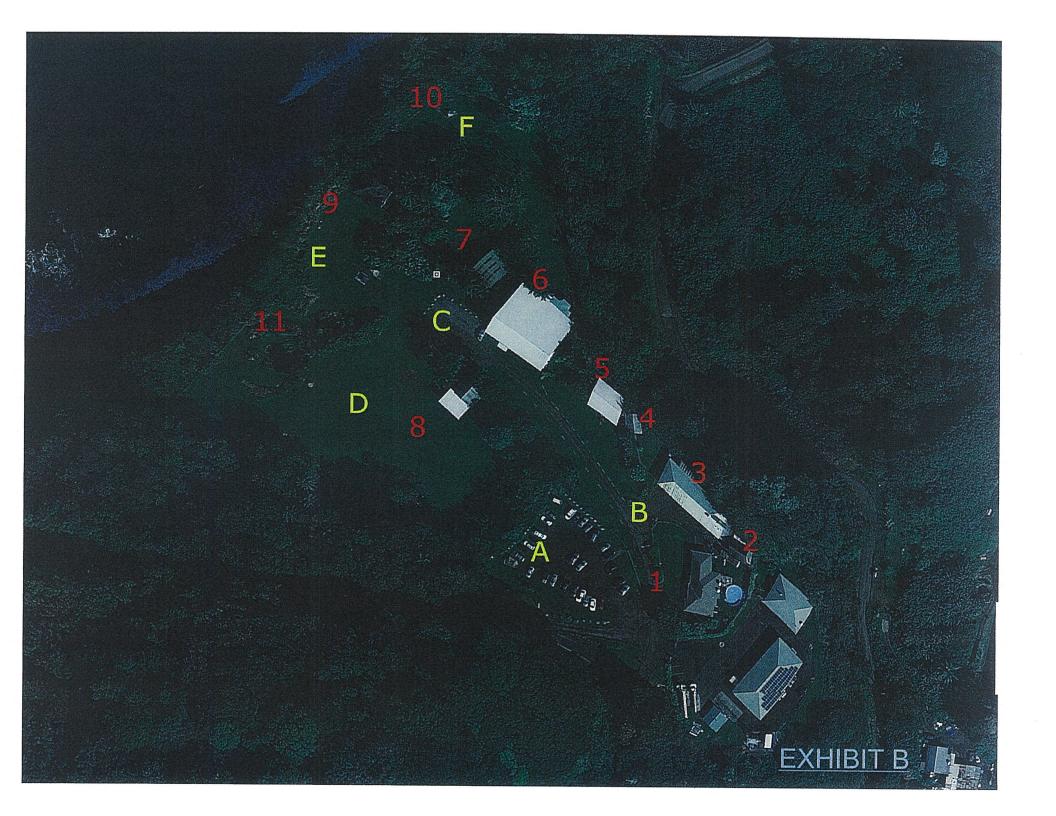

At its meeting of September 27, 2019, under agenda item D-4, the Board approved a one-year holdover of General Lease No. S-3817 to the MYMCA. A copy of the stamped submittal is attached as Exhibit B. Staff inadvertently omitted the subject lease, GL S-4828, from the September 27th submittal. The subject TMK is adjacent to and adjoins TMK (2) 1-1-002:009, the area being leased under GL S-3817, which comprises the camping areas and facilities for the MYMCA's Camp Keanae.

The leased premises have been used substantially for the purpose for which they were leased, pursuant to HRS 171-36. The primary use of the premises is recreational camp site purposes.

The purpose and intent of the holdover is to allow more time for the lessee to conduct analysis of existing infrastructure and building improvements on site in order to better determine needed investment for future use of the area. Lessee hired a contractor to survey the improvements and infrastructure and provide a report of findings. Copies of an existing site plan and photos are attached as Exhibit B.