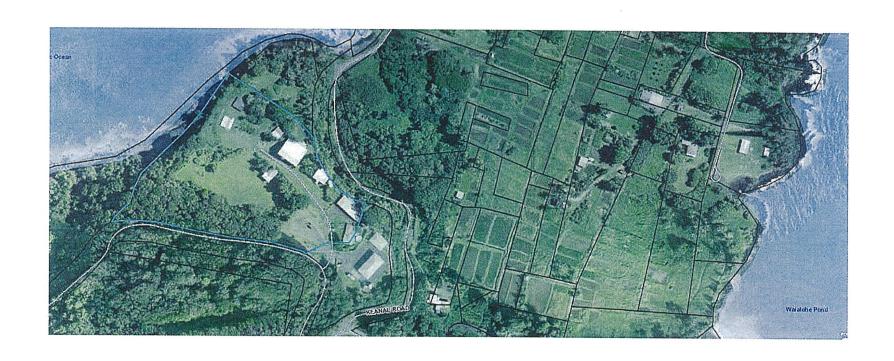

At its meeting of September 27, 2019, under agenda item D-4, the Board approved a one-year holdover of General Lease No. S-3817 to the MYMCA. A copy of the stamped submittal is attached as Exhibit B. Staff inadvertently omitted the subject lease, GL S-4828, from the September 27th submittal. The subject TMK is adjacent to and adjoins TMK (2) 1-1-002:009, the area being leased under GL S-3817, which comprises the camping areas and facilities for the MYMCA's Camp Keanae.

## LOCATION:

Government lands of Keanae, Hana, Maui, identified by Tax Map Key: (2) 1-1-002:009, as shown on the attached map labeled Exhibit A.