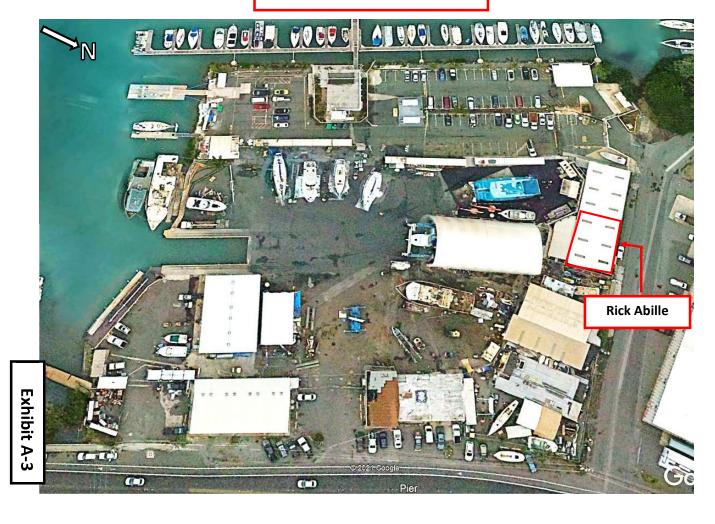

## SUBLEASE AREA:

2,250 square feet (see Exhibit A-3)

# Exhibit A-2

Exhibit A-3

Keehi Marine, Inc.