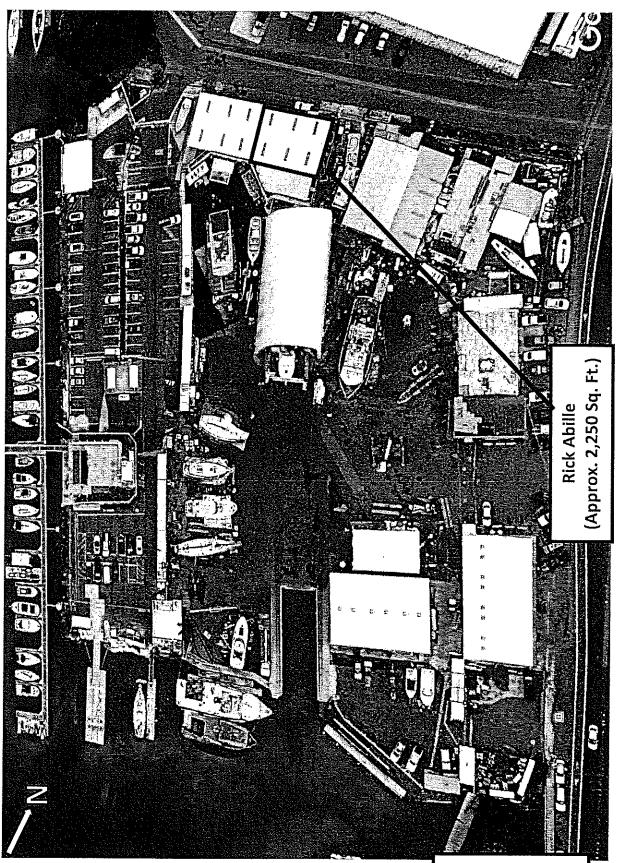

## SUBLEASE AREA:

2,250 square feet (see Exhibit A-3)

#### Attachments:

A-1 Keehi Small Boat Harbor on the Island of Oahu

A-2 Keehi Marine, Inc. location in Keehi Small Boat Harbor

A-3 Sublessee location on the Premises

B Sublease Document

# Exhibit A-2

Exhibit A-3

Keehi Marine, Inc.