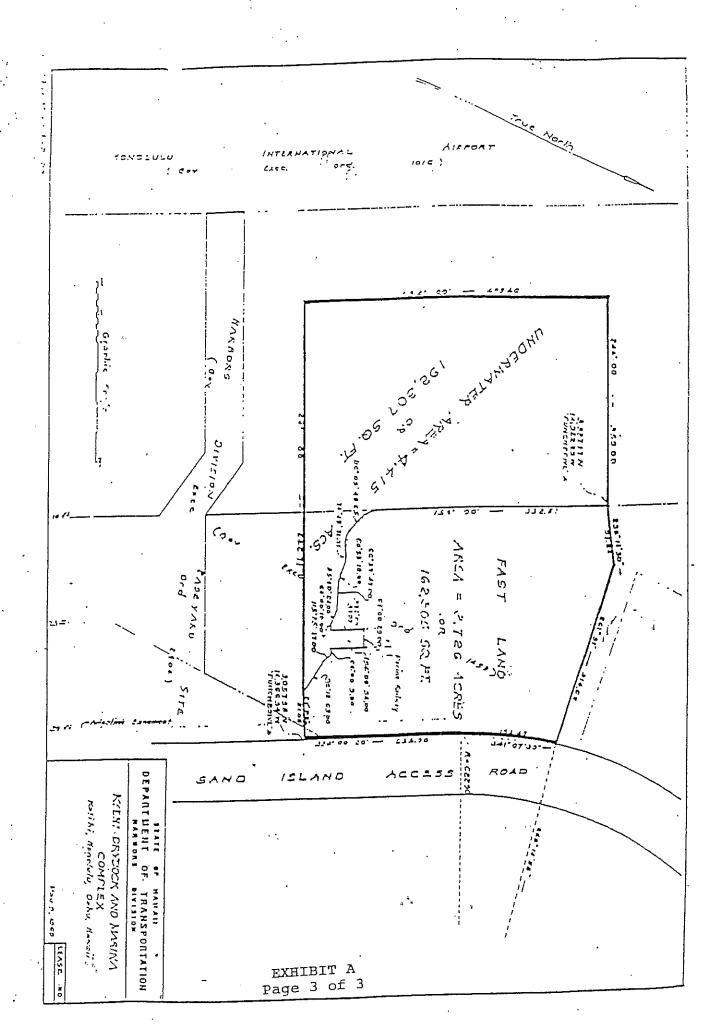

#### **LEASE AREA**:

Total lease area is 8.141 acres, consisting of 3.726 acres of fast land and 4.415 acres of submerged land, more or less.

DESCRIPTION OF PREMISES

#### KEEHI DRYDOCK AND MARINA COMPLEX KALUAPULU AND KALIAWA, KALIHI HONOLULU, OAHU, HAWAII

#### Comprising the following:

- A. Portion of R.P. 6888 Apana I, L. C. Award 3237 Part I to Hewanewa (Portion of Pohouiki Fish Pond now filled) conveyed to the Territory of Howaii by the Trustees, Under the Will and the Estate of S. M. Damon by Exchange Deed dated September 5, 1950 and recorded on Pages 181-193 in Liber 2410 filed in the Bursou of Conveyances at Honolulu (Land Office Deed 9318).
- B. Portion of the underwater area (now partially filled) of the sea fishery of Kaliawa, the fishing and other rights having been acquired by the Territory of Hawaii from the Trustees, Under the Will and of the Estate of S. M. Damon by Quir-Claim Deed dated June 20, 1946 (Land Office Deed 7993) and from John Waterhouse, et al, by FINAL ORDER OF CONDEMNATION LAW NO. 16653 dated July 18, 1946 and recorded on Pages 79-94 in Liber 1981 filed in the Bureau of Conveyances at Honolulu (Land Office Deed 7993).
- C. Portion of the underwater area (now partially filled) of the sea fishery of Mokauea acquired by the Territory of Hawaii by EMINENT DOMAIN, LAW NO. 16696 commenced on August 29, 1941 and by Quit-Claim Deed by Hawaiian Dredging Company, Limited, to Territory of Hawaii, dated August 6, 1952 and recorded on Pages 27–40 in Liber 2613 filed in the Bureau of Conveyances at Honolulu (Land Office Deed 10605).

Beginning at the East corner of this parcel of land and on the Southwest side of Sand Island Access Road, the coordinates of said point of beginning referred to Government Survey Triangulation Station "PUNCHBOWL" being 3,057.98 feet North and 14,366.54 feet West, thence running by azimuths measured clockwise from True South:

- 1. 61° 25' 00'
- 81.00 feet along remainder of Harbors
  Division Baseyard Site (Governor's
  Executive Order 2404) and remainder
  of Harbor Development and Boat
  Facilities (Governor's Executive
  Order 1458);
- 2. 64° 00' 00"
- 646.71 feet along remainder of Harbor Development and Boat Facilities (Governor's Executive Order 1458) and along remainder of Kaliawa Fishery;

- 498,46 feet along remainder of 001 1540 · Kaliawa Fishery; 244° 001 00" 350.00 feet along remainder of Kaliawa Fishery; 238° 5. 30" 97:84 feet; 2610 314.62 feer to the Southwest side 00" of Sand Island Access Road;
- 7. Thence along the Southwest side of Sand Island Access Road, on a curve to the left with a radius of 622.96 feet, the chora azimuth and distance being:

  341° 07' 39" 154.47 feet;
- 8. 334° 00° 20" 255.00 feet along Southwest side of Sana Island Access Road to the point of beginning and containing an area of 354,612 square feet or 8.141 acres.

Subject, however, to the Avigation Easement and other rules and regulations as set forth by Airport Division, Department of Transportation, State of Haweii.

All prehistoric and historic remains found on said demised premises are reserved to the State, its successors and assigns.

Exhibit A