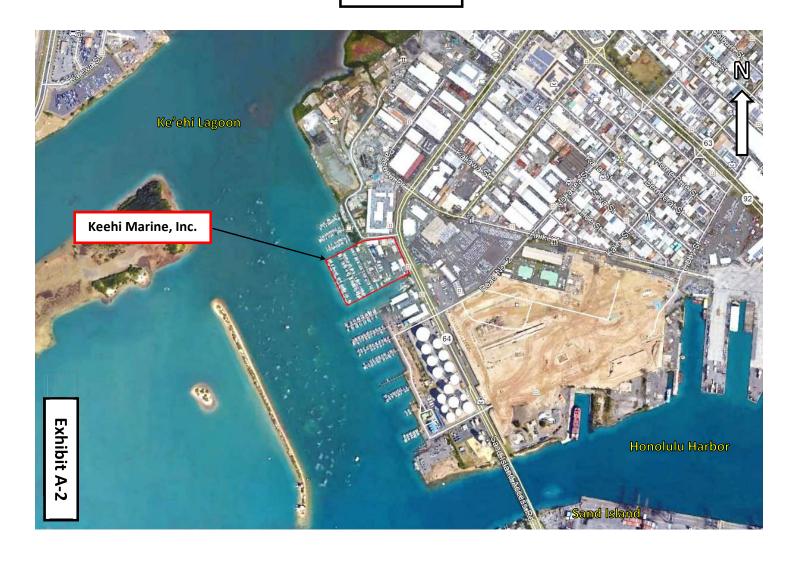

#### LOCATION:

A portion of Government lands situated at the Keehi Small Boat Harbor, Kalihi-Kai, Honolulu, Oahu, identified by Tax Map Key: (1) 1-2-023:030, as shown in **Exhibits A-1** and **A-2**.

# Exhibit A-2

Exhibit A-3

Keehi Marine, Inc.