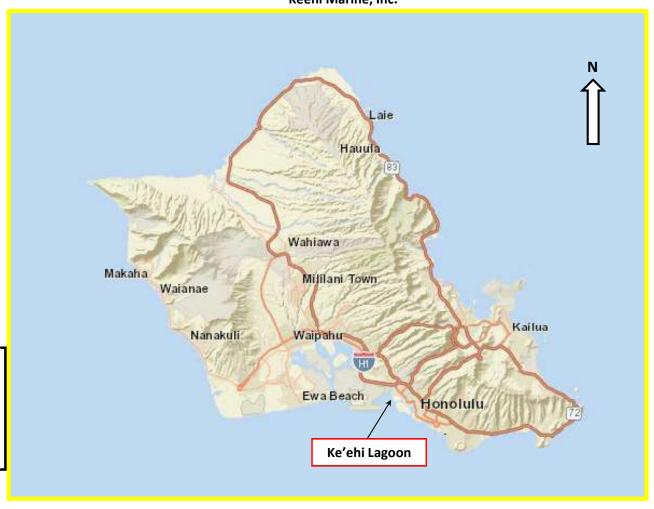

#### LOCATION:

A portion of Government lands situated at the Keehi Small Boat Harbor, Kalihi-Kai, Honolulu, Oahu, identified by Tax Map Key: (1) 1-2-023:030, as shown in **Exhibits A-1** and **A-2**.

# Exhibit A-1

Keehi Marine, Inc.

Exhibit A-1