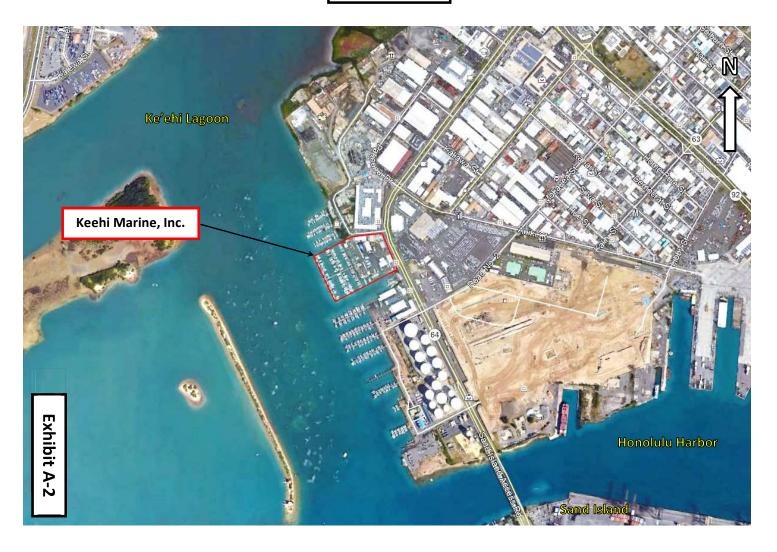

# SUBLEASE AREA:

1,100 square feet (900 sq.ft. inside, 200 sq. ft. outside). See Exhibit A-3.

#### 1.2 Premises.

The "Premises" consist of following:

- 1.2.1 Land Area: Approximately 1,100 square feet of land (900 inside; 200 outside);
- 1.2.2 Improvements: Demised wall, 2 roll up doors, and personnel door, water spigot outside makai wall, electrical outlets, lighting.