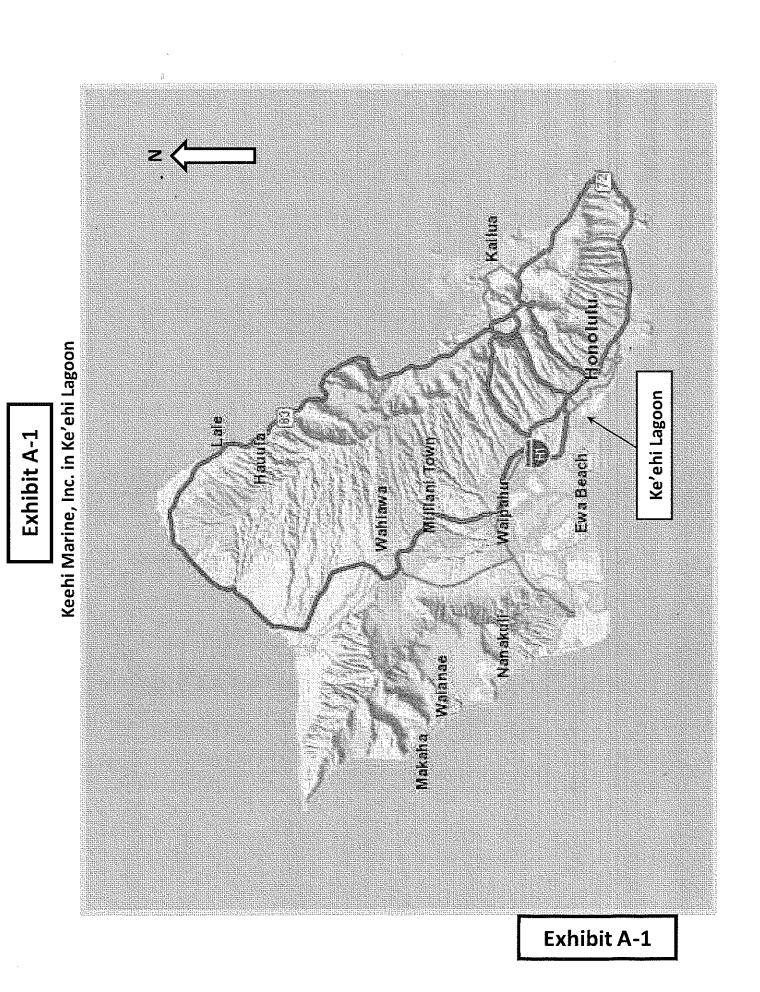

#### LOCATION:

A portion of Government lands situated at the Keehi Small Boat Harbor, Kalihi-Kai, Honolulu, Oahu, identified by Tax Map Key: (1) 1-2-023:030, as shown in **Exhibits A-1** and **A-2**.

APPROVED FOR SUBMITTAL:

DAWN N. S. CHANG, Chairperson Board of Land and Natural Resources

Attachments:

- A-1 Keehi Small Boat Harbor on the Island of Oahu
- A-2 Keehi Marine, Inc. location in Keehi Small Boat Harbor
- A-3 Sublessee locations on the Premises
- B Sublease Document