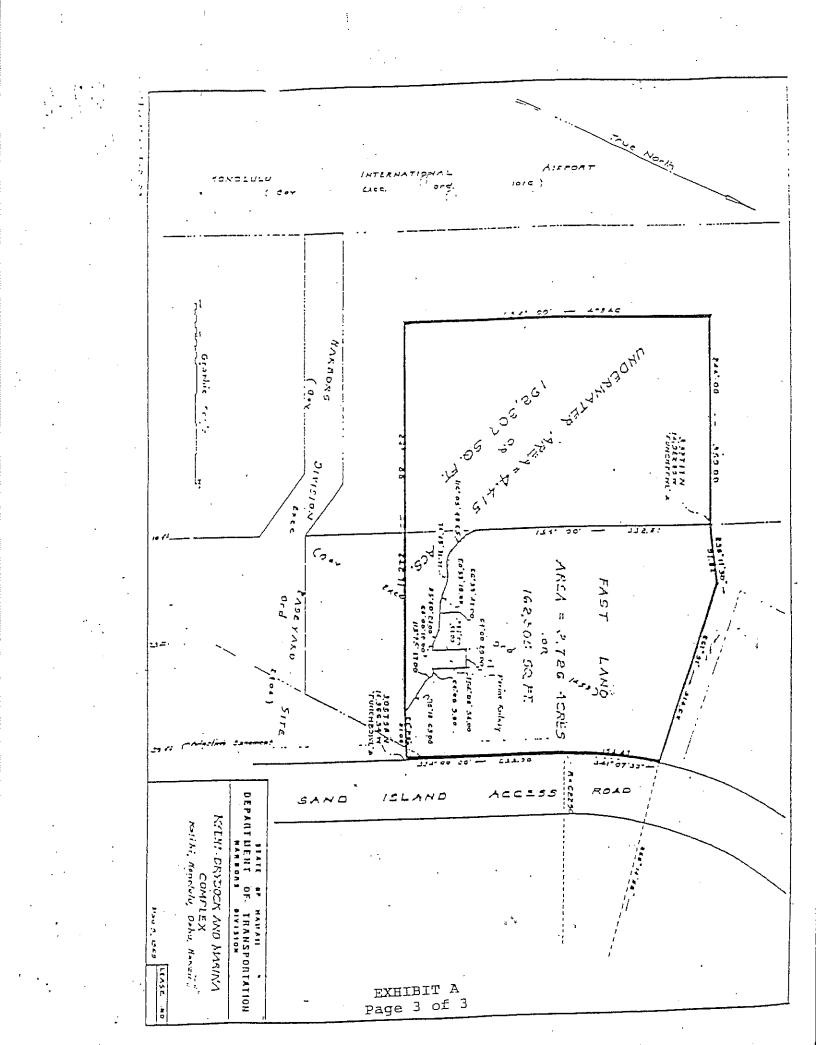

#### LEASE AREA:

Total lease area is 8.141 acres, consisting of 3.726 acres of fast land and 4.415 acres of submerged land, more or less.

# EXHIBIT A Page 1 of 3

| , 3. | 154°             | 00'   | 00"     | 498.46 feet along remainder of<br>Kaliawa Fishery;                                                                                                                       |
|------|------------------|-------|---------|--------------------------------------------------------------------------------------------------------------------------------------------------------------------------|
| 4.   | 244 <sup>0</sup> | 00'   | 00"     | 350.00 feet along remainder of<br>Kaliawa Fishery;                                                                                                                       |
| 5.   | 2 <b>38°</b>     | יח    | 30"     | 97.84 feet;                                                                                                                                                              |
| ۵.   | 261°             | 51'   | 00"     | 314,62 feet to the Southwest side<br>of Sand Island Access Road;                                                                                                         |
| 7.   | Thence           | along | the Soc | thwest side of Sand Island Access Road, on a<br>curve to the left with a radius of<br>622.96 feet, the chord azimuth<br>and distance being:<br>341° 07' 39" 154.47 feet; |
| 8.   | 334 <sup>0</sup> | 00'   | 20"     | 255.00 Feet along Southwest side of Sana<br>Island Access Road to the point of<br>beginning and containing an area<br>of 354,612 square feet or 8,141 acres.             |