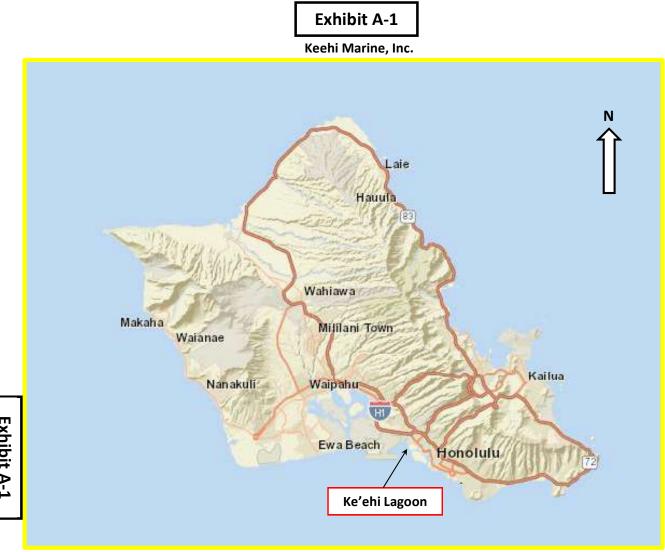

#### LOCATION:

A portion of Government lands situated at the Keehi Small Boat Harbor, Kalihi-Kai, Honolulu, Oahu, identified by Tax Map Key: (1) 1-2-023:030, as shown in **Exhibits A-1** and **A-2**.