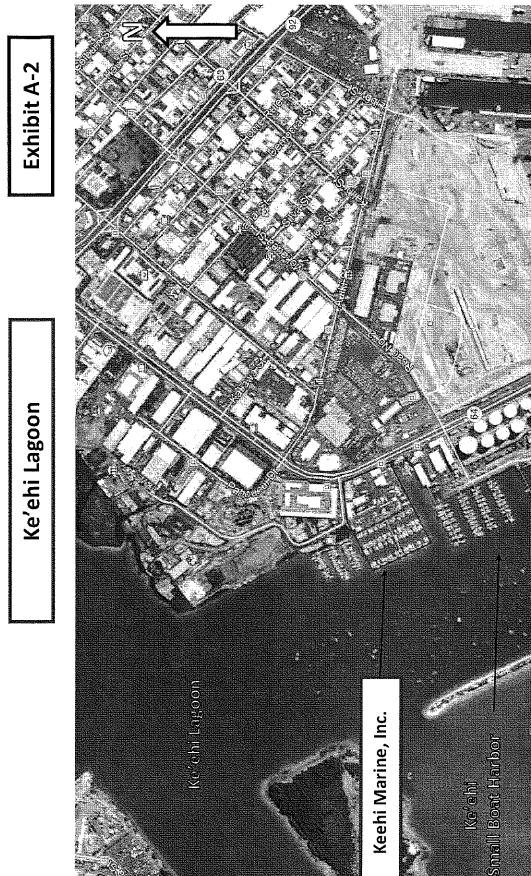

#### LOCATION:

A portion of Government lands situated at the Keehi Small Boat Harbor, Kalihi-Kai, Honolulu, Oahu, identified by Tax Map Key: (1) 1-2-023:030, as shown in **Exhibits A-1** and **A-2**.

APPROVED FOR SUBMITTAL:

DAWN N. S. CHANG, Chairperson Board of Land and Natural Resources

Attachments:

- A-1 Keehi Small Boat Harbor on the Island of Oahu
- A-2 Keehi Marine, Inc. location in Keehi Small Boat Harbor
- A-3 Sublessee locations on the Premises
- B Sublease Document