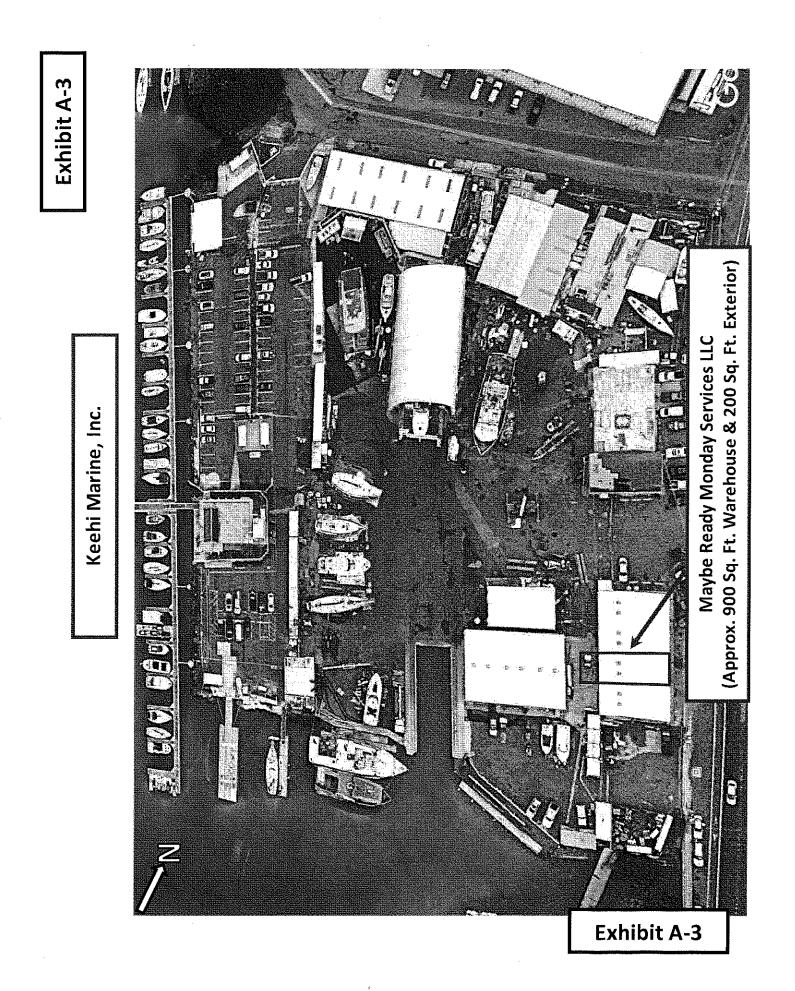

# SUBLEASE AREA:

1,100 square feet (900 sq.ft. inside, 200 sq. ft. outside). See Exhibit A-3.

APPROVED FOR SUBMITTAL:

DAWN N. S. CHANG, Chairperson Board of Land and Natural Resources

Attachments:

- A-1 Keehi Small Boat Harbor on the Island of Oahu
- A-2 Keehi Marine, Inc. location in Keehi Small Boat Harbor
- A-3 Sublessee locations on the Premises
- B Sublease Document

#### 1.2 Premises.

The "Premises" consist of following:

- 1.2.1 Land Area: Approximately 1,100 square feet of land (900 inside; 200 outside);
- 1.2.2 Improvements: Demised wall, 2 roll up doors, and personnel door, water spigot outside makai wall, electrical outlets, lighting.