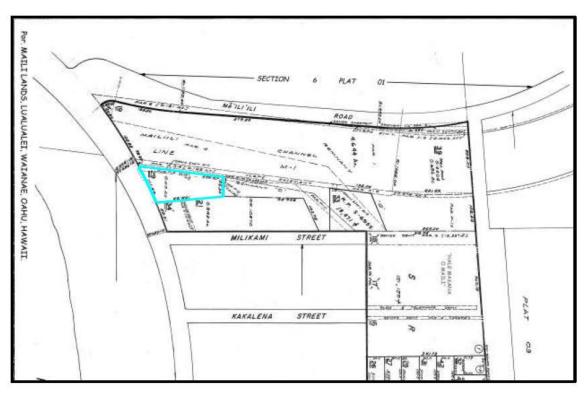

#### LOCATION:

Lualualei, Waianae, Oahu, identified as Tax Map Key: (1) 8-7-001:029, as shown on the attached map labeled **Exhibit A**.

#### AREA:

16,351 square feet, more or less.