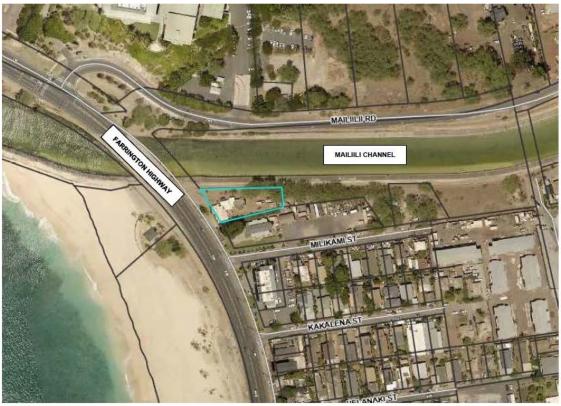

#### LOCATION:

Lualualei, Waianae, Oahu, identified as Tax Map Key: (1) 8-7-001:029, as shown on the attached map labeled **Exhibit A**.

During the June 2021 inspection of the subject area (**EXHIBIT B**), staff observed two houses on the property with only the front house (identified as House 1 in the report) being occupied by Mr. Carrillo. During the inspection Mr. Carrillo indicate his plans were to demolish the 2<sup>nd</sup> house (identified as House 2), but he did not give a timeframe for the demolition.