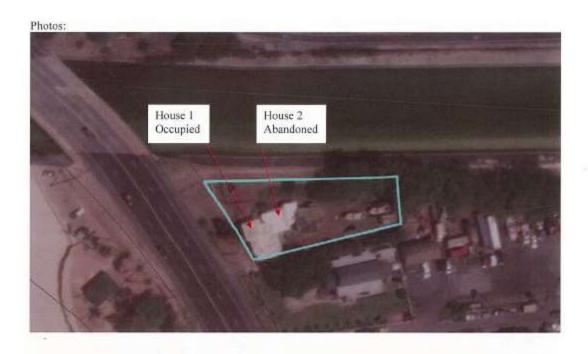

During the June 2021 inspection of the subject area (**EXHIBIT B**), staff observed two houses on the property with only the front house (identified as House 1 in the report) being occupied by Mr. Carrillo. During the inspection Mr. Carrillo indicate his plans were to demolish the 2<sup>nd</sup> house (identified as House 2), but he did not give a timeframe for the demolition.

House 1 fronting Farrington Hwy is occupied by tenant

Back of House 1

House 2 is not being used.

Tenant intends to demolish House 2

Two large boats parked on lot