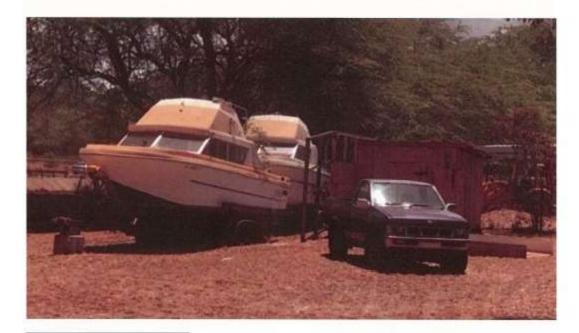

During the June 2021 inspection of the subject area (**EXHIBIT B**), staff observed two houses on the property with only the front house (identified as House 1 in the report) being occupied by Mr. Carrillo. During the inspection Mr. Carrillo indicate his plans were to demolish the 2<sup>nd</sup> house (identified as House 2), but he did not give a timeframe for the demolition.

House 1 fronting Farrington Hwy is occupied by tenant

Back of House 1

House 2 is not being used.

Tenant intends to demolish House 2

Two large boats parked on lot

Figure 1: Middle structure (2nd house), 2 boats and shed in back of the property

Figure 2: Middle structure (2nd house)

Figure 3: Interior of workshed between the two houses

Figure 4: Access to beneath front house