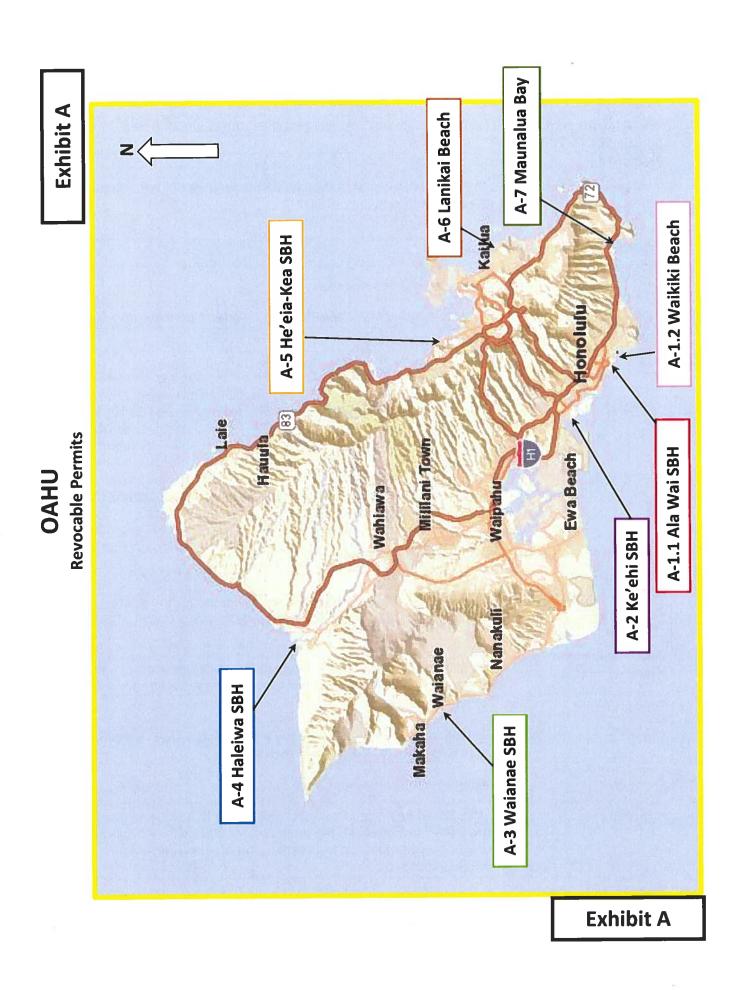

### **REMARKS**:

The list of the RPs staff recommends be continued for fiscal year 2025 is attached as **Exhibit E**. Included in the exhibit are the revocable permit numbers, permittee names, tax map keys, land trust status, original commencement date of the permits, character of use, land area, annual rent, method by which staff set the rent and the rationale behind the issuance of the permit. Location maps of the revocable permits are attached as Exhibits A, A-1, A-1.1 to A-1.3 to A-9, B, B-1 to B-3, C, C-1, C-1.2, C-1.2.1 to C-1.2.3, C-1.3 to C-5, D, D-1, and D-2.

### Attachments:

A. Oahu

A-1.1 Ala Wai SBH

A-1.2 Waikiki Beach

A-2 Ke'ehi SBH

A-3 Waianae SBH

A-4 Haleiwa SBH

A-5 He'eia-Kea SBH

A-6 Lanikai Beach

A-9 Maunalua Bay Boat Ramp

B. Maui

B-1 Mala Wharf

B-2 Kahului SBH

B-3 Maalaea SBH

B-4 Lahaina Small

C. Hawaii