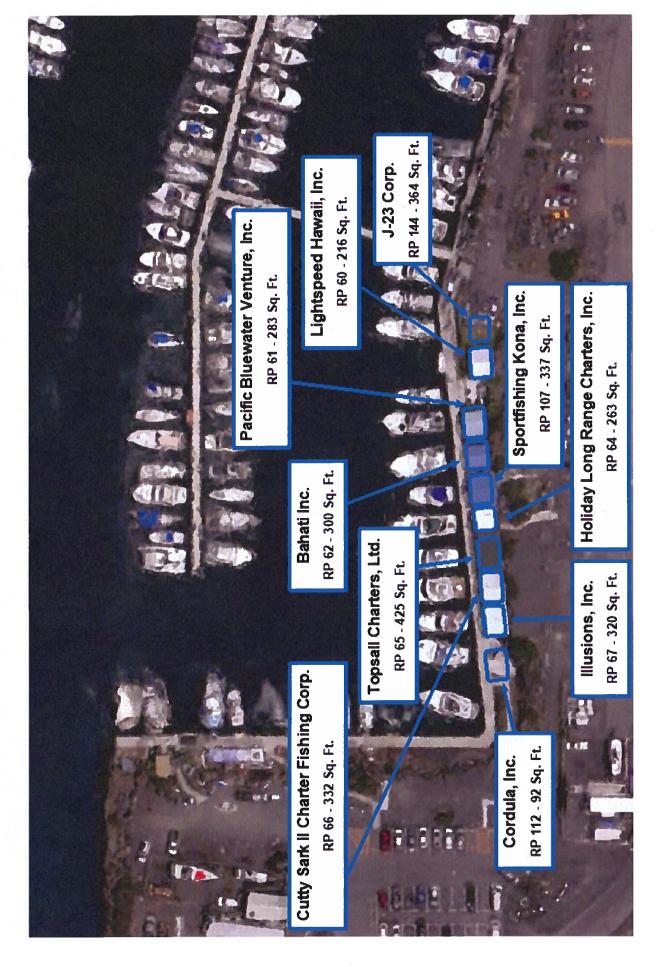

### C-1.2.3 Honokohau SBH Pavilions C-1.3 Honokohau SBH Kona RC Flyers

- C-2 Kailua Bay
- C-3 Keauhou Bay SBH
- C-4 Kawaihae North SBH
- C-5 Kawaihae South SBH
- D. Kauai
  - D-1 Nawiliwili SBH
- E. List of Revocable Permits

## Exhibit C-1.2.3 Honokohau Small Boat Harbor

Honokohau Small Boat Harbor

|     |                        |                 |                      | DIVISON OF BC  | A DATING A | <b>DIVISON OF BOATING AND OCEAN RECREATION</b>                              | REATION          |                        |                                                             |
|-----|------------------------|-----------------|----------------------|----------------|------------|-----------------------------------------------------------------------------|------------------|------------------------|-------------------------------------------------------------|
|     |                        | Conti           | Continuation of Revo | ocable Permits | on the Isl | of Revocable Permits on the Islands of Oahu, Maui, Lanai, Hawaii, and Kauai | Aaui, Lanai, Hav | vaii, and Kauai        |                                                             |
| 윤   | Permittee Name         | TMK             | Permit Area          | Area Revocable | Trust      | FY 2024                                                                     | FY2025           | Character Use          | Comments re rent amount and                                 |
| No. |                        |                 | S.F.                 | Permit From    | Land       | Annual Rent                                                                 | Annual Rent      |                        | why no long term disposition                                |
|     |                        |                 |                      |                | Status     |                                                                             |                  |                        |                                                             |
|     | OAHU                   |                 |                      |                |            | :                                                                           |                  |                        |                                                             |
|     | Cates Marine Services, | (1) 1-2-025:043 | 3,500 fast &         | 12/1/2001      | 2(p)       | 35,364.00                                                                   | 39,449.04        | Staging area, docking  | <ul> <li>Staff has procured a new</li> </ul>                |
|     | TIC                    |                 | 1,800                |                |            |                                                                             |                  | of vessel (used for    | appraisal from Brian Goto of                                |
| _   |                        |                 | submerged            |                |            |                                                                             |                  | transport to and from  | Benevente Group and the                                     |
|     |                        |                 |                      |                |            |                                                                             |                  | open ocean fish farm)  | open ocean fish farm) permittee's FY2025 rent was           |
|     |                        |                 |                      |                |            | -                                                                           |                  | and storage of feed in | and storage of feed in determined from that appraisal.      |
| _   |                        |                 |                      |                |            |                                                                             |                  | conjunction with fish  | <ul> <li>At its meeting on June 26, 2020,</li> </ul>        |
|     |                        |                 |                      |                |            |                                                                             |                  | farming activity       | under agenda item J-3, the Board                            |
|     |                        |                 |                      |                |            |                                                                             |                  | located off Ewa Beach. | located off Ewa Beach. approved the sale of lease at public |
| 1   |                        |                 |                      |                |            |                                                                             |                  |                        | auction for the submerged and fast                          |
|     |                        |                 |                      |                |            |                                                                             |                  |                        | lands underlying this rp. Staff has                         |
|     |                        |                 |                      |                |            |                                                                             |                  |                        | procured an appraisal, survey and                           |
|     |                        |                 |                      |                |            |                                                                             |                  |                        | C.S.F. Map from DAGS Survey. The                            |
|     |                        |                 |                      |                |            |                                                                             |                  |                        | subdivision issue needs to be                               |
|     |                        |                 |                      |                |            |                                                                             |                  |                        | resolved prior to proceeding                                |
|     |                        |                 |                      |                |            |                                                                             |                  |                        | further.                                                    |
|     |                        |                 |                      |                |            |                                                                             |                  |                        |                                                             |
|     |                        |                 |                      |                |            |                                                                             |                  |                        |                                                             |