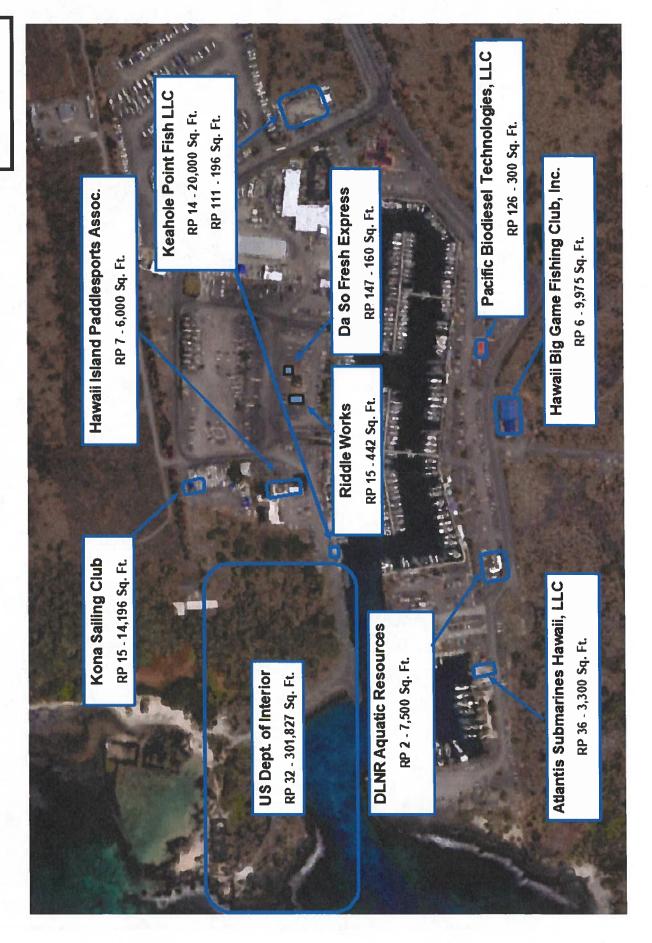

Medium Term (FY2026-2027)

| RP# | Permittee                       | Remarks                                                                                                                                                                                                                                                                                                                                                                                                       |
|-----|---------------------------------|---------------------------------------------------------------------------------------------------------------------------------------------------------------------------------------------------------------------------------------------------------------------------------------------------------------------------------------------------------------------------------------------------------------|
| 3   | Dolphin Excursions Hawaii, Inc. | At its meeting on June 26, 2020, under agenda item J-4, the Board approved the sale of lease at public auction for the of lease at public auction for the fast lands underlying this RP. Staff has procured the appraisal, survey and the C.S.F. Map from DAGS Survey. DOBOR's Deputy AG is requiring the site be subdivided, and staff needs to resolve this issue before proceeding with the lease auction. |
| 14  | Keahole Point Fish LLC          | Staff believes that a long-term lease is the appropriate disposition for this property and will begin work within the next few years to sell a lease at public auction.                                                                                                                                                                                                                                       |
| 15  | The Kona Sailing Club           | Staff has identified this revocable permit as a candidate to convert to long-term lease disposition.                                                                                                                                                                                                                                                                                                          |
| 25  | Outfitters Kauai, Ltd.          | At its meeting on February 24, 2023, item J-3, the Board deferred staff's request to sell the lease at public auction. After briefing the Board on its strategy of dealing with permittee-owned improvements, staff will return to the Board for approval to sell the lease at public auction.                                                                                                                |
| 31  | True Blue, Inc.                 | At its meeting on February 24, 2023, item J-4, the Board deferred staff's request to sell the lease at public auction. After briefing the Board on its strategy of dealing with permittee-owned improvements, staff will return to the                                                                                                                                                                        |