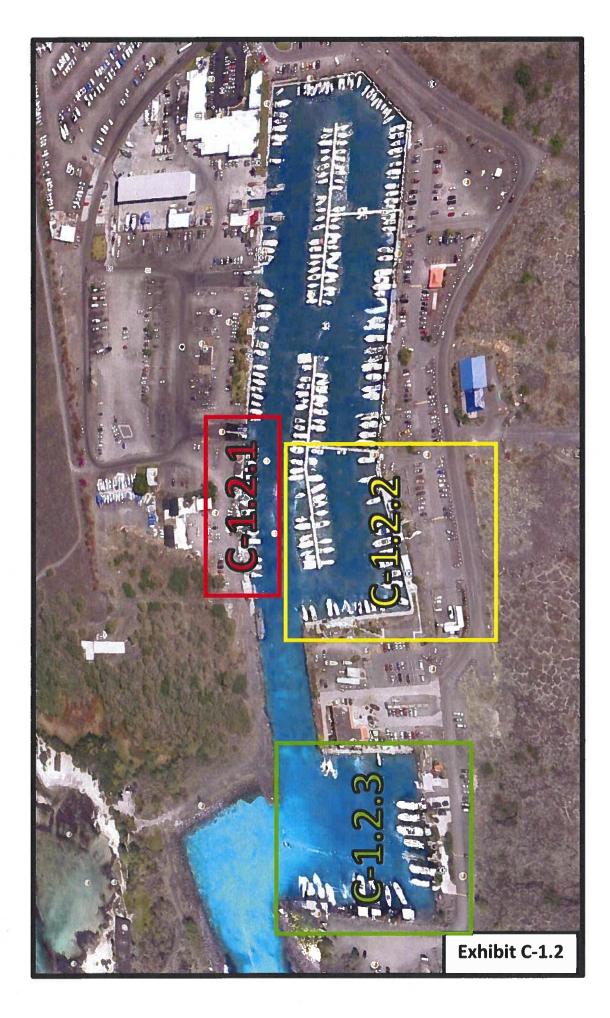

C-1 Honokohau SBH

C-1.2 Honokohau SBH Pavilions

C-1.2.1 Honokohau SBH Pavilions

C-1.2.2 Honokohau SBH Pavilions

### C-1.2.3 Honokohau SBH Pavilions C-1.3 Honokohau SBH Kona RC Flyers

- C-2 Kailua Bay
- C-3 Keauhou Bay SBH
- C-4 Kawaihae North SBH
- C-5 Kawaihae South SBH
- D. Kauai
  - D-1 Nawiliwili SBH
- E. List of Revocable Permits