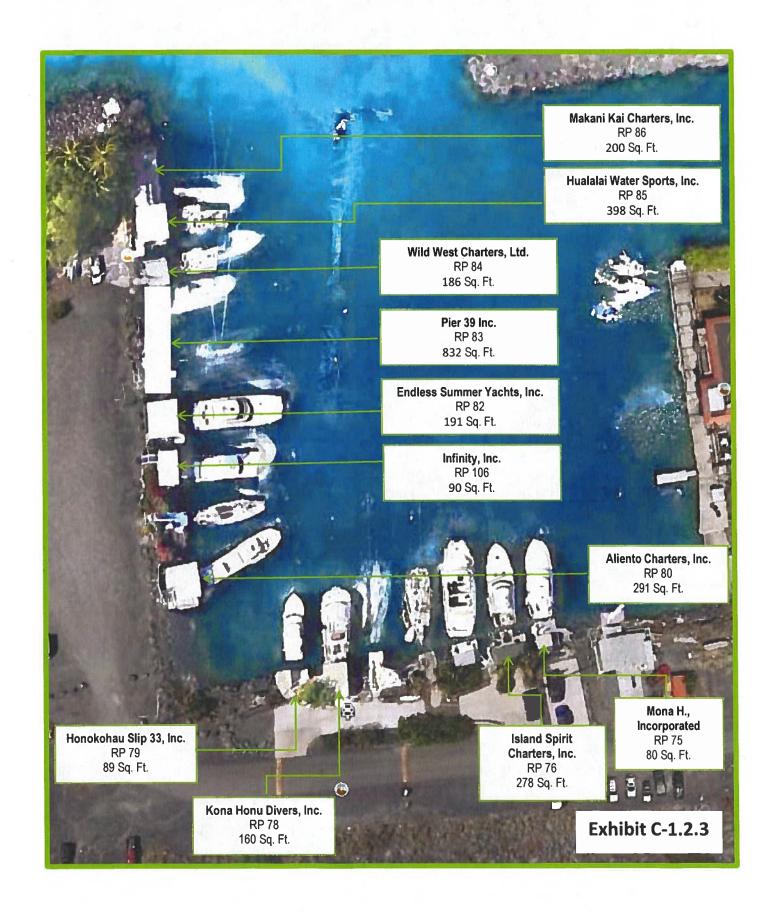

### C-1.2.3 Honokohau SBH Pavilions C-1.3 Honokohau SBH Kona RC Flyers

- C-2 Kailua Bay
- C-3 Keauhou Bay SBH
- C-4 Kawaihae North SBH
- C-5 Kawaihae South SBH
- D. Kauai
  - D-1 Nawiliwili SBH
- E. List of Revocable Permits

## Exhibit C-1.2.3 Honokohau Small Boat Harbor

Honokohau Small Boat Harbor

|     |                        |                 |                      | DIVISON OF BC  | A DATING A | <b>DIVISON OF BOATING AND OCEAN RECREATION</b>                              | REATION          |                        |                                                             |
|-----|------------------------|-----------------|----------------------|----------------|------------|-----------------------------------------------------------------------------|------------------|------------------------|-------------------------------------------------------------|
|     |                        | Conti           | Continuation of Revo | ocable Permits | on the Isl | of Revocable Permits on the Islands of Oahu, Maui, Lanai, Hawaii, and Kauai | Aaui, Lanai, Hav | vaii, and Kauai        |                                                             |
| 윤   | Permittee Name         | TMK             | Permit Area          | Area Revocable | Trust      | FY 2024                                                                     | FY2025           | Character Use          | Comments re rent amount and                                 |
| No. |                        |                 | S.F.                 | Permit From    | Land       | Annual Rent                                                                 | Annual Rent      |                        | why no long term disposition                                |
|     |                        |                 |                      |                | Status     |                                                                             |                  |                        |                                                             |
|     | OAHU                   |                 |                      |                |            | :                                                                           |                  |                        |                                                             |
|     | Cates Marine Services, | (1) 1-2-025:043 | 3,500 fast &         | 12/1/2001      | 2(p)       | 35,364.00                                                                   | 39,449.04        | Staging area, docking  | <ul> <li>Staff has procured a new</li> </ul>                |
|     | TIC                    |                 | 1,800                |                |            |                                                                             |                  | of vessel (used for    | appraisal from Brian Goto of                                |
| _   |                        |                 | submerged            |                |            |                                                                             |                  | transport to and from  | Benevente Group and the                                     |
|     |                        |                 |                      |                |            |                                                                             |                  | open ocean fish farm)  | open ocean fish farm) permittee's FY2025 rent was           |
|     |                        |                 |                      |                |            | -                                                                           |                  | and storage of feed in | and storage of feed in determined from that appraisal.      |
| _   |                        |                 |                      |                |            |                                                                             |                  | conjunction with fish  | <ul> <li>At its meeting on June 26, 2020,</li> </ul>        |
|     |                        |                 |                      |                |            |                                                                             |                  | farming activity       | under agenda item J-3, the Board                            |
|     |                        |                 |                      |                |            |                                                                             |                  | located off Ewa Beach. | located off Ewa Beach. approved the sale of lease at public |
| 1   |                        |                 |                      |                |            |                                                                             |                  |                        | auction for the submerged and fast                          |
|     |                        |                 |                      |                |            |                                                                             |                  |                        | lands underlying this rp. Staff has                         |
|     |                        |                 |                      |                |            |                                                                             |                  |                        | procured an appraisal, survey and                           |
|     |                        |                 |                      |                |            |                                                                             |                  |                        | C.S.F. Map from DAGS Survey. The                            |
|     |                        |                 |                      |                |            |                                                                             |                  |                        | subdivision issue needs to be                               |
|     |                        |                 |                      |                |            |                                                                             |                  |                        | resolved prior to proceeding                                |
|     |                        |                 |                      |                |            |                                                                             |                  |                        | further.                                                    |
|     |                        |                 |                      |                |            |                                                                             |                  |                        |                                                             |
|     |                        |                 |                      |                |            |                                                                             |                  |                        |                                                             |