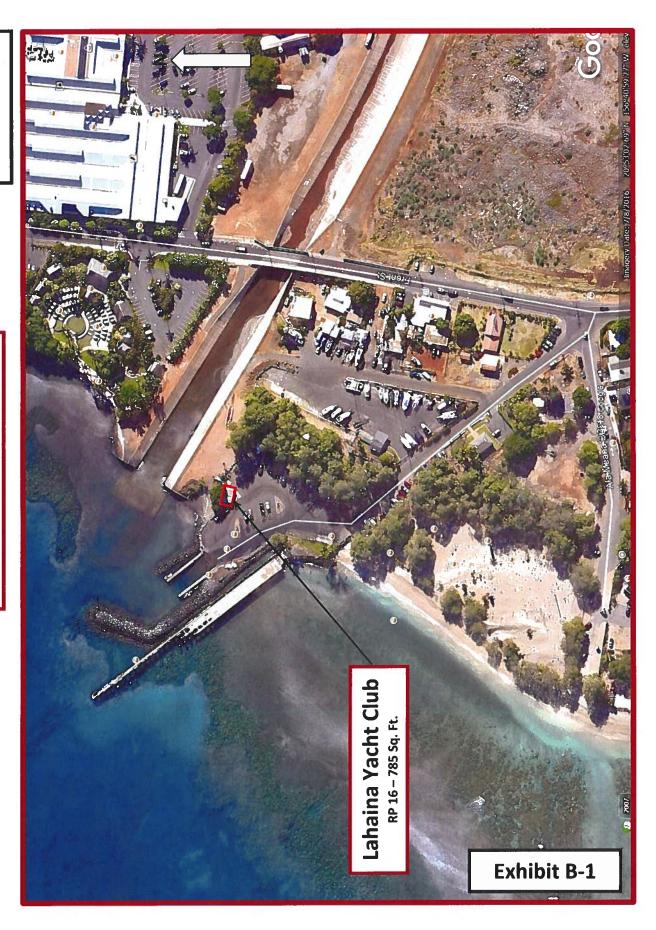

### **REMARKS**:

The list of the RPs staff recommends be continued for fiscal year 2025 is attached as **Exhibit E**. Included in the exhibit are the revocable permit numbers, permittee names, tax map keys, land trust status, original commencement date of the permits, character of use, land area, annual rent, method by which staff set the rent and the rationale behind the issuance of the permit. Location maps of the revocable permits are attached as Exhibits A, A-1, A-1.1 to A-1.3 to A-9, B, B-1 to B-3, C, C-1, C-1.2, C-1.2.1 to C-1.2.3, C-1.3 to C-5, D, D-1, and D-2.

A-6 Lanikai Beach

A-9 Maunalua Bay Boat Ramp

B. Maui

B-1 Mala Wharf

B-2 Kahului SBH

B-3 Maalaea SBH

B-4 Lahaina Small

C. Hawaii