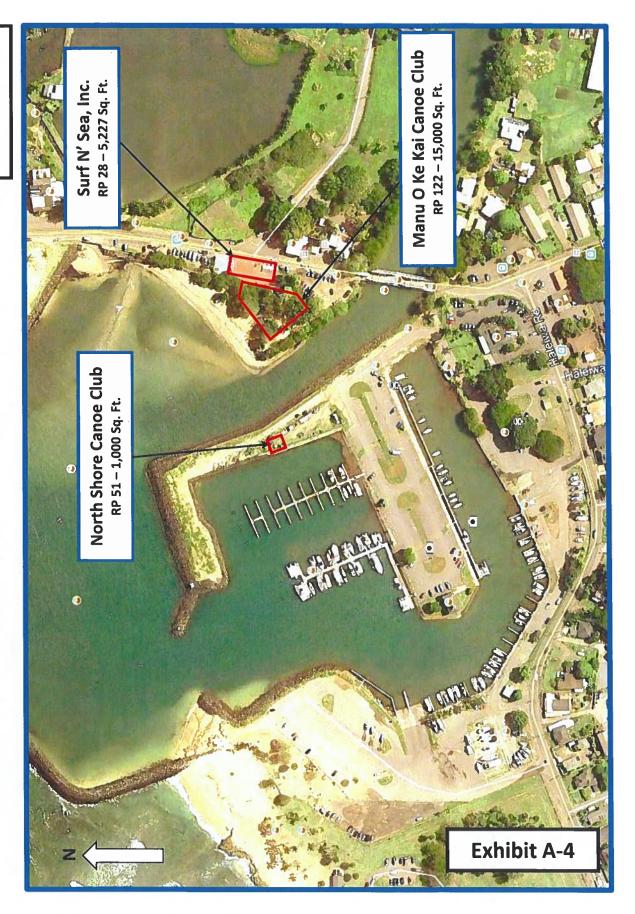

|     |                                     | obtain a concurrent resolution and Governor's approval to sell the lease. Our                                                                                                                                                                                                                                                                                                                                                                                                                                                                                                                                                                                                                                                                                                                                                       |
|-----|-------------------------------------|-------------------------------------------------------------------------------------------------------------------------------------------------------------------------------------------------------------------------------------------------------------------------------------------------------------------------------------------------------------------------------------------------------------------------------------------------------------------------------------------------------------------------------------------------------------------------------------------------------------------------------------------------------------------------------------------------------------------------------------------------------------------------------------------------------------------------------------|
|     |                                     | Deputy AG is requiring the site be subdivided, and staff needs to resolve this issue before proceeding with the lease auction.                                                                                                                                                                                                                                                                                                                                                                                                                                                                                                                                                                                                                                                                                                      |
| 8   | Hawaii Petroleum, LLC               | Staff published public notice of the IFB for the fueling concession for Hawaii Island in February 2023. Staff received no applications to bid and, as a result, no bids. Staff will talk with fuel providers on Hawaii Island to publicize the concession and republish the IFB.                                                                                                                                                                                                                                                                                                                                                                                                                                                                                                                                                    |
| 17  | Maalaea Boat & Fishing Club         | At its meeting on June 25, 2021, item J-1, the Board authorized the sale of lease at public auction. Staff has procured a survey and will proceed with putting together an auction packet.                                                                                                                                                                                                                                                                                                                                                                                                                                                                                                                                                                                                                                          |
| 142 | Pacific Biodiesel Logistics,<br>LLC | Staff published public notice of the IFB for<br>the biodiesel fueling concession for<br>Maalaea SBH in April 2023. Staff received<br>no applications to bid and, as a result, no<br>bids.                                                                                                                                                                                                                                                                                                                                                                                                                                                                                                                                                                                                                                           |
| 28  | Surf N' Sea, Inc.                   | At its meeting on May 27, 1994, under agenda item F-9, the Board approved a 35-year direct lease with permittee in accordance with HRS 171-36.2, with the condition that permittee spend no less than \$200,000 to renovate the building within 4 ½ years of the lease commencement date. Although the permittee made the required improvements, the direct lease was never issued. Upon the Deputy AG's recommendation, the permittee has completed a detailed mitigation plan consistent with §13-275-8 HAR. SHPD is presumed to concur with the permittee's mitigation plan pursuant to §13-275-3(e). Staff will request the issuance of a direct lease to permittee under §171-36.2 HRS. DOBOR's Deputy AG is requiring the site be subdivided, and staff needs to resolve this issue before proceeding with the lease auction. |
| 105 | Maui Petroleum, Inc.                | Staff published public notice of the IFB for the petroleum fueling concession Maalaea in April 2023. Staff received no                                                                                                                                                                                                                                                                                                                                                                                                                                                                                                                                                                                                                                                                                                              |

Near Term (FY 2025)

| RP# | Permittee                     | Remarks                                       |
|-----|-------------------------------|-----------------------------------------------|
| 6   | Hawaii Big Game Fishing Club, | Staff will shortly bring a request for the    |
|     | Inc.                          | issuance of a direct lease to the permittee   |
|     |                               | to the Board.                                 |
| 7   | Hawaii Island Paddlesports    | At its meeting on May 10, 2024, item J-1,     |
|     | Association                   | the Board approved the issuance of a 10-      |
|     |                               | year direct lease to the permittee. Staff     |
|     |                               | will work to complete the lease.              |
| 124 | Kanoa, Inc. dba Body Glove    | At its meeting on May 24, 2024, item J-1,     |
|     | Cruises                       | the Board approve the sale of a ten-year      |
|     |                               | concession by sealed bid for maritime         |
|     | *                             | related activities including, but not limited |
|     | 968                           | to, concierge services, etc.                  |
| 118 | Island Ice and Water Company  | Staff will shortly bring a request for the    |
|     | LLC                           | sale of a ten-year concession by sealed       |
|     |                               | bid for an automated ice machine.             |
| 29  | Hawaii Island YMCA            | Staff will shortly bring a request for the    |
|     |                               | issuance of a direct lease to the permittee   |
|     |                               | to the Board.                                 |
| 22  | Na Kalai Wa'a                 | Staff will shortly bring a request for the    |
|     | 11                            | issuance of a direct lease to the permittee   |
|     |                               | to the Board.                                 |
| 123 | Hoe Mana                      | Staff will shortly bring a request for the    |
|     | -                             | issuance of a direct lease to the permittee   |
|     |                               | to the Board.                                 |
| 122 | Manu O Ke Kai                 | Staff will shortly bring a request for the    |
|     |                               | issuance of a direct lease to the permittee   |
|     |                               | to the Board.                                 |
| 1   | Cates Marine Services, LLC    | At its meeting on June 26, 2020, under        |
|     |                               | agenda item J-3, the Board approved the       |
|     |                               | sale of lease at public auction for the       |
|     |                               | submerged and fast lands underlying this      |
|     |                               | RP. Staff has procured an appraisal,          |
|     |                               | survey and C.S.F. map from DAGS               |
|     |                               | Survey for the premises. Staff needs to       |