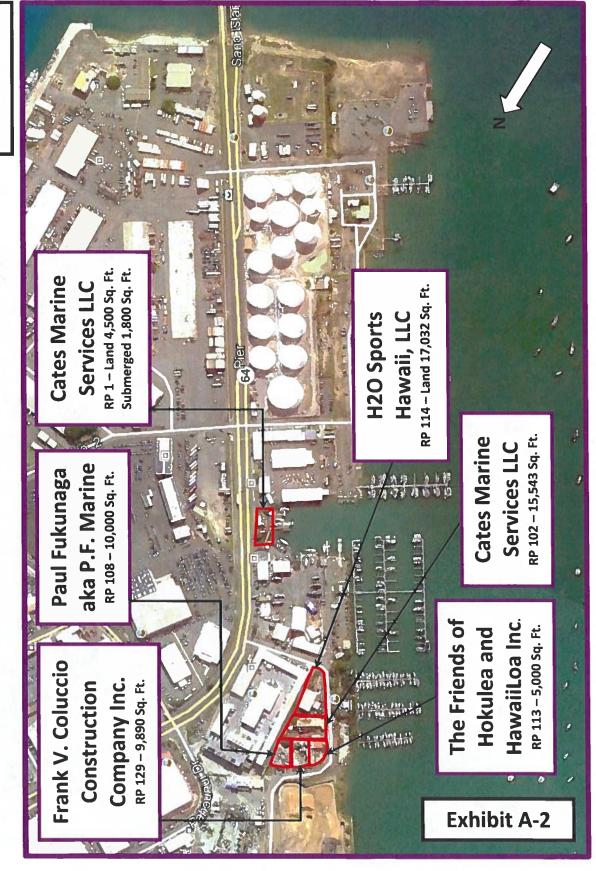

### **REMARKS**:

The list of the RPs staff recommends be continued for fiscal year 2025 is attached as **Exhibit E**. Included in the exhibit are the revocable permit numbers, permittee names, tax map keys, land trust status, original commencement date of the permits, character of use, land area, annual rent, method by which staff set the rent and the rationale behind the issuance of the permit. Location maps of the revocable permits are attached as Exhibits A, A-1, A-1.1 to A-1.3 to A-9, B, B-1 to B-3, C, C-1, C-1.2, C-1.2.1 to C-1.2.3, C-1.3 to C-5, D, D-1, and D-2.