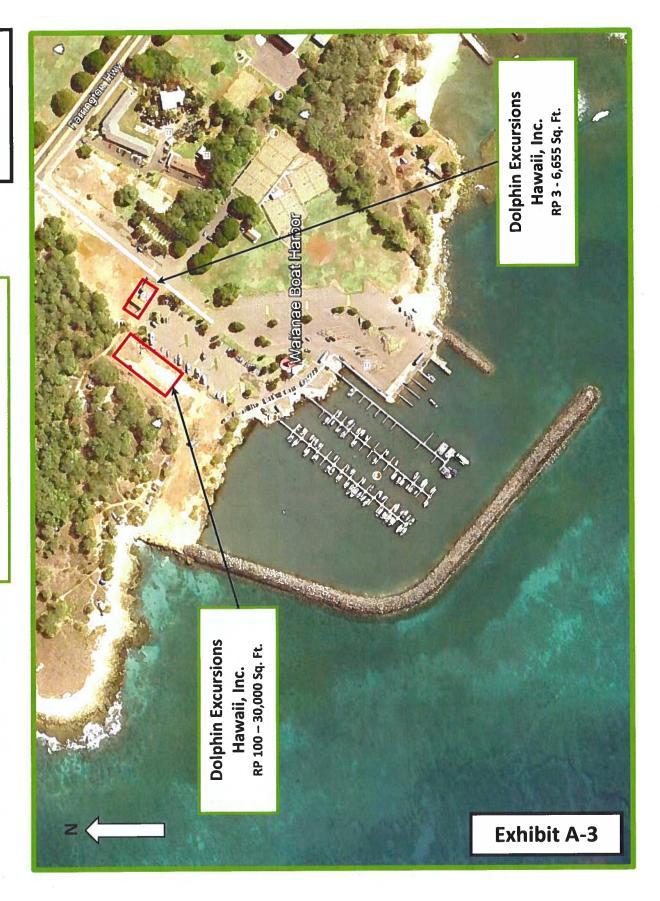

Medium Term (FY2026-2027)

| RP# | Permittee                       | Remarks                                                                                                                                                                                                                                                                                                                                                                                                       |
|-----|---------------------------------|---------------------------------------------------------------------------------------------------------------------------------------------------------------------------------------------------------------------------------------------------------------------------------------------------------------------------------------------------------------------------------------------------------------|
| 3   | Dolphin Excursions Hawaii, Inc. | At its meeting on June 26, 2020, under agenda item J-4, the Board approved the sale of lease at public auction for the of lease at public auction for the fast lands underlying this RP. Staff has procured the appraisal, survey and the C.S.F. Map from DAGS Survey. DOBOR's Deputy AG is requiring the site be subdivided, and staff needs to resolve this issue before proceeding with the lease auction. |
| 14  | Keahole Point Fish LLC          | Staff believes that a long-term lease is the appropriate disposition for this property and will begin work within the next few years to sell a lease at public auction.                                                                                                                                                                                                                                       |
| 15  | The Kona Sailing Club           | Staff has identified this revocable permit as a candidate to convert to long-term lease disposition.                                                                                                                                                                                                                                                                                                          |
| 25  | Outfitters Kauai, Ltd.          | At its meeting on February 24, 2023, item J-3, the Board deferred staff's request to sell the lease at public auction. After briefing the Board on its strategy of dealing with permittee-owned improvements, staff will return to the Board for approval to sell the lease at public auction.                                                                                                                |
| 31  | True Blue, Inc.                 | At its meeting on February 24, 2023, item J-4, the Board deferred staff's request to sell the lease at public auction. After briefing the Board on its strategy of dealing with permittee-owned improvements, staff will return to the                                                                                                                                                                        |

|     |                                 | Board for approval to sell the lease at public auction.                                                                                                                                                                                                                                                                                                                                                       |
|-----|---------------------------------|---------------------------------------------------------------------------------------------------------------------------------------------------------------------------------------------------------------------------------------------------------------------------------------------------------------------------------------------------------------------------------------------------------------|
| 100 | Dolphin Excursions Hawaii, Inc. | At its meeting on June 26, 2020, under agenda item J-4, the Board approved the sale of lease at public auction for the of lease at public auction for the fast lands underlying this RP. Staff has procured the appraisal, survey and the C.S.F. Map from DAGS Survey. DOBOR's Deputy AG is requiring the site be subdivided, and staff needs to resolve this issue before proceeding with the lease auction. |