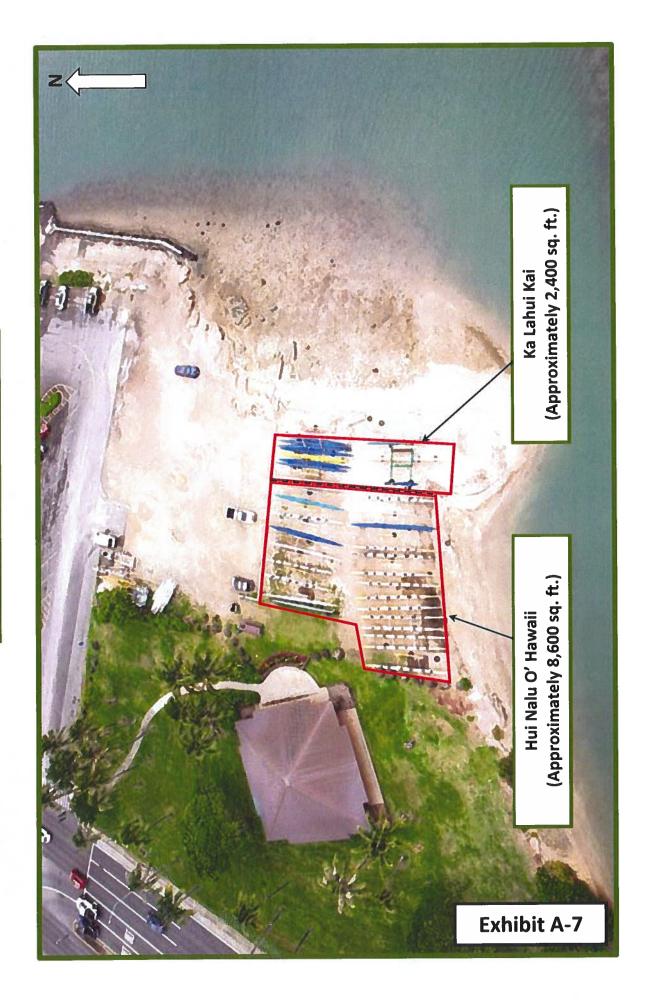

### **REMARKS**:

The list of the RPs staff recommends be continued for fiscal year 2025 is attached as **Exhibit E**. Included in the exhibit are the revocable permit numbers, permittee names, tax map keys, land trust status, original commencement date of the permits, character of use, land area, annual rent, method by which staff set the rent and the rationale behind the issuance of the permit. Location maps of the revocable permits are attached as Exhibits A, A-1, A-1.1 to A-1.3 to A-9, B, B-1 to B-3, C, C-1, C-1.2, C-1.2.1 to C-1.2.3, C-1.3 to C-5, D, D-1, and D-2.