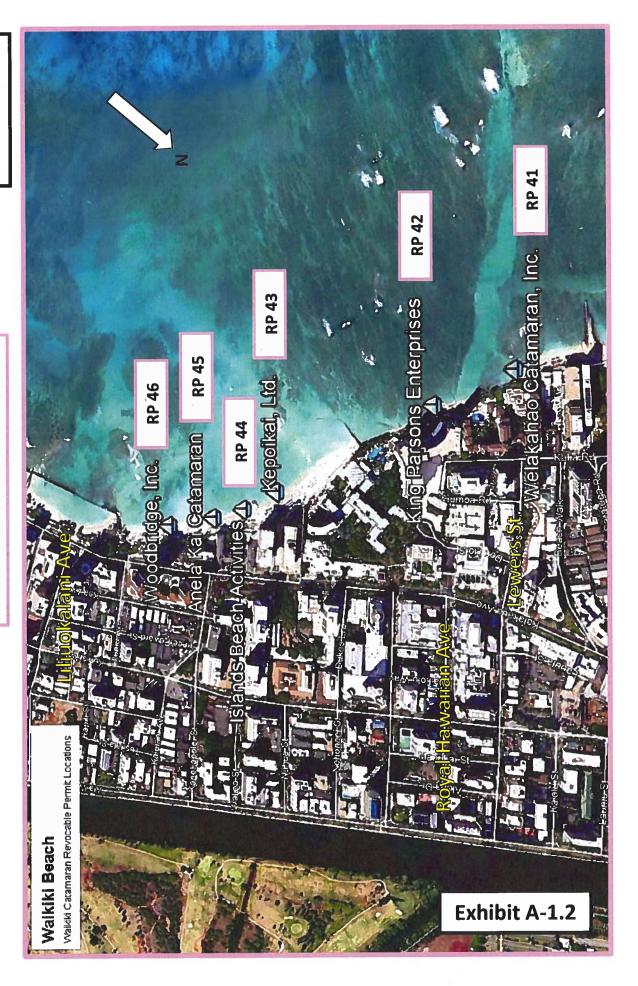

### **REMARKS**:

The list of the RPs staff recommends be continued for fiscal year 2025 is attached as **Exhibit E**. Included in the exhibit are the revocable permit numbers, permittee names, tax map keys, land trust status, original commencement date of the permits, character of use, land area, annual rent, method by which staff set the rent and the rationale behind the issuance of the permit. Location maps of the revocable permits are attached as Exhibits A, A-1, A-1.1 to A-1.3 to A-9, B, B-1 to B-3, C, C-1, C-1.2, C-1.2.1 to C-1.2.3, C-1.3 to C-5, D, D-1, and D-2.