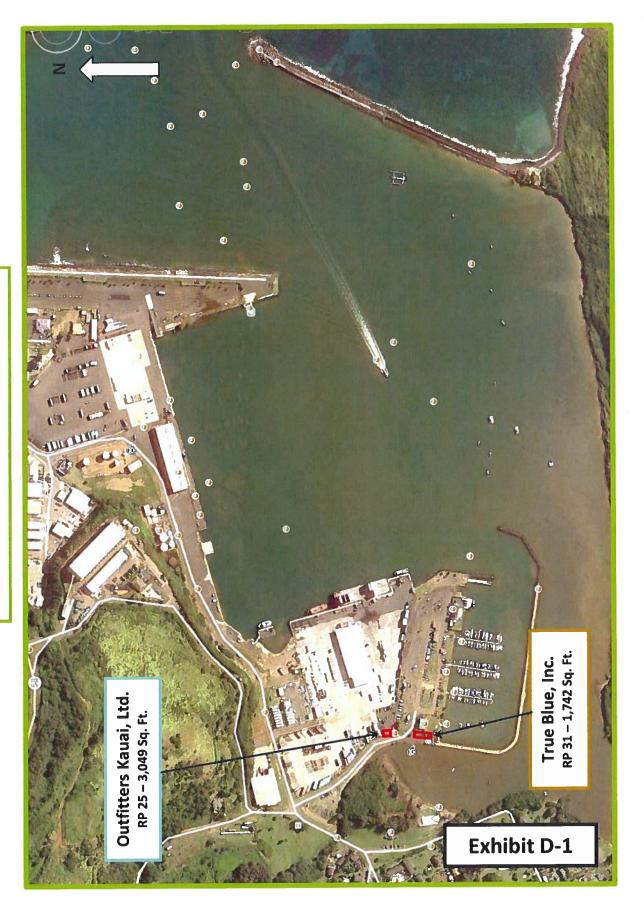

### C-1.2.3 Honokohau SBH Pavilions C-1.3 Honokohau SBH Kona RC Flyers

- C-2 Kailua Bay
- C-3 Keauhou Bay SBH
- C-4 Kawaihae North SBH
- C-5 Kawaihae South SBH
- D. Kauai
  - D-1 Nawiliwili SBH
- E. List of Revocable Permits