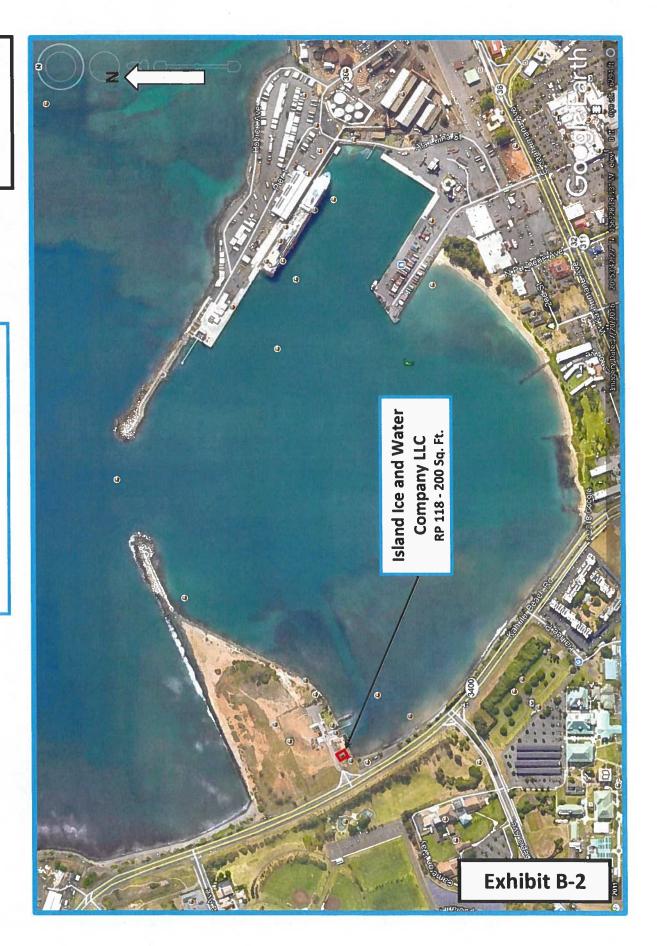

### **REMARKS**:

The list of the RPs staff recommends be continued for fiscal year 2025 is attached as **Exhibit E**. Included in the exhibit are the revocable permit numbers, permittee names, tax map keys, land trust status, original commencement date of the permits, character of use, land area, annual rent, method by which staff set the rent and the rationale behind the issuance of the permit. Location maps of the revocable permits are attached as Exhibits A, A-1, A-1.1 to A-1.3 to A-9, B, B-1 to B-3, C, C-1, C-1.2, C-1.2.1 to C-1.2.3, C-1.3 to C-5, D, D-1, and D-2.

A-6 Lanikai Beach

A-9 Maunalua Bay Boat Ramp

B. Maui

B-1 Mala Wharf

B-2 Kahului SBH

B-3 Maalaea SBH

B-4 Lahaina Small

C. Hawaii