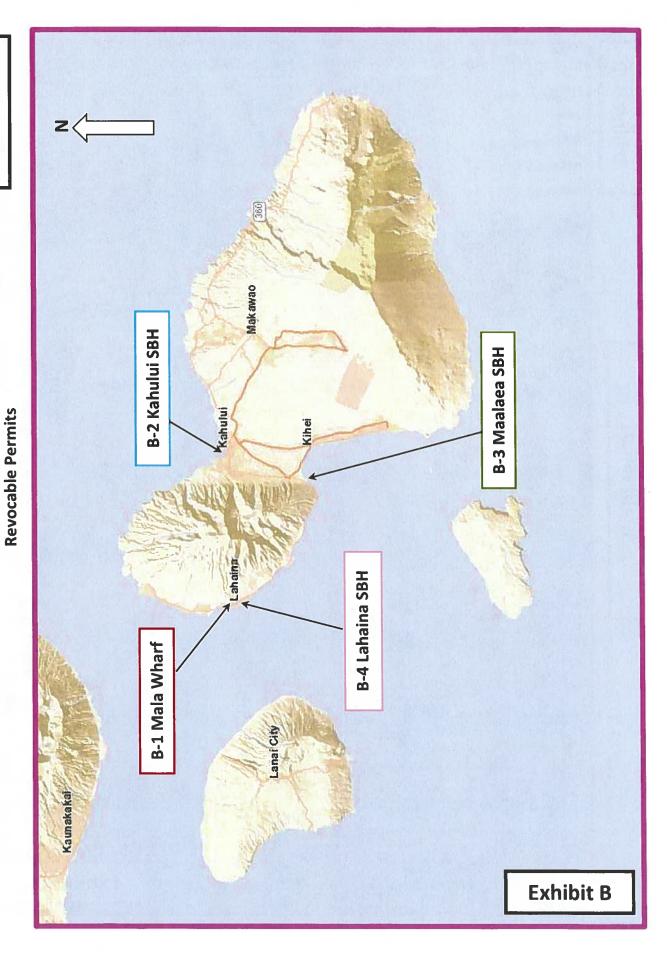

### **REMARKS**:

The list of the RPs staff recommends be continued for fiscal year 2025 is attached as **Exhibit E**. Included in the exhibit are the revocable permit numbers, permittee names, tax map keys, land trust status, original commencement date of the permits, character of use, land area, annual rent, method by which staff set the rent and the rationale behind the issuance of the permit. Location maps of the revocable permits are attached as Exhibits A, A-1, A-1.1 to A-1.3 to A-9, B, B-1 to B-3, C, C-1, C-1.2, C-1.2.1 to C-1.2.3, C-1.3 to C-5, D, D-1, and D-2.

A-6 Lanikai Beach

A-9 Maunalua Bay Boat Ramp

B. Maui

B-1 Mala Wharf

B-2 Kahului SBH

B-3 Maalaea SBH

B-4 Lahaina Small

C. Hawaii