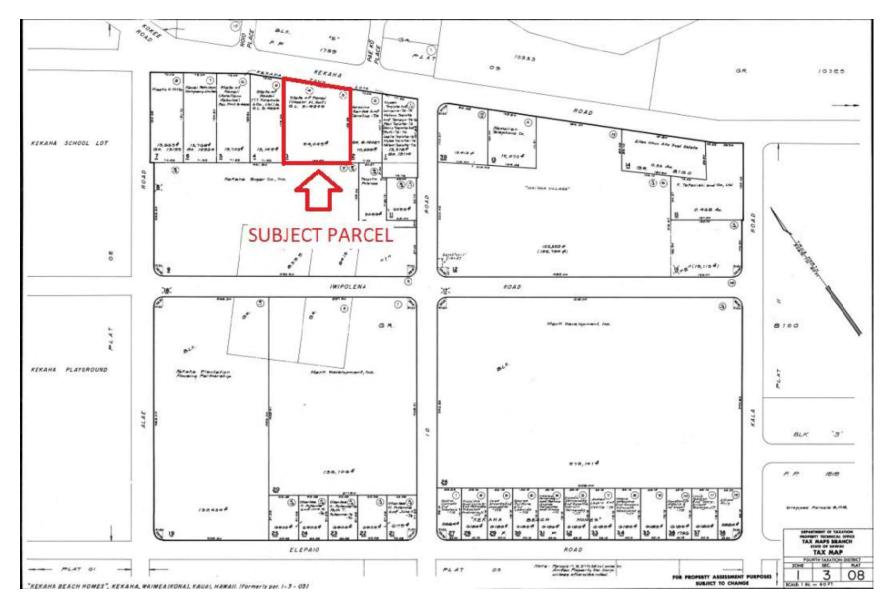

#### LOCATION:

Portion of Government lands of Kapaa Homesteads, First Series situated at Kekaha, Waimea, Kauai, identified by Tax Map Keys: (4) 1-3-008:003, as shown on the attached map labeled **Exhibit A**.