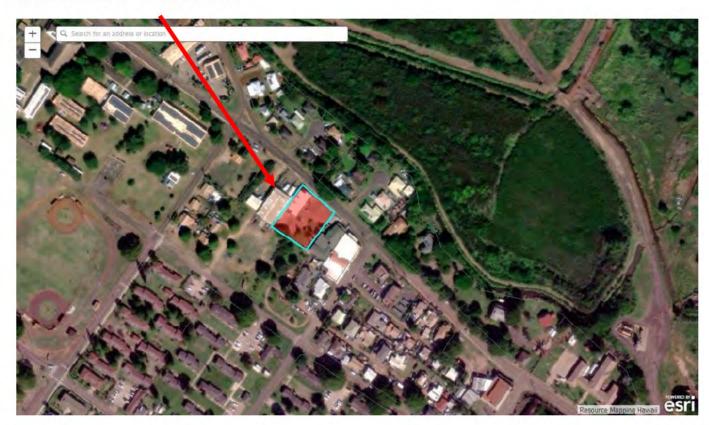

#### LOCATION:

Portion of Government lands of Kapaa Homesteads, First Series situated at Kekaha, Waimea, Kauai, identified by Tax Map Keys: (4) 1-3-008:003, as shown on the attached map labeled **Exhibit A**.