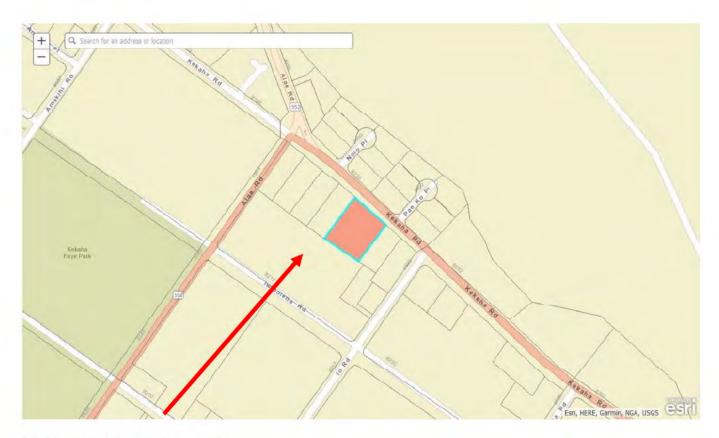

#### LOCATION:

Portion of Government lands of Kapaa Homesteads, First Series situated at Kekaha, Waimea, Kauai, identified by Tax Map Keys: (4) 1-3-008:003, as shown on the attached map labeled **Exhibit A**.