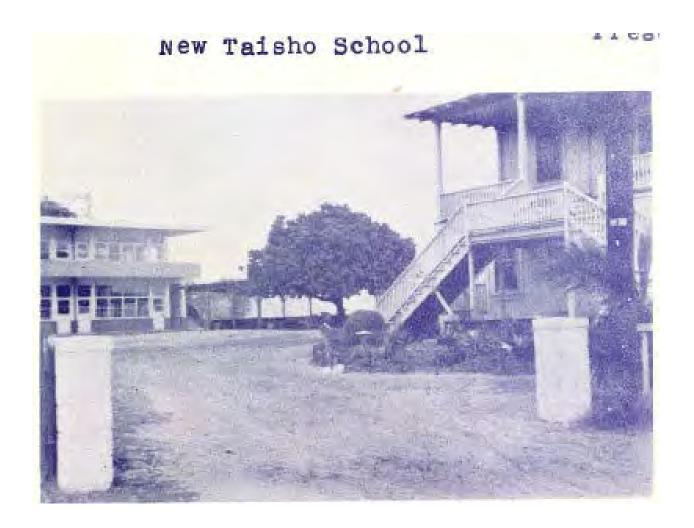

Source: Dedication of The New School, Haleiwa Jodo Mission & Haleiwa Taisho School Opening Ceremony Pamphlet September 6, 1959

Figure 15: Historic photo

Name of Property: Haleiwa Jodo Mission

City or Vicinity: Honolulu

Photographer: Unknown

**Date Photographed:** c.1950

**Description of Photograph:** 1959 Taisho Building and site

Name of Property County and State

Figure 16: Historic photo

Name of Property: Haleiwa Jodo Mission