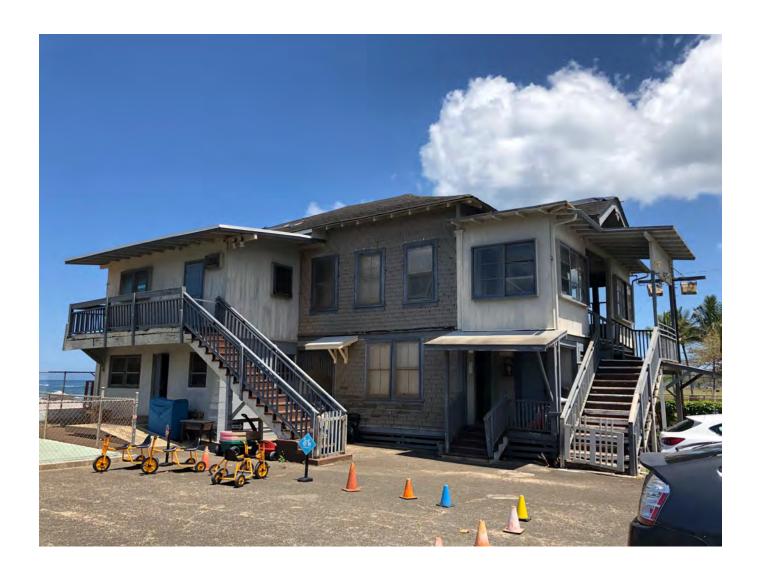

Figure 1: Google Earth Map of property

66-279 Haleiwa Road #A, Haleiwa TMK: 660060100000

21.59007, -158.11083

Figure 2: GIS Map Showing Property Boundary and Location

Figure 3: Hand drawn map of the site and the existing buildings