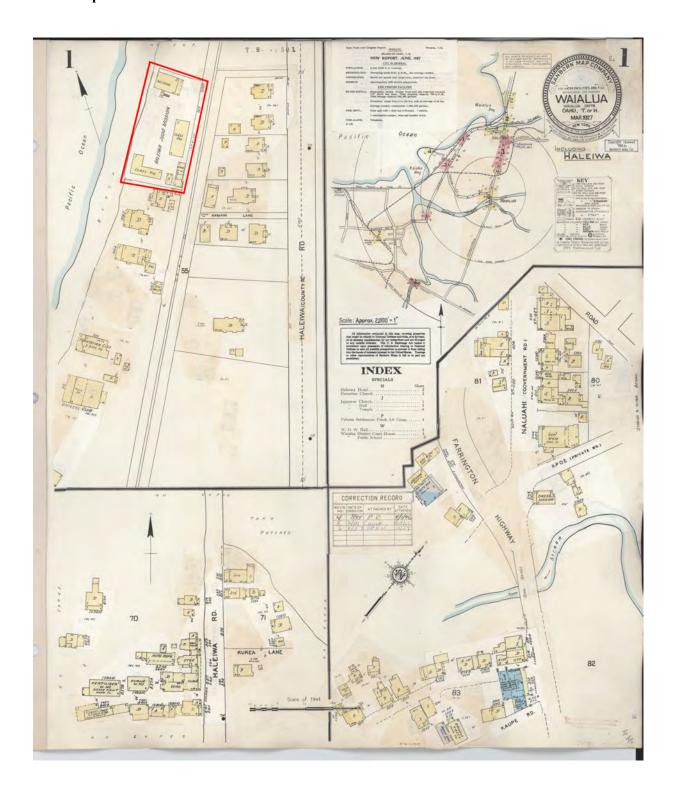

rame of Froperty

Figure 7: Historic document

Sanborn Map, 1927 of Waialua, Oahu

Source: Library of Congress Maps and Research Department

Figure 8: Historic document

Sanborn Map, 1957 of Waialua, Oahu

Source: Library of Congress Maps and Research Department