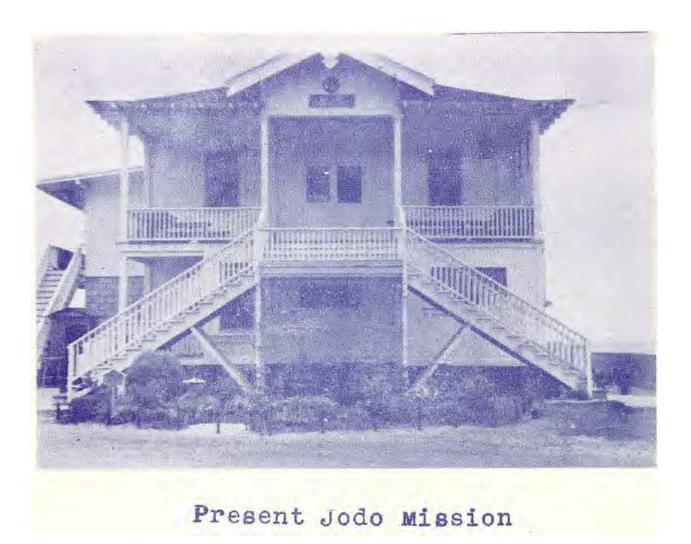

Old Jodo Mission

Figure 14: Historic photo

Name of Property: Haleiwa Jodo Mission

City or Vicinity: Honolulu

Photographer: Unknown

**Date Photographed:** c.1950

**Description of Photograph:** 1959 Temple Building