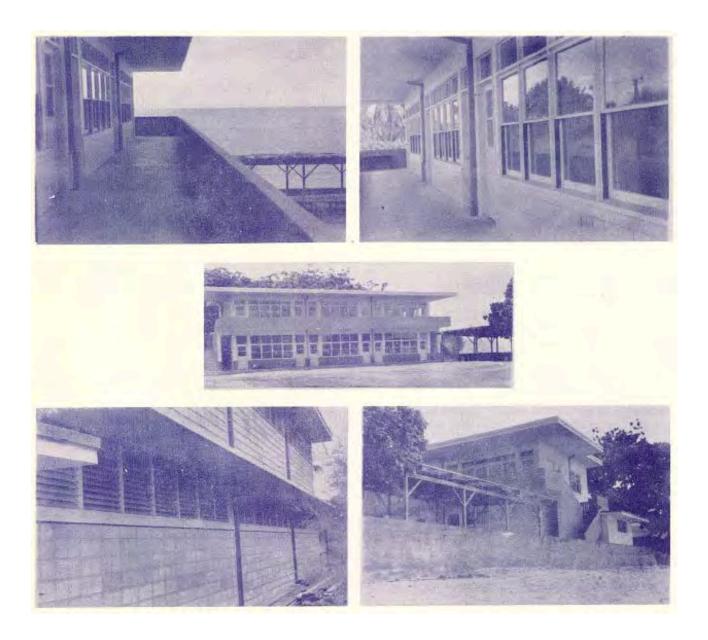

school site after the tidal wave desctruction

Figure 18: Historic photo

Name of Property: Haleiwa Jodo Mission

City or Vicinity: Honolulu

Photographer: Unknown

**Date Photographed:** c.1950

**Description of Photograph:** Progress photos of the rebuilt school building

Figure 19: Historic photo

Name of Property: Haleiwa Jodo Mission

City or Vicinity: Honolulu

Photographer: Unknown

**Date Photographed:** c.1950

**Description of Photograph:** Completed new school building 1959