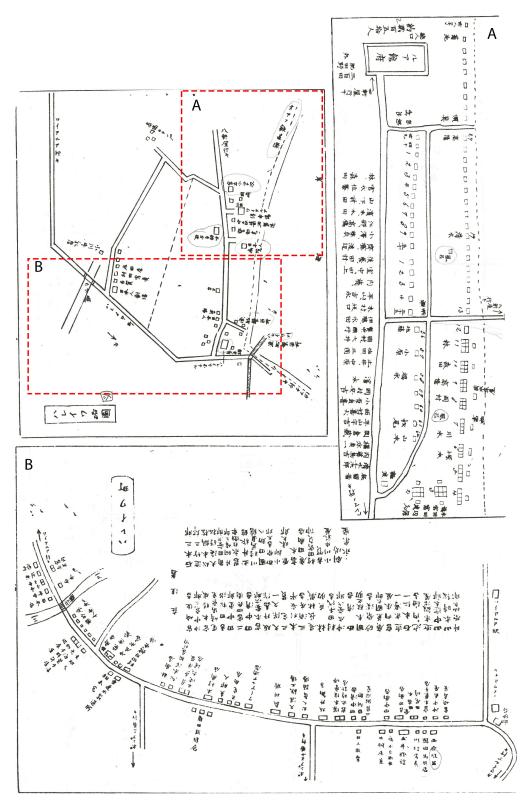

Figure 9: Historic document

Japanese Map of Waialua Area

Source: Japanese Census Map

Figure 10: Historic document

**Description:** 

1892 Survey Map of Waialua, Oahu

Source: DLNR Hawaii Historic Resources Research Department