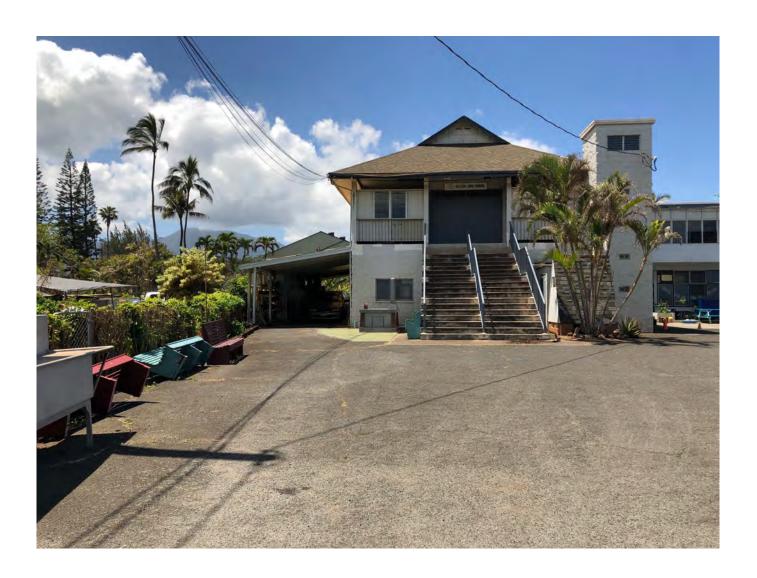

Figure 1: Google Earth Map of property

66-279 Haleiwa Road #A, Haleiwa TMK: 660060100000

21.59007, -158.11083

Figure 2: GIS Map Showing Property Boundary and Location

Figure 3: Hand drawn map of the site and the existing buildings