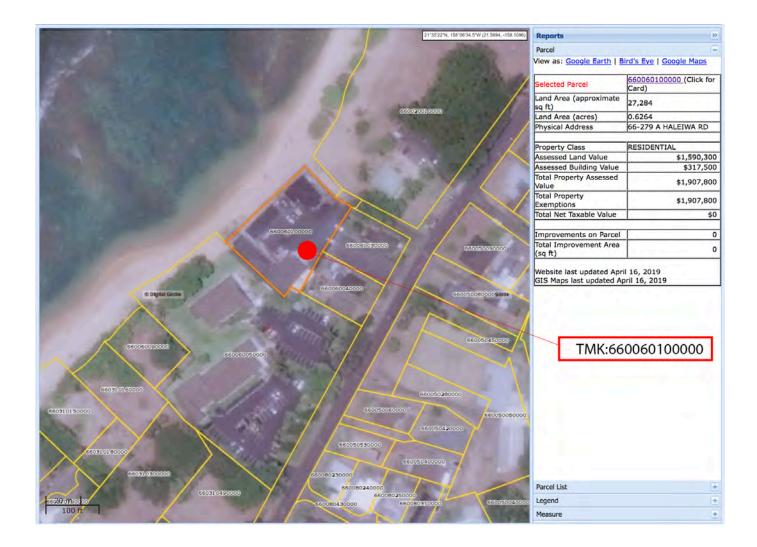

Figure 1: Google Earth Map of property

66-279 Haleiwa Road #A, Haleiwa TMK: 660060100000

21.59007, -158.11083

Figure 2: GIS Map Showing Property Boundary and Location

Figure 3: Hand drawn map of the site and the existing buildings