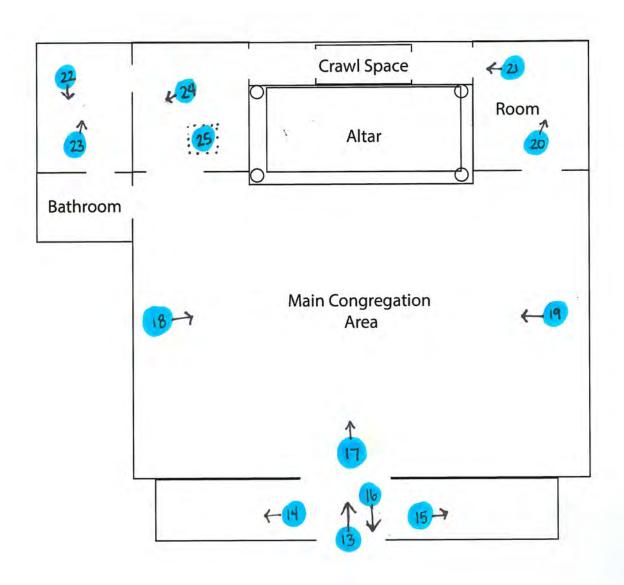

Figure 4: Original Temple second floor plan

Figure 5: Tax Map History Sheet

|   | _                           | Read                       |                              |          | LOCATION                    |      |                  | Wale   | lue   |                           |         |                                              |     | -      | _       |
|---|-----------------------------|----------------------------|------------------------------|----------|-----------------------------|------|------------------|--------|-------|---------------------------|---------|----------------------------------------------|-----|--------|---------|
|   | BY AN                       | Q                          | ATE JU                       | 1e25,    | 1045                        |      | T                | R U    | S_T   | 10                        | 45      | TONE                                         | SEC | PLAT   | PARCEL  |
|   | Inst                        | 94197                      | -                            | 703 4    | 1                           |      |                  | DEE    | D     | and the                   | 20      | 6                                            | 6   | 06     | 10      |
| 0 | Cons<br>Rev<br>Date<br>Rec: | MAPS V CING LE SLIP LV TGH | 1945<br>3, 1945<br>Por<br>No | tion des | Trust<br>Japan<br>L. C. Aw. | AREA | r the odo le zen | R.P.   | 4475  | Mutsuy<br>Kanji<br>Keichi | of R.P. | mi<br>o<br>ma<br>Halei<br>zens<br>on<br>1491 |     |        | ission) |
|   | F.B.                        | G PARCELS                  |                              |          |                             |      |                  |        |       |                           |         |                                              |     |        |         |
|   | F.B.                        | LEDGER PLATE               |                              |          |                             |      |                  |        |       |                           |         |                                              |     | (the t |         |
|   | F.B.                        | LEDGER PLATE ORMER KEY     | ARCEL                        | CHA      | NGE                         | FINA | L DATA           | AS SHO | WN ON | TAX MAPS AS               |         |                                              |     | (Yest  |         |
|   | F.B.                        | LEDGER PLATE               | ARGEL                        | СНА      | NGE                         | FINA |                  |        | WN ON |                           |         |                                              | NER | (You t | , u     |
| D | F.B.                        | LEDGER PLATE ORMER KEY     | ARCEL                        | CHA      | NGE                         | FINA | L DATA           | AS SHO | WN ON | TAX MAPS AS               |         |                                              | NER | (1 L   | 12      |
|   | F.B.                        | LEDGER PLATE ORMER KEY     | PARCEL                       | CHÂ      | NGE                         | FINA | L DATA           | AS SHO | WN ON | TAX MAPS AS               |         |                                              | NER | (1)    | 1)      |
|   | F.B.                        | LEDGER PLATE ORMER KEY     | PARCEL                       | CHÁ      | NGE                         | FINA | L DATA           | AS SHO | WN ON | TAX MAPS AS               |         |                                              | NER | ,1 = 1 | 110     |
|   | F.B.                        | LEDGER PLATE ORMER KEY     | PARCEL                       | CHA      | NGE                         | FINA | L DATA           | AS SHO | WN ON | TAX MAPS AS               |         |                                              | ÑER |        | 10      |