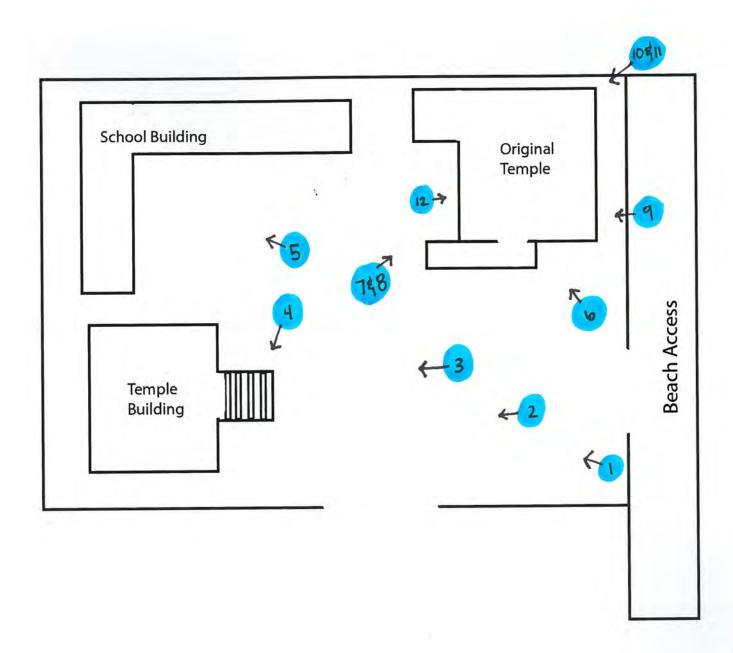

Figure 1: Google Earth Map of property

66-279 Haleiwa Road #A, Haleiwa TMK: 660060100000

21.59007, -158.11083

Figure 2: GIS Map Showing Property Boundary and Location

Figure 3: Hand drawn map of the site and the existing buildings