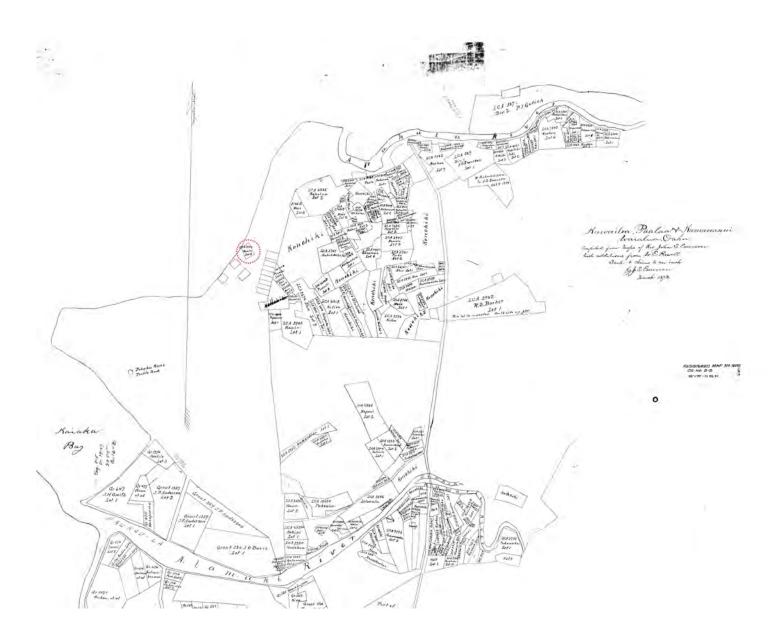

Figure 11: Historic document

1900 Survey Map of Waialua, Oahu

Source: DLNR Hawaii Historic Resources Research Department

Figure 12: Historic document

**Description:** 

Newspaper Article Describing Hotel previously located on site and later rehabilitated to serve at the Temple for Haleiwa Jodo Mission