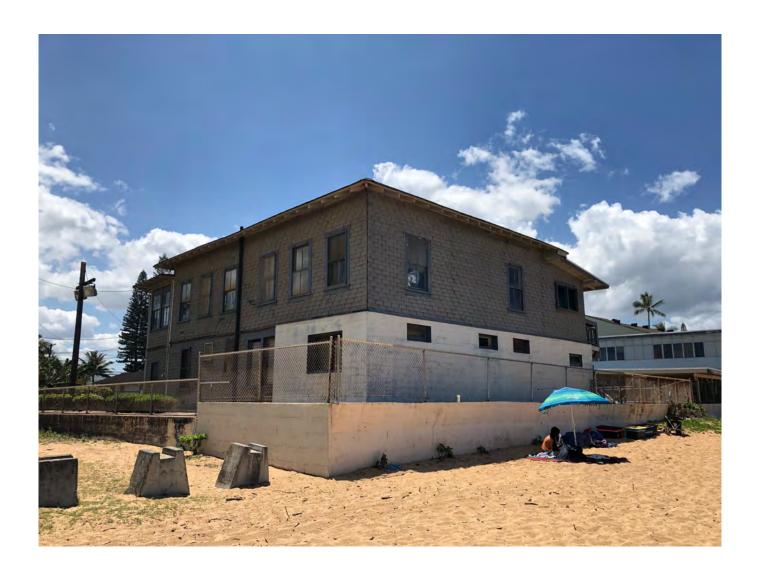

Figure 1: Google Earth Map of property

66-279 Haleiwa Road #A, Haleiwa TMK: 660060100000

21.59007, -158.11083

Figure 2: GIS Map Showing Property Boundary and Location

Figure 3: Hand drawn map of the site and the existing buildings