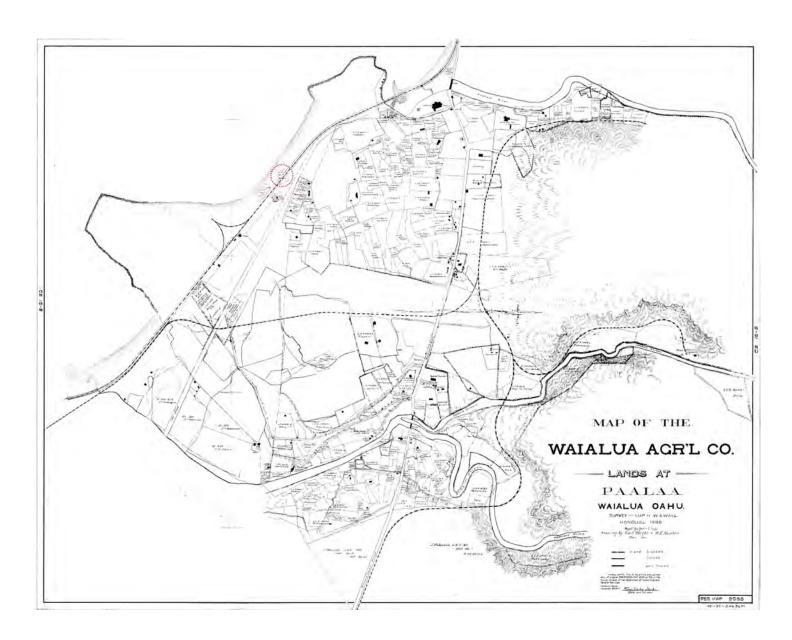

Figure 11: Historic document

1900 Survey Map of Waialua, Oahu

Source: DLNR Hawaii Historic Resources Research Department

Figure 12: Historic document

**Description:** 

Newspaper Article Describing Hotel previously located on site and later rehabilitated to serve at the Temple for Haleiwa Jodo Mission