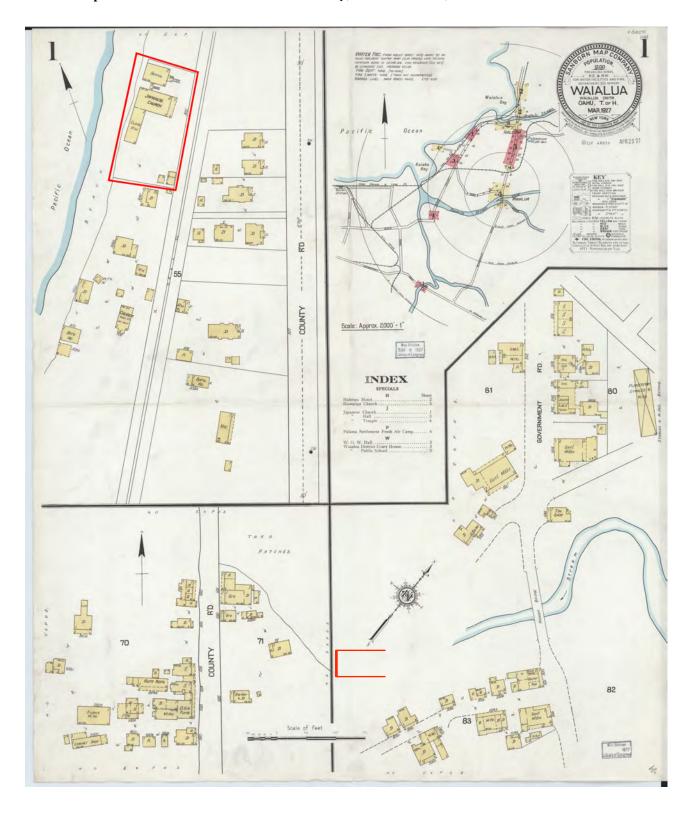

rame of Froperty

Figure 7: Historic document

Sanborn Map, 1927 of Waialua, Oahu

Source: Library of Congress Maps and Research Department

Figure 8: Historic document

Sanborn Map, 1957 of Waialua, Oahu

Source: Library of Congress Maps and Research Department