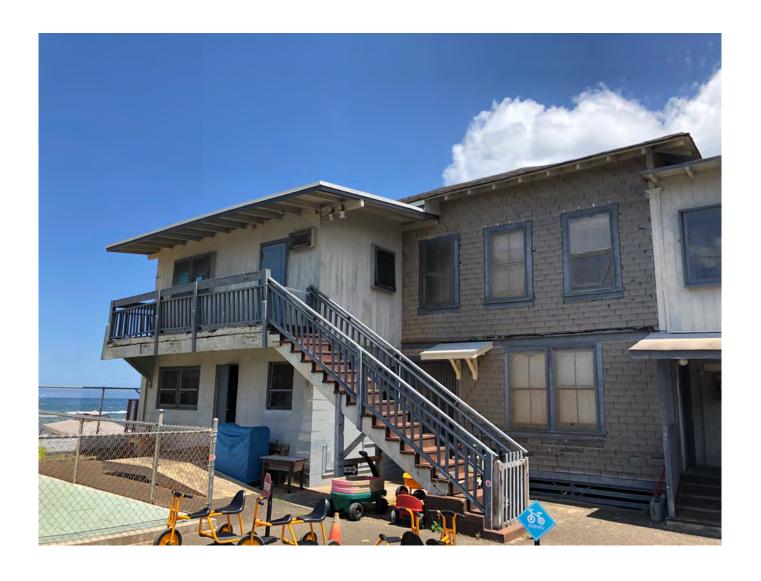

Figure 1: Google Earth Map of property

66-279 Haleiwa Road #A, Haleiwa TMK: 660060100000

21.59007, -158.11083

Figure 2: GIS Map Showing Property Boundary and Location

Figure 3: Hand drawn map of the site and the existing buildings