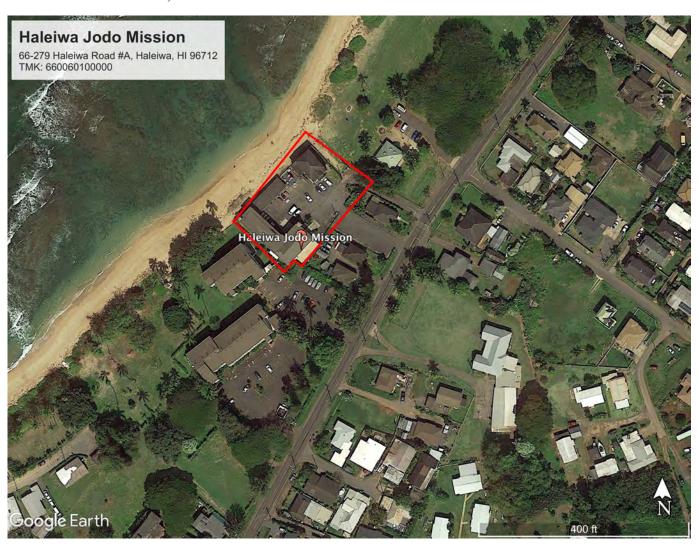

Figure 1: Google Earth Map of property

66-279 Haleiwa Road #A, Haleiwa TMK: 660060100000

21.59007, -158.11083

Figure 2: GIS Map Showing Property Boundary and Location

Figure 3: Hand drawn map of the site and the existing buildings