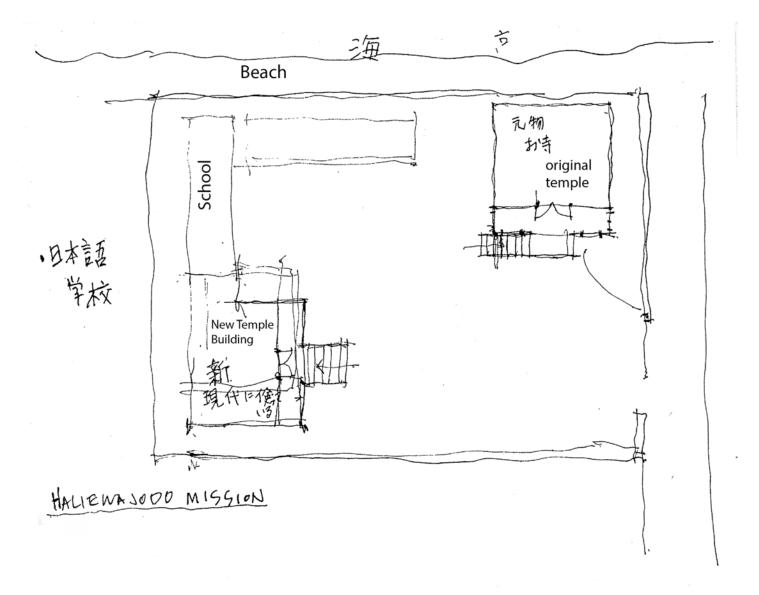

Figure 1: Google Earth Map of property

66-279 Haleiwa Road #A, Haleiwa TMK: 660060100000

21.59007, -158.11083

Figure 2: GIS Map Showing Property Boundary and Location

Figure 3: Hand drawn map of the site and the existing buildings