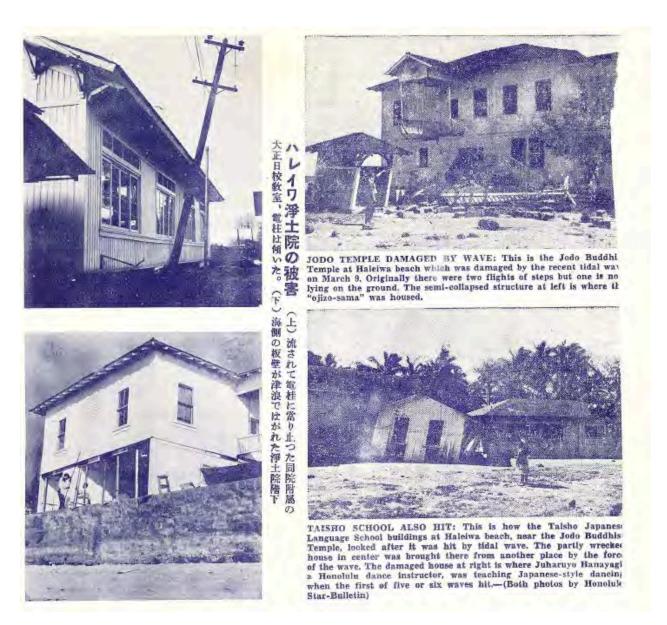

City or Vicinity: Honolulu

**Photographer:** Unknown

**Date Photographed:** c.1950

**Description of Photograph:** Post Tidal Wave Damage to site

Source: Dedication of The New School, Haleiwa Jodo Mission & Haleiwa Taisho School Opening Ceremony Pamphlet September 6, 1959

Honolulu, Hawaii
County and State

Figure 17: Historic photo

Name of Property: Haleiwa Jodo Mission

Honolulu City or Vicinity:

**Photographer:** Unknown

c.1950 **Date Photographed:** 

Volunteers helping to repair and rebuild the temple and **Description of Photograph:** 