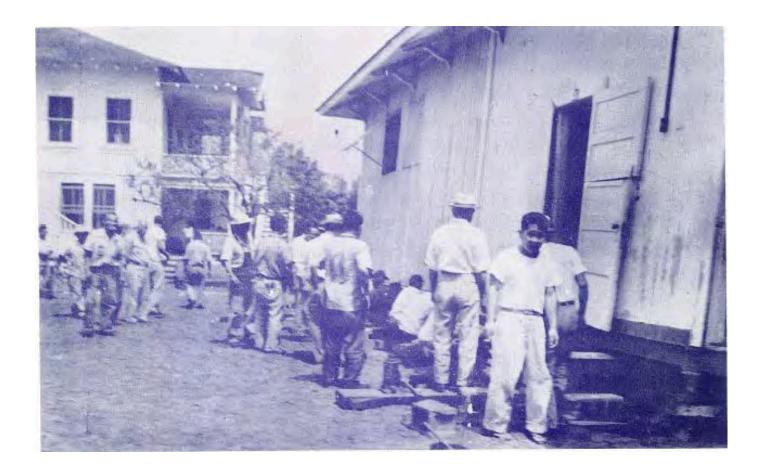

Honolulu, Hawaii
County and State

Figure 17: Historic photo

Name of Property: Haleiwa Jodo Mission

Honolulu City or Vicinity:

**Photographer:** Unknown

c.1950 **Date Photographed:** 

Volunteers helping to repair and rebuild the temple and **Description of Photograph:** 

school site after the tidal wave desctruction

Figure 18: Historic photo

Name of Property: Haleiwa Jodo Mission

City or Vicinity: Honolulu

Photographer: Unknown

**Date Photographed:** c.1950

**Description of Photograph:** Progress photos of the rebuilt school building