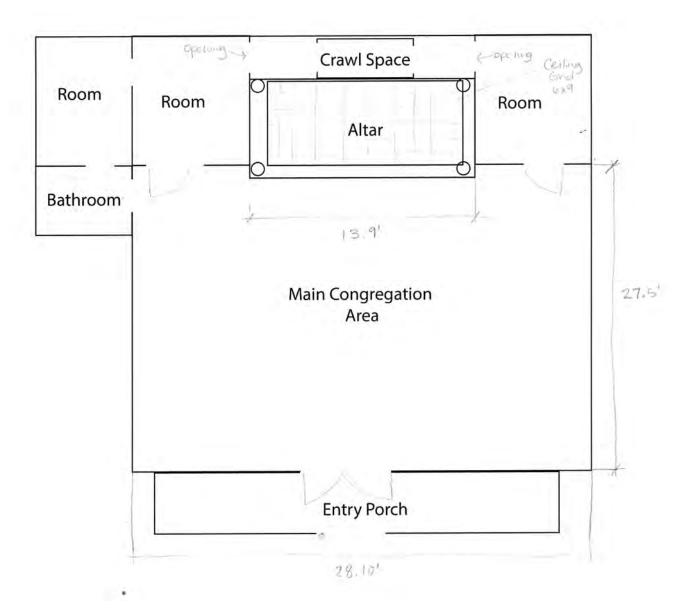

Figure 4: Original Temple second floor plan

Figure 5: Tax Map History Sheet

|   | _                           | Read                       |                              |          | LOCATION                    |      |                  | Wale   | lue   |                           |         |                                              |     | -      | _       |
|---|-----------------------------|----------------------------|------------------------------|----------|-----------------------------|------|------------------|--------|-------|---------------------------|---------|----------------------------------------------|-----|--------|---------|
|   | BY AN                       | Q                          | ATE JU                       | 1e25,    | 1045                        |      | T                | R U    | S_T   | 10                        | 45      | TONE                                         | SEC | PLAT   | PARCEL  |
|   | Inst                        | 94197                      | -                            | 703 4    | 1                           |      |                  | DEE    | D     | and the                   | 20      | 6                                            | 6   | 06     | 10      |
| 0 | Cons<br>Rev<br>Date<br>Rec: | MAPS V CING LE SLIP LV TGH | 1945<br>3, 1945<br>Por<br>No | tion des | Trust<br>Japan<br>L. C. Aw. | AREA | r the odo le zen | R.P.   | 4475  | Mutsuy<br>Kanji<br>Keichi | of R.P. | mi<br>o<br>ma<br>Halei<br>zens<br>on<br>1491 |     |        | ission) |
|   | F.B.                        | G PARCELS                  |                              |          |                             |      |                  |        |       |                           |         |                                              |     |        |         |
|   | F.B.                        | LEDGER PLATE               |                              |          |                             |      |                  |        |       |                           |         |                                              |     | (the t |         |
|   | F.B.                        | LEDGER PLATE ORMER KEY     | ARCEL                        | CHA      | NGE                         | FINA | L DATA           | AS SHO | WN ON | TAX MAPS AS               |         |                                              |     | (Yest  |         |
|   | F.B.                        | LEDGER PLATE               | ARGEL                        | СНА      | NGE                         | FINA |                  |        | WN ON |                           |         |                                              | NER | (You t | , u     |
| D | F.B.                        | LEDGER PLATE ORMER KEY     | ARCEL                        | CHA      | NGE                         | FINA | L DATA           | AS SHO | WN ON | TAX MAPS AS               |         |                                              | NER | (1 L   | 12      |
|   | F.B.                        | LEDGER PLATE ORMER KEY     | PARCEL                       | CHÂ      | NGE                         | FINA | L DATA           | AS SHO | WN ON | TAX MAPS AS               |         |                                              | NER | (1)    | 1)      |
|   | F.B.                        | LEDGER PLATE ORMER KEY     | PARCEL                       | CHÁ      | NGE                         | FINA | L DATA           | AS SHO | WN ON | TAX MAPS AS               |         |                                              | NER | ,1 = 1 | 110     |
|   | F.B.                        | LEDGER PLATE ORMER KEY     | PARCEL                       | CHA      | NGE                         | FINA | L DATA           | AS SHO | WN ON | TAX MAPS AS               |         |                                              | ÑER |        | 10      |