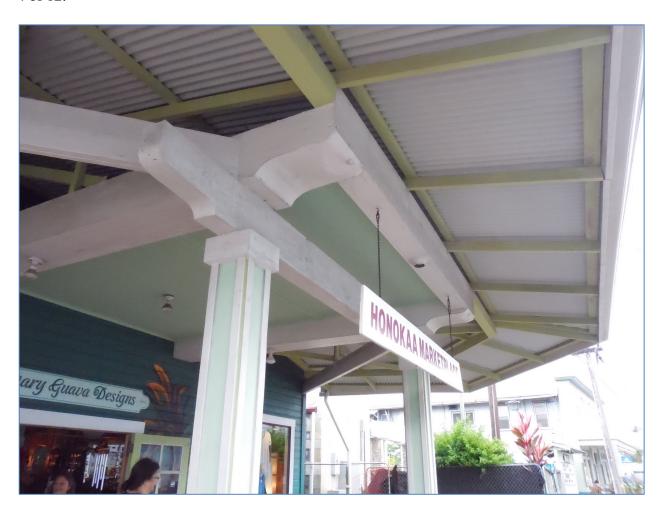

| Honoka'a Garage  |  |
|------------------|--|
| Name of Property |  |

County and State

Photo #4 (HI\_Hawai'iCounty\_Honoka'a Garage\_0004) Exterior detail: Māmane Street façade porte cochere awning, camera facing east-northeast