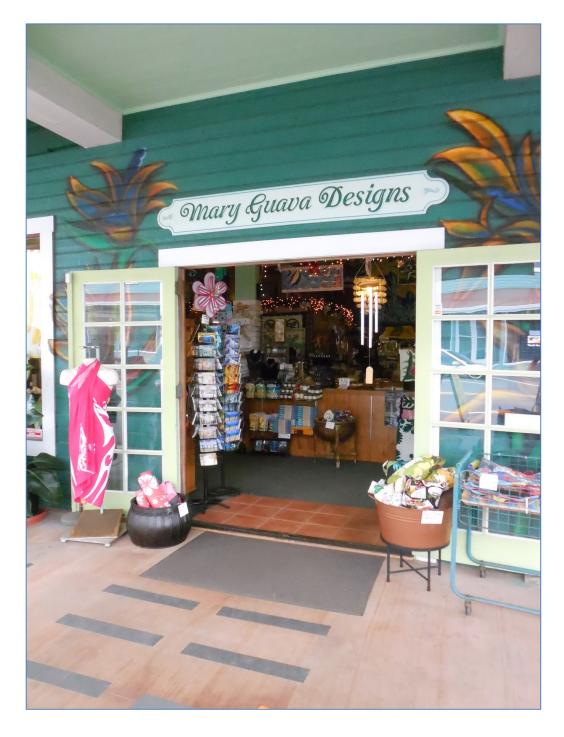

## Honoka'a Garage

Name of Property.....

Photo #2 (HI\_Hawai'iCounty\_Honoka'a Garage\_0002) Māmane Street façade (*mauka* side), camera facing north

Honoka'a Garage

Name of Property.....

County and State

Photo #3 (HI\_Hawai'iCounty\_Honoka'a Garage\_0003) Exterior detail: Māmane Street-Waipi'o corner, camera facing east-northeast