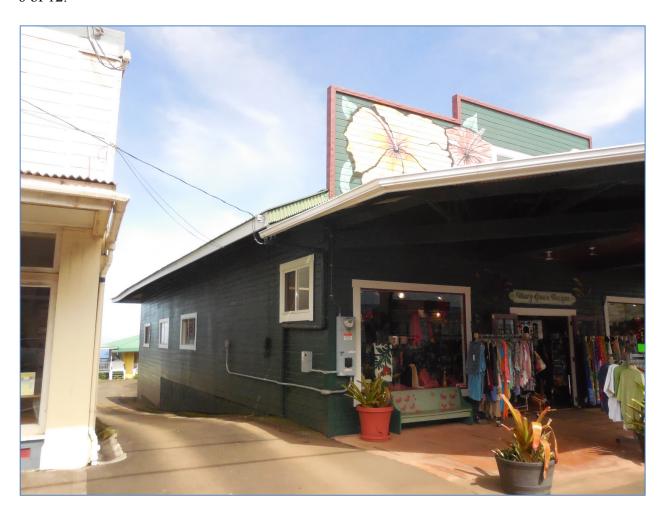

## Honoka'a Garage

Name of Property.....

Photo #2 (HI\_Hawai'iCounty\_Honoka'a Garage\_0002) Māmane Street façade (*mauka* side), camera facing north

Honoka'a Garage

Name of Property.....

County and State

Photo #3 (HI\_Hawai'iCounty\_Honoka'a Garage\_0003) Exterior detail: Māmane Street-Waipi'o corner, camera facing east-northeast