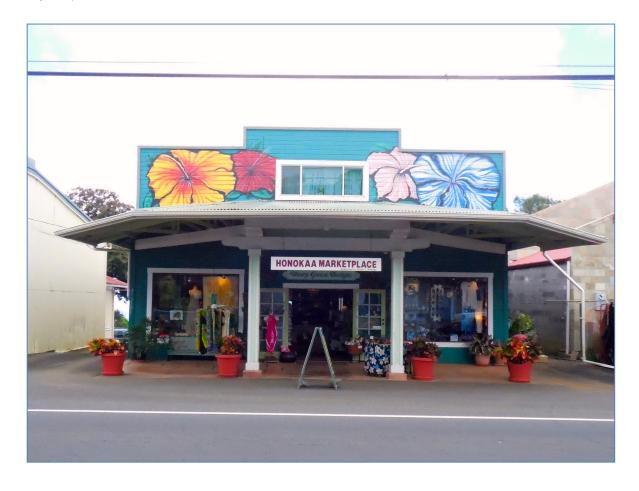

Description of Photograph(s) and number, include description of view indicating direction of camera:

Photo #1 (HI\_Hawai'iCounty\_Honoka'a Garage\_0001) Māmane Street façade (*mauka* side), camera facing north-northeast