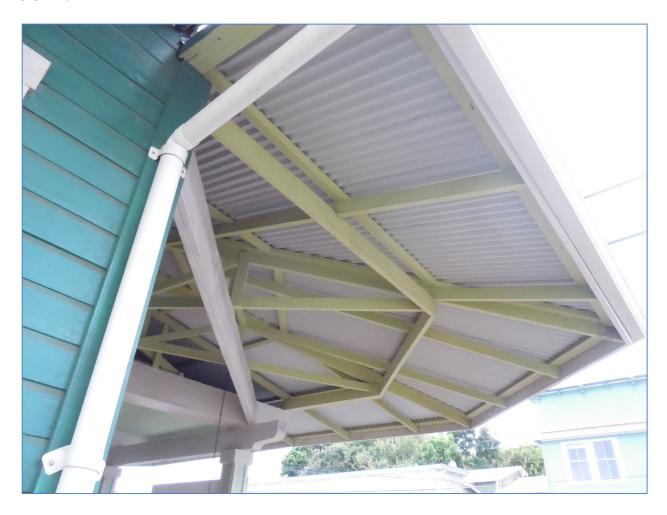

| Honoka'a Garage  |  |
|------------------|--|
| Name of Property |  |

County and State

Photo #4 (HI\_Hawai'iCounty\_Honoka'a Garage\_0004) Exterior detail: Māmane Street façade porte cochere awning, camera facing east-northeast

| Honoka'a Garage  |  |
|------------------|--|
| Name of Property |  |

Hawai'i, Hawai'i County and State

Photo #5 (HI\_Hawai'iCounty\_Honoka'a Garage\_0005) Exterior detail: Māmane Street-Waipi'o side façade porte cochere awning camera facing southsoutheast