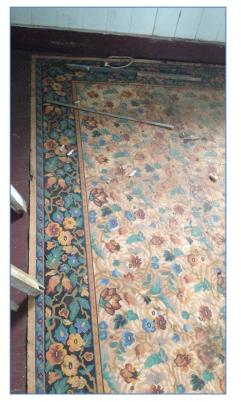

### Linoleum Rugs

Linoleum rugs were a fashionable addition that dressed up the vernacular plantation Residence plank flooring. These rugs could easily be rolled up and transported. They had boarders that framed the central imagery. It is possible that these Residence items were acquired as a Fujino Store purchase. It is likely that these linoleum rugs were installed in 1939, as 1939 Japanese and English newspapers were found placed under the linoleum rugs to help level the floor.

#### Matsujiro Fujino Property

Name of Property

Some Fujino linoleum patterns.

**PHOTOGRAPHS: LAURA RUBY** 

**PHOTOGRAPHS: INTERNET IMAGES** 

Examples of this floor covering in 1927: Armstrong advertised its Genuine Cork Linoleum Rugs in "This Old House Online."