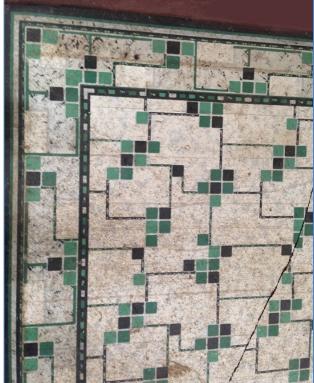

#### Matsujiro Fujino Property

Name of Property

Some Fujino linoleum patterns.

**PHOTOGRAPHS: LAURA RUBY** 

**PHOTOGRAPHS: INTERNET IMAGES** 

Examples of this floor covering in 1927: Armstrong advertised its Genuine Cork Linoleum Rugs in "This Old House Online."

Name of Property

Hawai'i, Hawai'i County and State

**PHOTOGRAPHS: INTERNET IMAGES** 

Left: James C Massey Archives linoleum pattern internet images; Right: Linoleum Pattern 19 from Spicher and Company internet images.