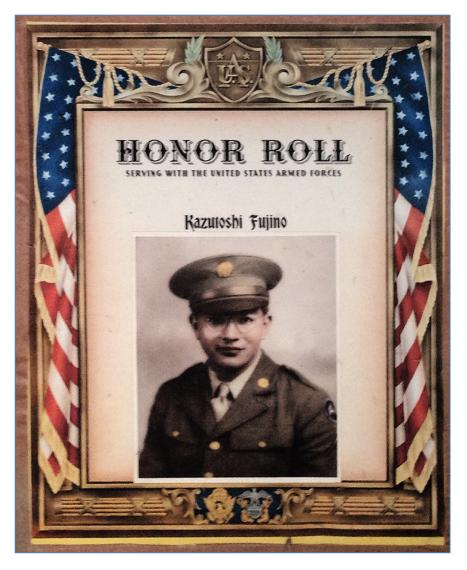

## People Fujino Family

Matsujiro Fujino was born in Chugoku region, city of Hiroshima, Japan in 1881. He immigrated to Hawaii on February 8, 1906 aboard the *Doric*. The steerage passenger manifest lists him as a 24-year-old, unmarried farm laborer headed to Honoka'a (*Passenger Lists of Vessels 1900-1954*). Matsujiro, like so many before him signed a three-year contract to work on the Honoka'a Sugar Plantation.